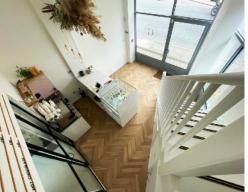

## **GAYA'S CAKES**

Within this project there was a brand new shopfront to keep in line with building regulations colour, material and design Front of house has been created in a clean, white minimalist feel and completely fitted kitchen with a altro flooring and PVCU Whiterock walls.

As well as the bespoke staircase, Bluecrow Joinery also created a consultation table with bespoke glass cake display case and a huge kitchen workstation which incorporates a wonderful natural bull nose Carrera top.