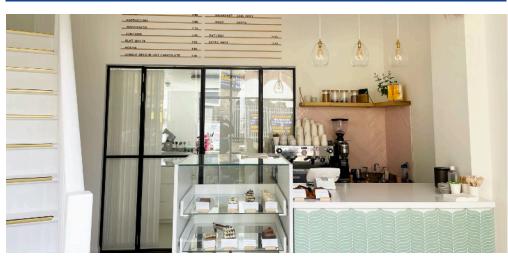

## **GAYA'S CAKES**

Within this project there was a brand new shopfront to keep in line with building regulations colour, material and design Front of house has been created in a clean, white minimalist feel and completely fitted kitchen with a altro flooring and PVCU Whiterock walls.

As well as the bespoke staircase, Bluecrow Joinery also created a consultation table with bespoke glass cake display case and a huge kitchen workstation which incorporates a wonderful natural bull nose Carrera top.