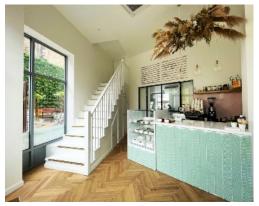

## **GAYA'S CAKES**

Within this project there was a brand new shopfront to keep in line with building regulations colour, material and design Front of house has been created in a clean, white minimalist feel and completely fitted kitchen with a altro flooring and PVCU Whiterock walls.

As well as the bespoke staircase, Bluecrow Joinery also created a consultation table with bespoke glass cake display case and a huge kitchen workstation which incorporates a wonderful natural bull nose Carrera top.