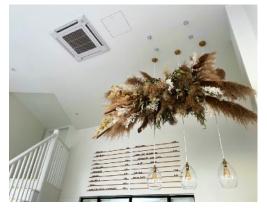

## **GAYA'S CAKES**

Within this project there was a brand new shopfront to keep in line with building regulations colour, material and design Front of house has been created in a clean, white minimalist feel and completely fitted kitchen with a altro flooring and PVCU Whiterock walls.