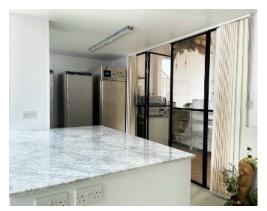

## **GAYA'S CAKES**

Within this project there was a brand new shopfront to keep in line with building regulations colour, material and design Front of house has been created in a clean, white minimalist feel and completely fitted kitchen with a altro flooring and PVCU Whiterock walls.

As well as the bespoke staircase, Bluecrow Joinery also created a consultation table with bespoke glass cake display case and a huge kitchen workstation which incorporates a wonderful natural bull nose Carrera top.