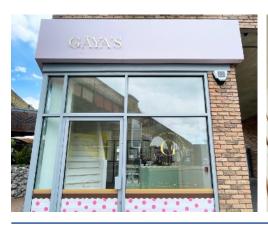

## **GAYA'S CAKES**

Within this project there was a brand new shopfront to keep in line with building regulations colour, material and design Front of house has been created in a clean, white minimalist feel and completely fitted kitchen with a altro flooring and PVCU Whiterock walls.