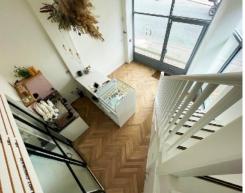

As well as the bespoke staircase, Bluecrow Joinery also created a consultation table with bespoke glass cake display case and a huge kitchen workstation which incorporates a wonderful natural bull nose Carrera top.