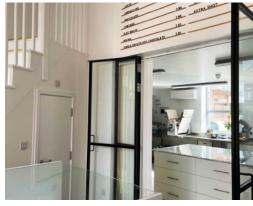

As well as the bespoke staircase, Bluecrow Joinery also created a consultation table with bespoke glass cake display case and a huge kitchen workstation which incorporates a wonderful natural bull nose Carrera top.