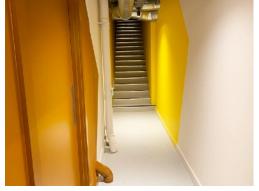

The biggest task the team had to undertake was to cut a large hole in the floor for another staircase to the new events area, the team then installed a new bespoke staircase supplied by Bluecrow Joinery.