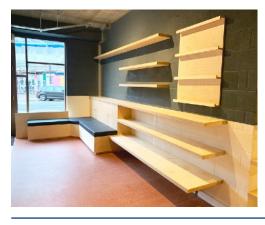

The biggest task the team had to undertake was to cut a large hole in the floor for another staircase to the new events area, the team then installed a new bespoke staircase supplied by Bluecrow Joinery.