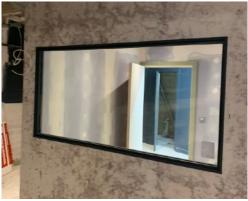

A stunning new shopfront was installed made from solid oak with an Omnia clear top coat and 6mm toughened glass. An interesting addition was the acrylic box located in the window to allow drop off's of used books.