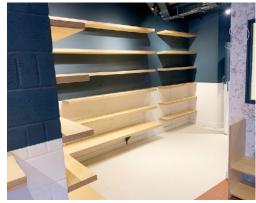

The biggest task the team had to undertake was to cut a large hole in the floor for another staircase to the new events area, the team then installed a new bespoke staircase supplied by Bluecrow Joinery.