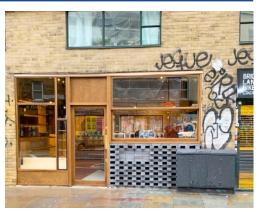

A stunning new shopfront was installed made from solid oak with an Omnia clear top coat and 6mm toughened glass. An interesting addition was the acrylic box located in the window to allow drop off's of used books.