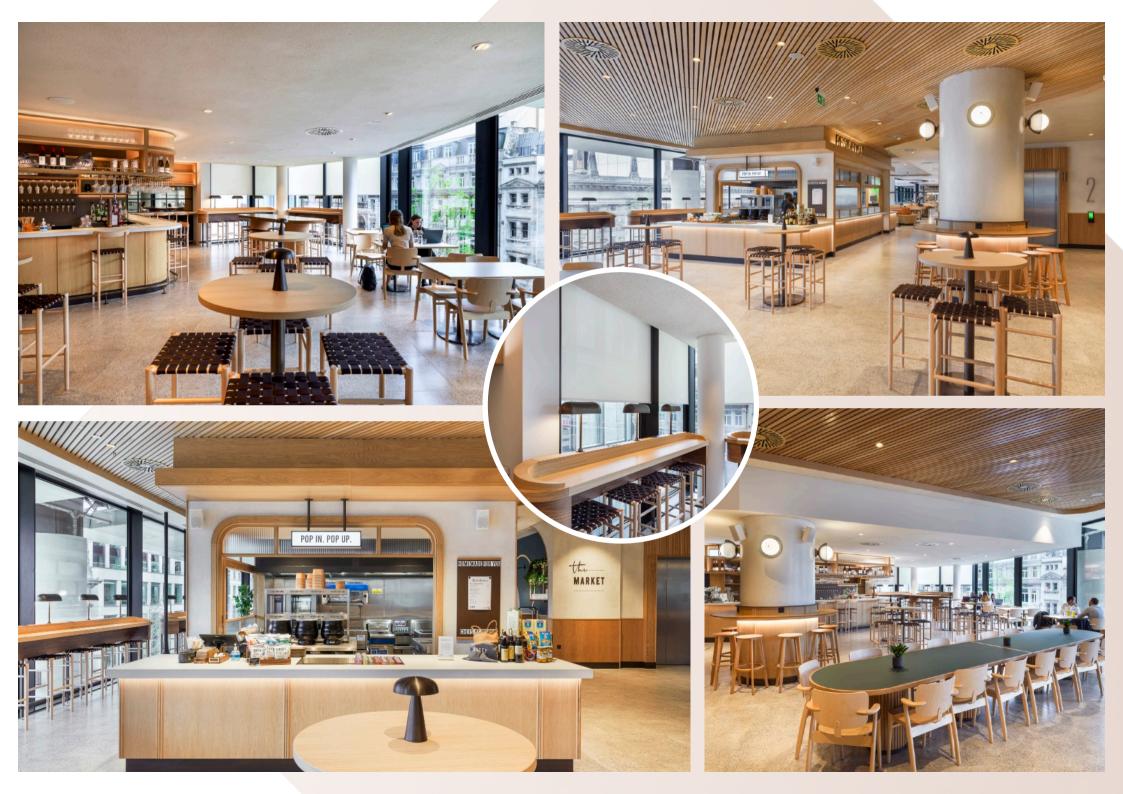

## 22 Bishopsgate

The Market

Bluecrow Projects, main contractor for the magnificent fit-out of 22 Bishopsgate, The Market. This project consisted of 20,000sq ft of restaurant and retail space within 7 different zones including 4 kiosks, banquette with core wall seating, window, column, free standing leaner counters, solid oak doors and zonal solid oak ceilings.

All joinery bespoke and manufactured from our team at Bluecrow Joinery.