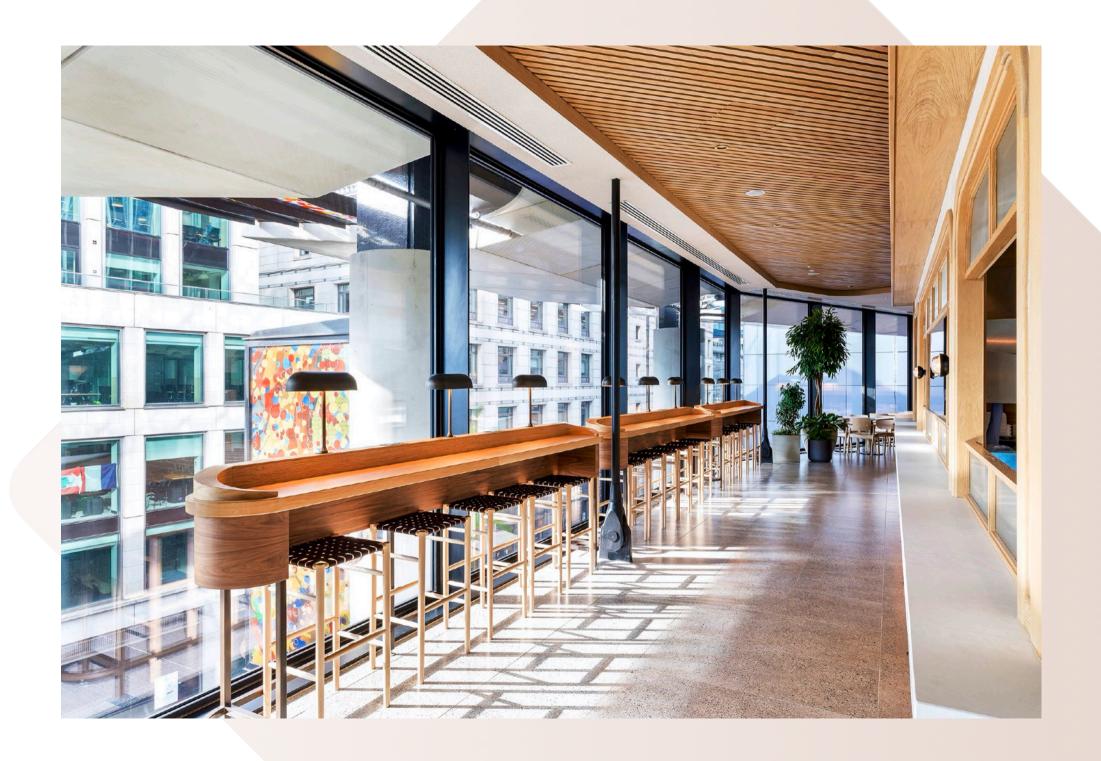

## 22 Bishopsgate

The Market

Bluecrow Projects, main contractor for the magnificent fit-out of 22 Bishopsgate, The Market. This project consisted of 20,000sq ft of restaurant and retail space within 7 different zones including 4 kiosks, banquette with core wall seating, window, column, free standing leaner counters, solid oak doors and zonal solid oak ceilings.

All joinery bespoke and manufactured from our team at Bluecrow Joinery.