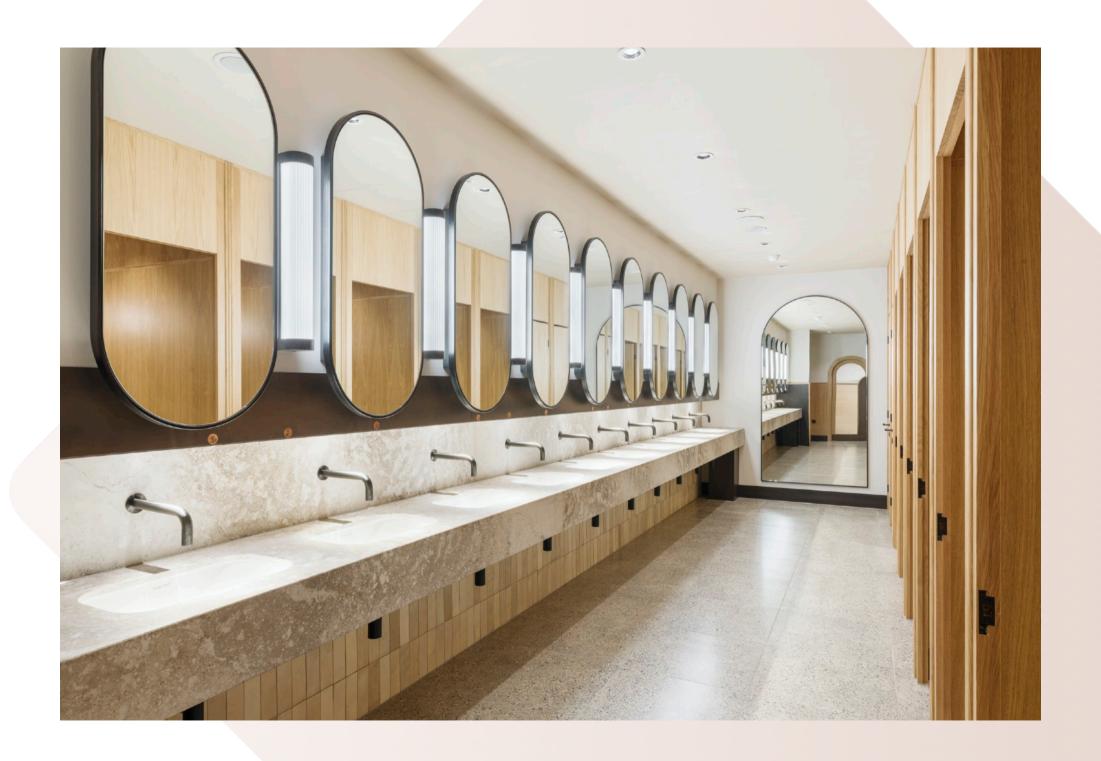

## 22 Bishopsgate

The Market

Bluecrow Projects, main contractor for the magnificent fit-out of 22 Bishopsgate, The Market. This project consisted of 20,000sq ft of restaurant and retail space within 7 different zones including 4 kiosks, banquette with core wall seating, window, column, free standing leaner counters, solid oak doors and zonal solid oak ceilings.

All joinery bespoke and manufactured from our team at Bluecrow Joinery.