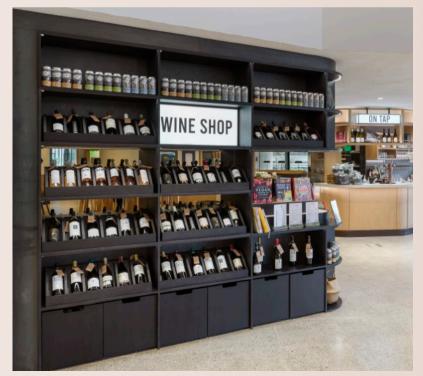

## 22 Bishopsgate

The Market

Bluecrow Projects, main contractor for the magnificent fit-out of 22 Bishopsgate, The Market. This project consisted of 20,000sq ft of restaurant and retail space within 7 different zones including 4 kiosks, banquette with core wall seating, window, column, free standing leaner counters, solid oak doors and zonal solid oak ceilings.

All joinery bespoke and manufactured from our team at Bluecrow Joinery.