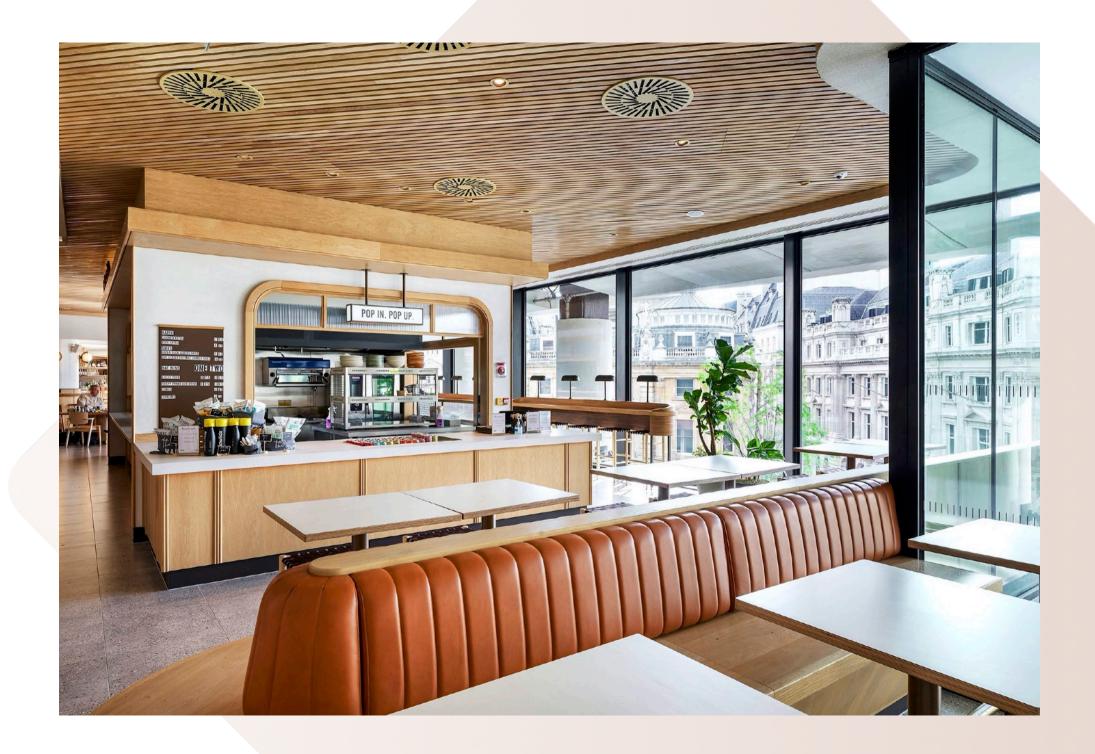

## 22 Bishopsgate

The Market

Bluecrow Projects, main contractor for the magnificent fit-out of 22 Bishopsgate, The Market. This project consisted of 20,000sq ft of restaurant and retail space within 7 different zones including 4 kiosks, banquette with core wall seating, window, column, free standing leaner counters, solid oak doors and zonal solid oak ceilings.

All joinery bespoke and manufactured from our team at Bluecrow Joinery.