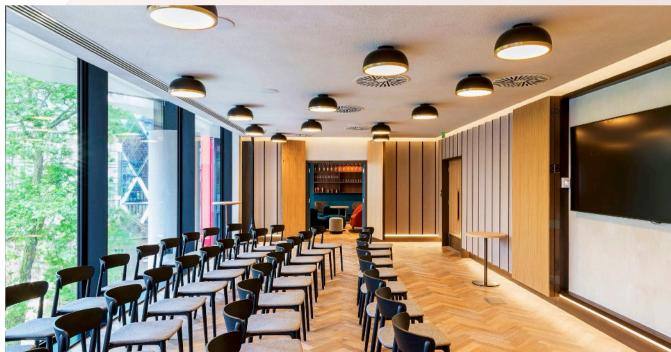

## 22 Bishopsgate

The Market

Bluecrow Projects, main contractor for the magnificent fit-out of 22 Bishopsgate, The Market. This project consisted of 20,000sq ft of restaurant and retail space within 7 different zones including 4 kiosks, banquette with core wall seating, window, column, free standing leaner counters, solid oak doors and zonal solid oak ceilings.

All joinery bespoke and manufactured from our team at Bluecrow Joinery.