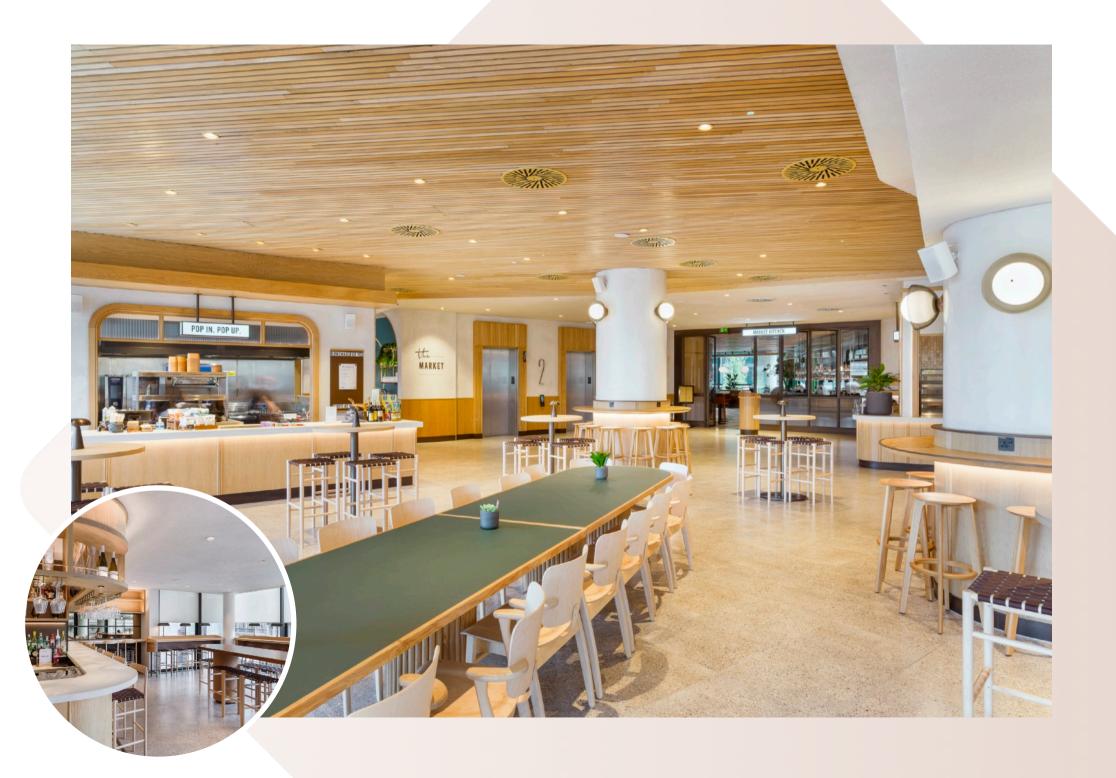

## 22 Bishopsgate

The Market

Bluecrow Projects, main contractor for the magnificent fit-out of 22 Bishopsgate, The Market. This project consisted of 20,000sq ft of restaurant and retail space within 7 different zones including 4 kiosks, banquette with core wall seating, window, column, free standing leaner counters, solid oak doors and zonal solid oak ceilings.

All joinery bespoke and manufactured from our team at Bluecrow Joinery.