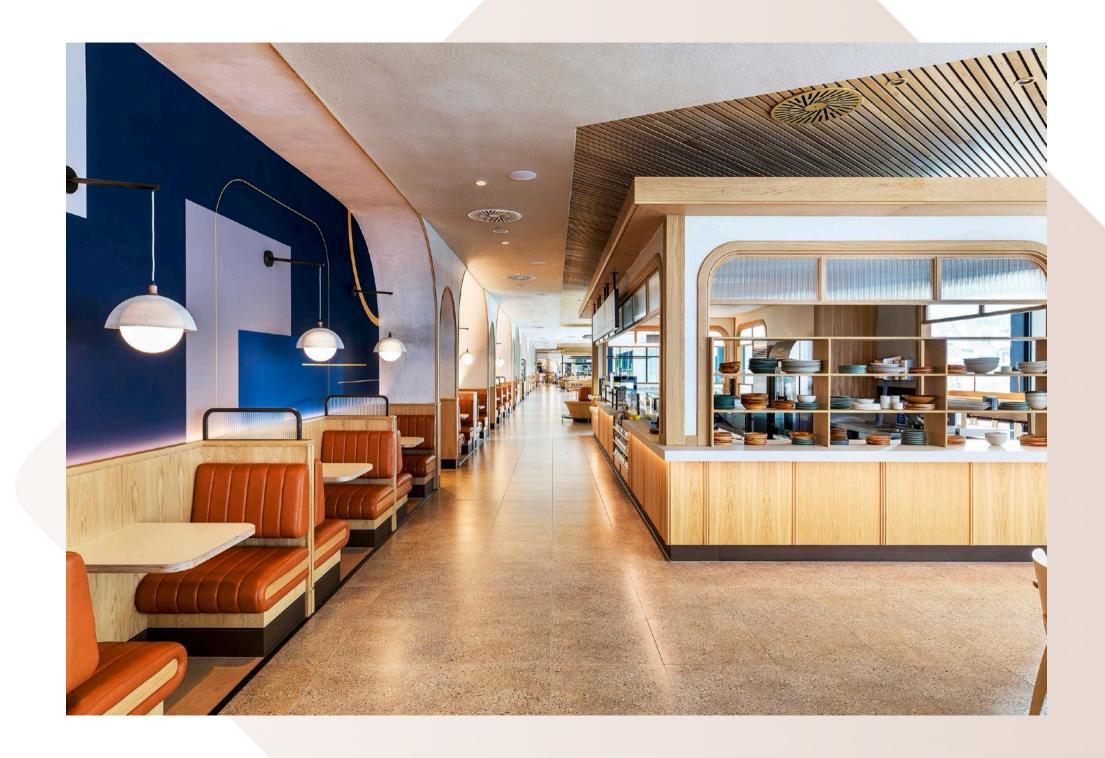

## 22 Bishopsgate

The Market

Bluecrow Projects, main contractor for the magnificent fit-out of 22 Bishopsgate, The Market. This project consisted of 20,000sq ft of restaurant and retail space within 7 different zones including 4 kiosks, banquette with core wall seating, window, column, free standing leaner counters, solid oak doors and zonal solid oak ceilings.

All joinery bespoke and manufactured from our team at Bluecrow Joinery.