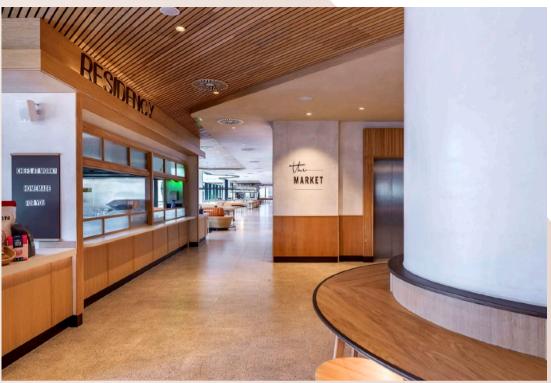

## 22 Bishopsgate

The Market

Bluecrow Projects, main contractor for the magnificent fit-out of 22 Bishopsgate, The Market. This project consisted of 20,000sq ft of restaurant and retail space within 7 different zones including 4 kiosks, banquette with core wall seating, window, column, free standing leaner counters, solid oak doors and zonal solid oak ceilings.

All joinery bespoke and manufactured from our team at Bluecrow Joinery.