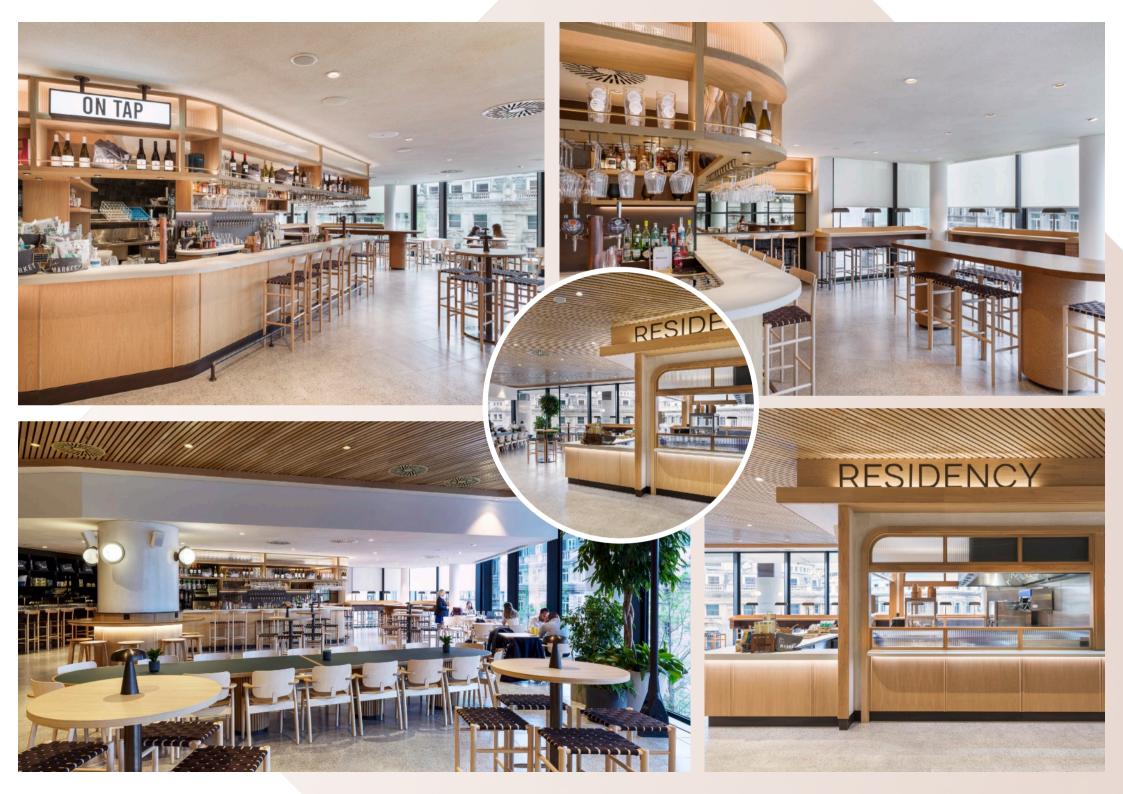

## 22 Bishopsgate

The Market

Bluecrow Projects, main contractor for the magnificent fit-out of 22 Bishopsgate, The Market. This project consisted of 20,000sq ft of restaurant and retail space within 7 different zones including 4 kiosks, banquette with core wall seating, window, column, free standing leaner counters, solid oak doors and zonal solid oak ceilings.

All joinery bespoke and manufactured from our team at Bluecrow Joinery.