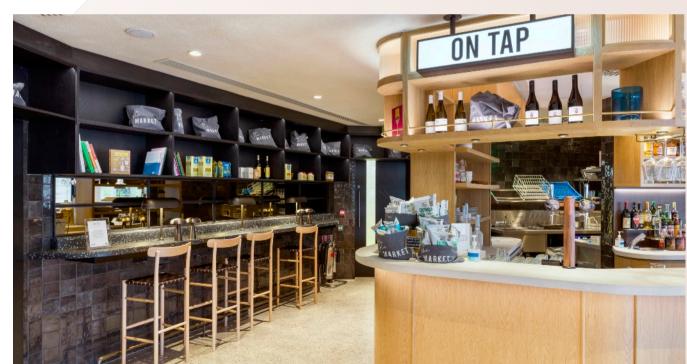

## 22 Bishopsgate

The Market

Bluecrow Projects, main contractor for the magnificent fit-out of 22 Bishopsgate, The Market. This project consisted of 20,000sq ft of restaurant and retail space within 7 different zones including 4 kiosks, banquette with core wall seating, window, column, free standing leaner counters, solid oak doors and zonal solid oak ceilings.

All joinery bespoke and manufactured from our team at Bluecrow Joinery.