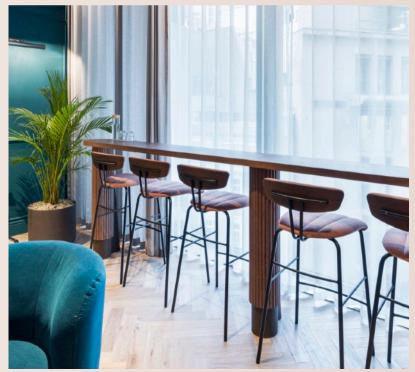

## 22 Bishopsgate

The Market

Bluecrow Projects, main contractor for the magnificent fit-out of 22 Bishopsgate, The Market. This project consisted of 20,000sq ft of restaurant and retail space within 7 different zones including 4 kiosks, banquette with core wall seating, window, column, free standing leaner counters, solid oak doors and zonal solid oak ceilings.

All joinery bespoke and manufactured from our team at Bluecrow Joinery.