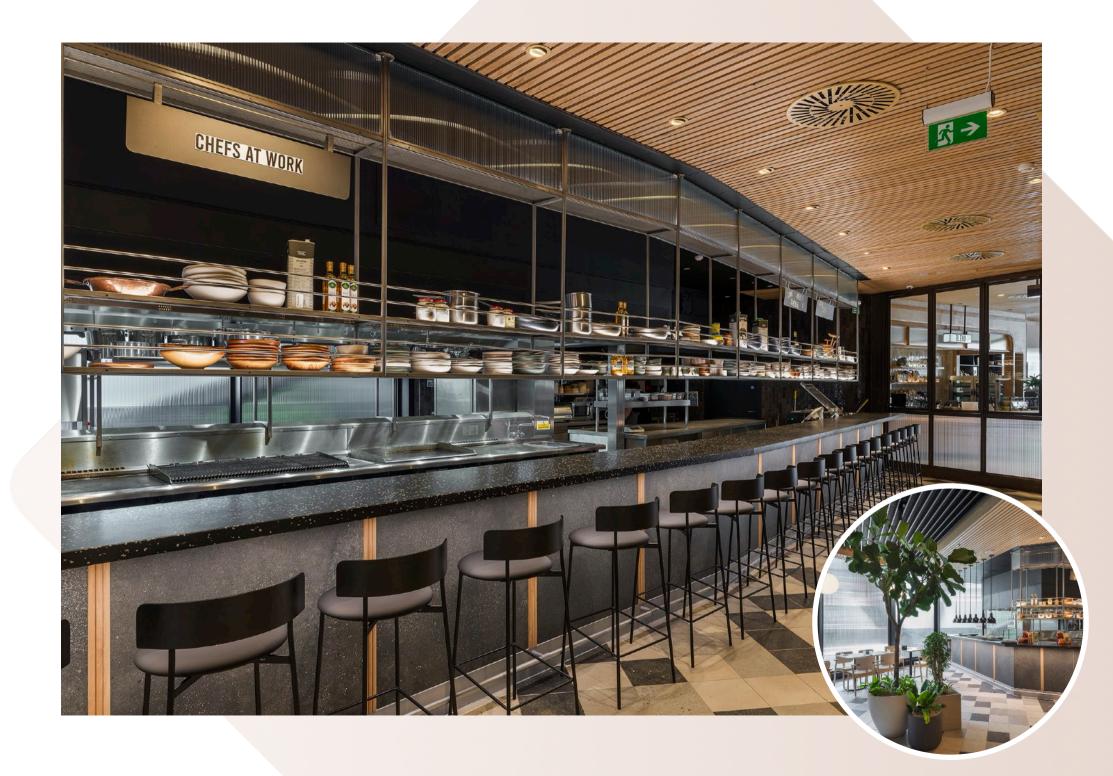

## 22 Bishopsgate

The Market

Bluecrow Projects, main contractor for the magnificent fit-out of 22 Bishopsgate, The Market. This project consisted of 20,000sq ft of restaurant and retail space within 7 different zones including 4 kiosks, banquette with core wall seating, window, column, free standing leaner counters, solid oak doors and zonal solid oak ceilings.

All joinery bespoke and manufactured from our team at Bluecrow Joinery.