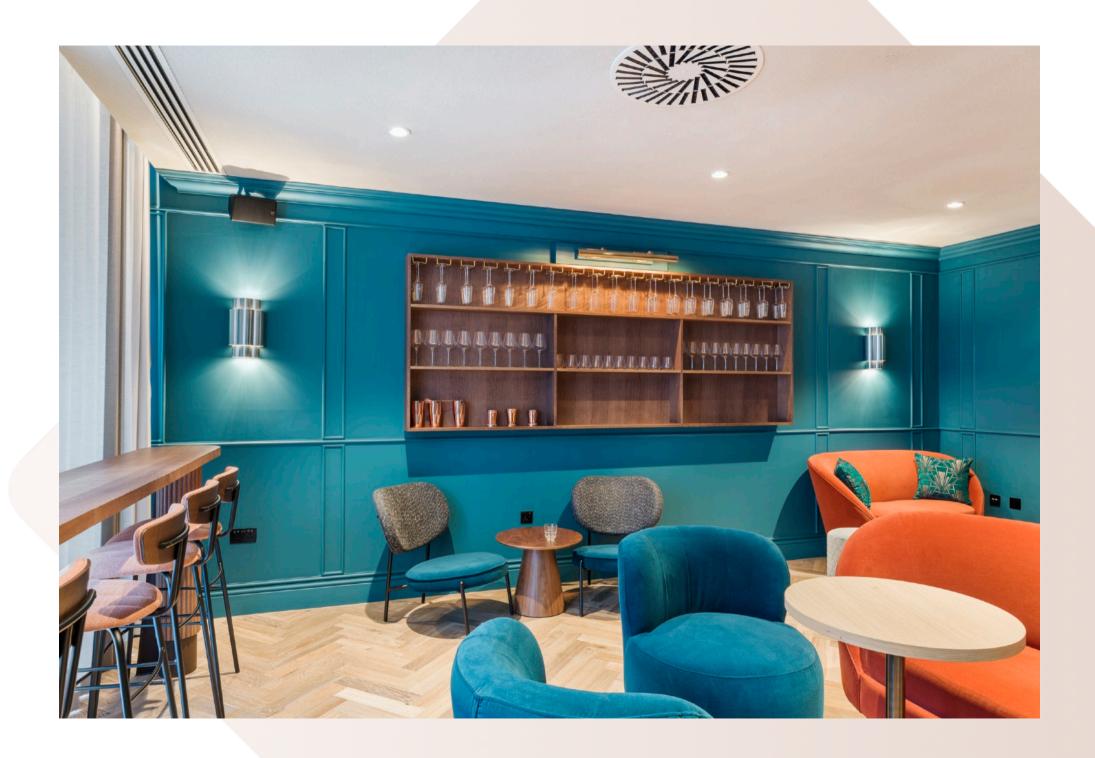

## 22 Bishopsgate

The Market

Bluecrow Projects, main contractor for the magnificent fit-out of 22 Bishopsgate, The Market. This project consisted of 20,000sq ft of restaurant and retail space within 7 different zones including 4 kiosks, banquette with core wall seating, window, column, free standing leaner counters, solid oak doors and zonal solid oak ceilings.

All joinery bespoke and manufactured from our team at Bluecrow Joinery.