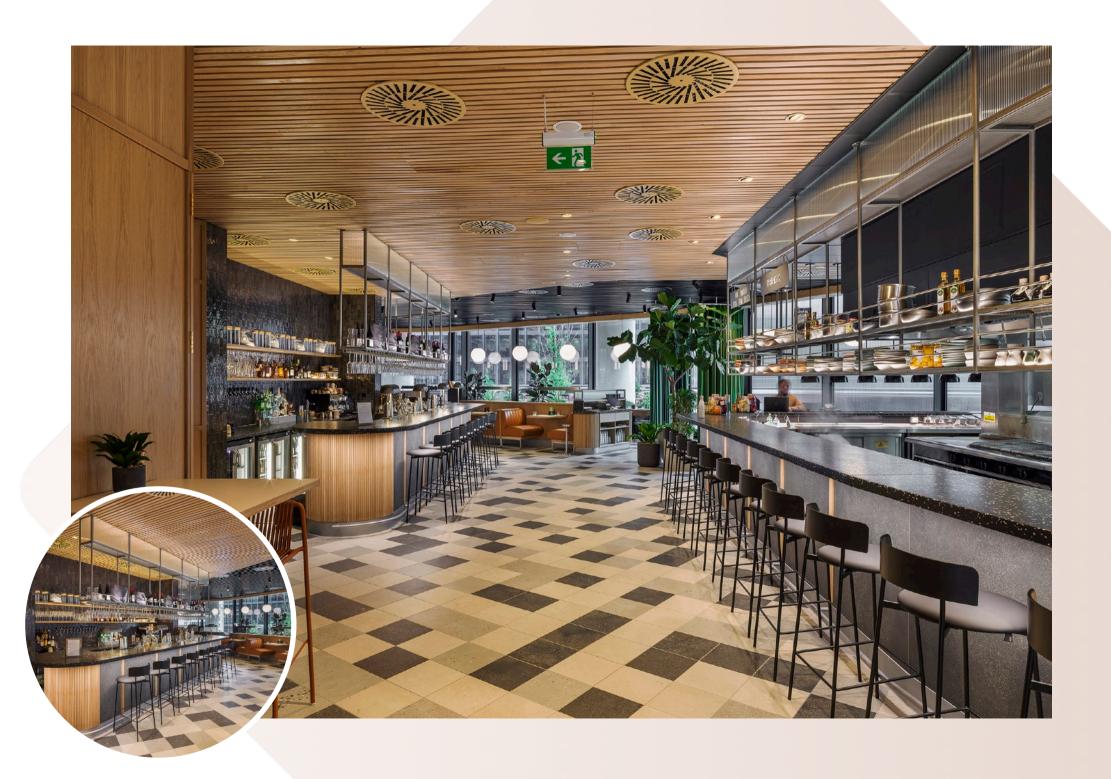

## 22 Bishopsgate

The Market

Bluecrow Projects, main contractor for the magnificent fit-out of 22 Bishopsgate, The Market. This project consisted of 20,000sq ft of restaurant and retail space within 7 different zones including 4 kiosks, banquette with core wall seating, window, column, free standing leaner counters, solid oak doors and zonal solid oak ceilings.

All joinery bespoke and manufactured from our team at Bluecrow Joinery.