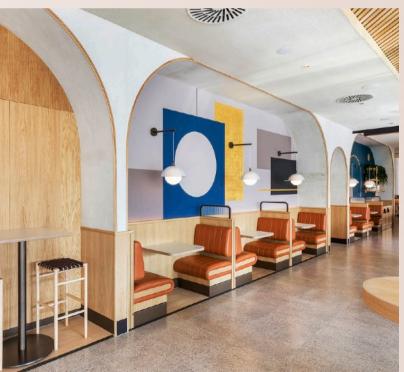

## 22 Bishopsgate

The Market

Bluecrow Projects, main contractor for the magnificent fit-out of 22 Bishopsgate, The Market. This project consisted of 20,000sq ft of restaurant and retail space within 7 different zones including 4 kiosks, banquette with core wall seating, window, column, free standing leaner counters, solid oak doors and zonal solid oak ceilings.

All joinery bespoke and manufactured from our team at Bluecrow Joinery.