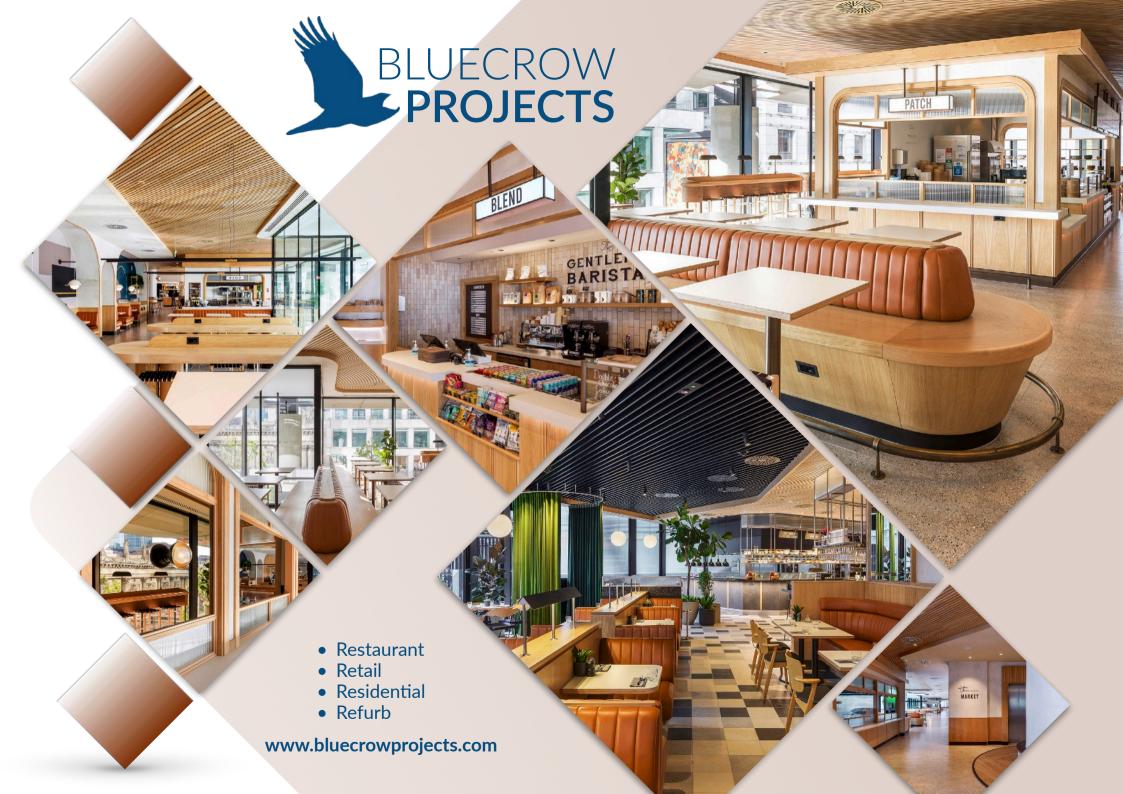

## **Bluecrow Projects**

## 22 Bishopsgate

The Market

Bluecrow Projects, main contractor for the magnificent fit-out of 22 Bishopsgate, The Market. This project consisted of 20,000sq ft of restaurant and retail space within 7 different zones including 4 kiosks, banquette with core wall seating, window, column, free standing leaner counters, solid oak doors and zonal solid oak ceilings.

All joinery bespoke and manufactured from our team at Bluecrow Joinery.

## 22 Bishopsgate - The Market

Bluecrow Projects - Main Contractor

Bluecrow Joinery - Manufacturer and supplier of all joinery items

Rhubarb Hospitality Collection - Client

DesignLSM & The Morris Project NYC - Design