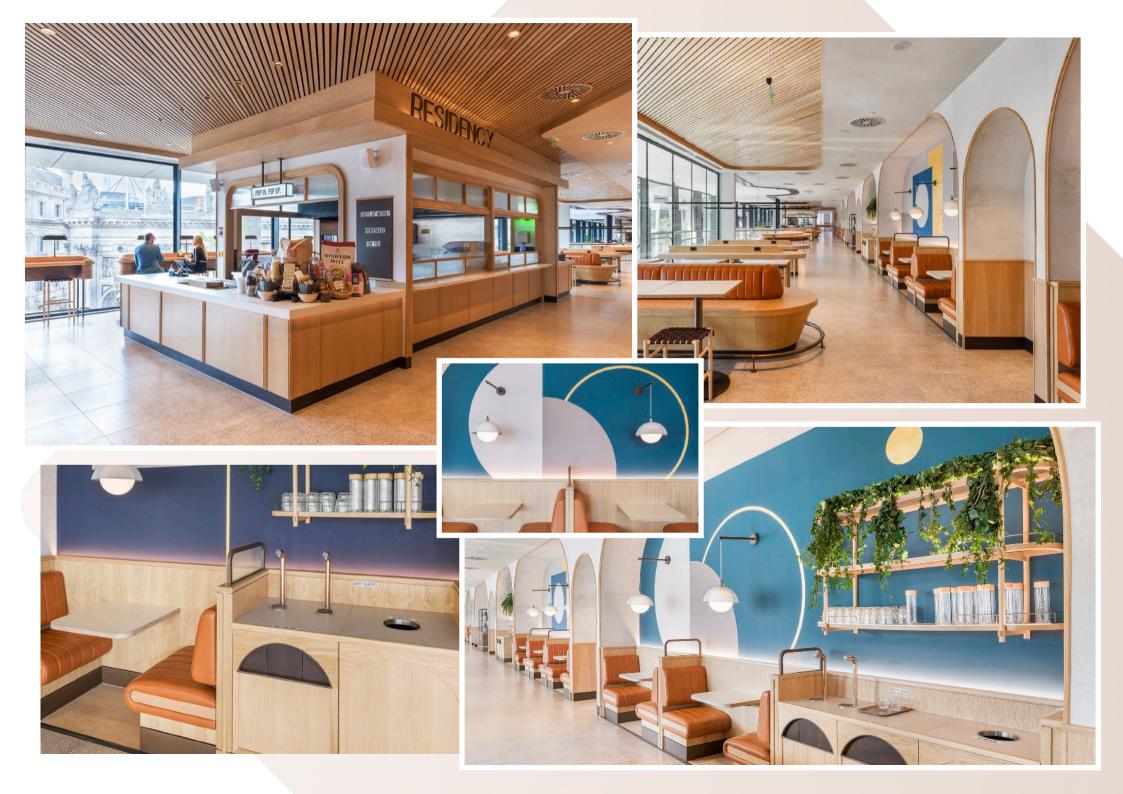

## 22 Bishopsgate

The Market

Bluecrow Projects, main contractor for the magnificent fit-out of 22 Bishopsgate, The Market. This project consisted of 20,000sq ft of restaurant and retail space within 7 different zones including 4 kiosks, banquette with core wall seating, window, column, free standing leaner counters, solid oak doors and zonal solid oak ceilings.

All joinery bespoke and manufactured from our team at Bluecrow Joinery.