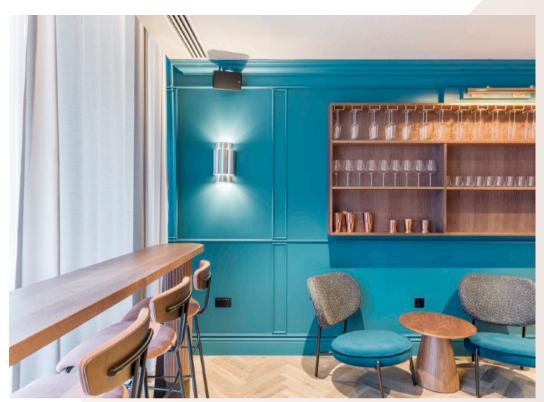

## 22 Bishopsgate

The Market

Bluecrow Projects, main contractor for the magnificent fit-out of 22 Bishopsgate, The Market. This project consisted of 20,000sq ft of restaurant and retail space within 7 different zones including 4 kiosks, banquette with core wall seating, window, column, free standing leaner counters, solid oak doors and zonal solid oak ceilings.

All joinery bespoke and manufactured from our team at Bluecrow Joinery.