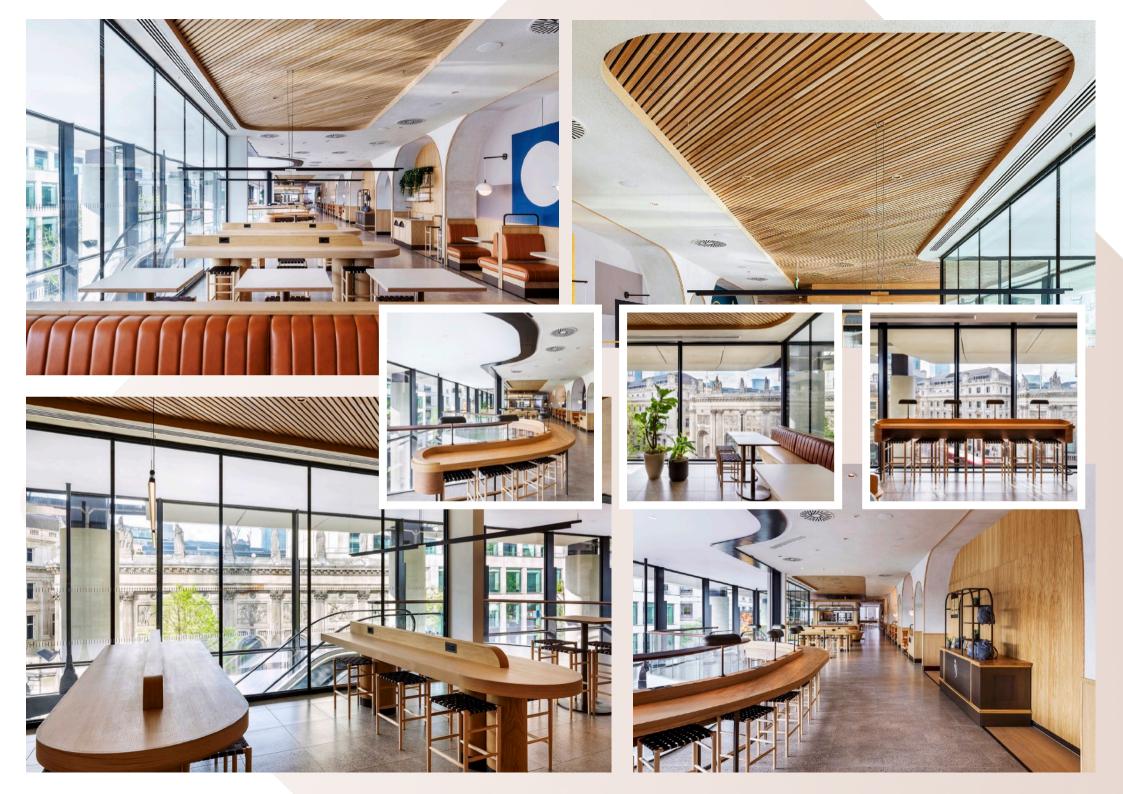

## 22 Bishopsgate

The Market

Bluecrow Projects, main contractor for the magnificent fit-out of 22 Bishopsgate, The Market. This project consisted of 20,000sq ft of restaurant and retail space within 7 different zones including 4 kiosks, banquette with core wall seating, window, column, free standing leaner counters, solid oak doors and zonal solid oak ceilings.

All joinery bespoke and manufactured from our team at Bluecrow Joinery.