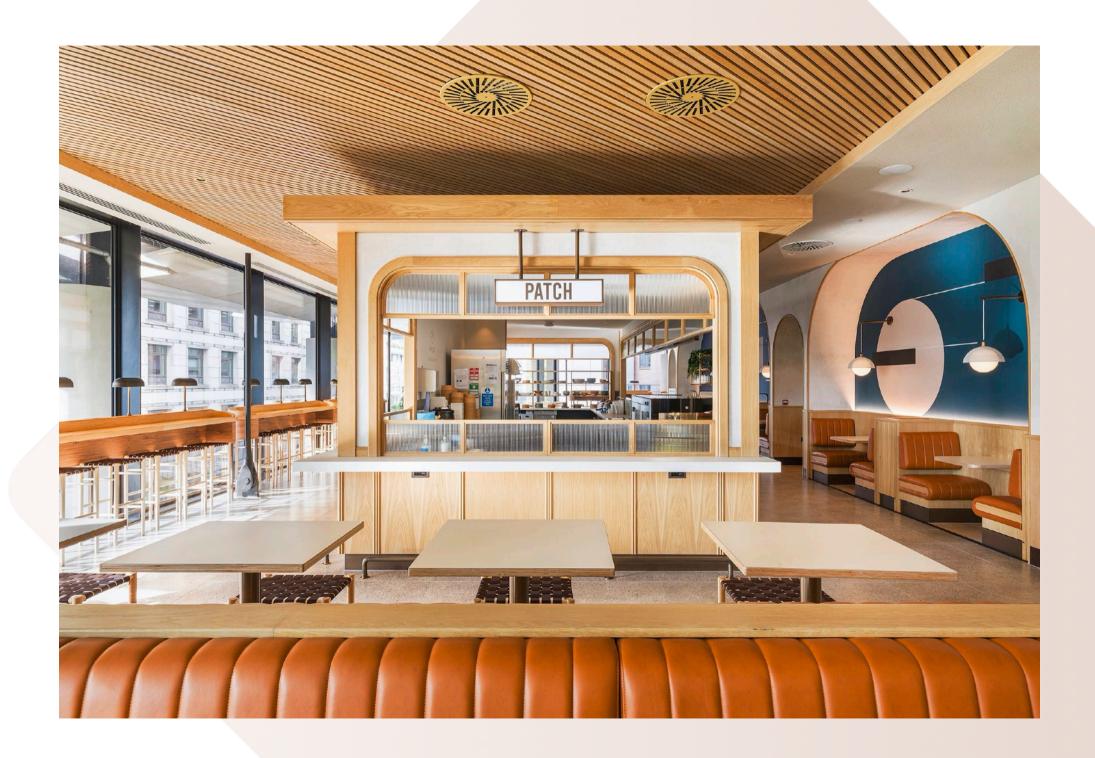

## 22 Bishopsgate

The Market

Bluecrow Projects, main contractor for the magnificent fit-out of 22 Bishopsgate, The Market. This project consisted of 20,000sq ft of restaurant and retail space within 7 different zones including 4 kiosks, banquette with core wall seating, window, column, free standing leaner counters, solid oak doors and zonal solid oak ceilings.

All joinery bespoke and manufactured from our team at Bluecrow Joinery.