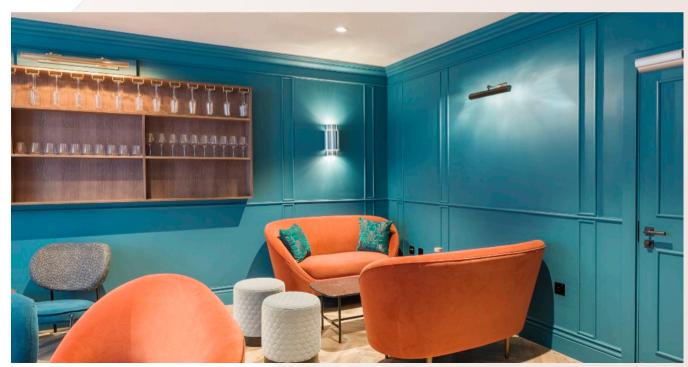

## 22 Bishopsgate

The Market

Bluecrow Projects, main contractor for the magnificent fit-out of 22 Bishopsgate, The Market. This project consisted of 20,000sq ft of restaurant and retail space within 7 different zones including 4 kiosks, banquette with core wall seating, window, column, free standing leaner counters, solid oak doors and zonal solid oak ceilings.

All joinery bespoke and manufactured from our team at Bluecrow Joinery.