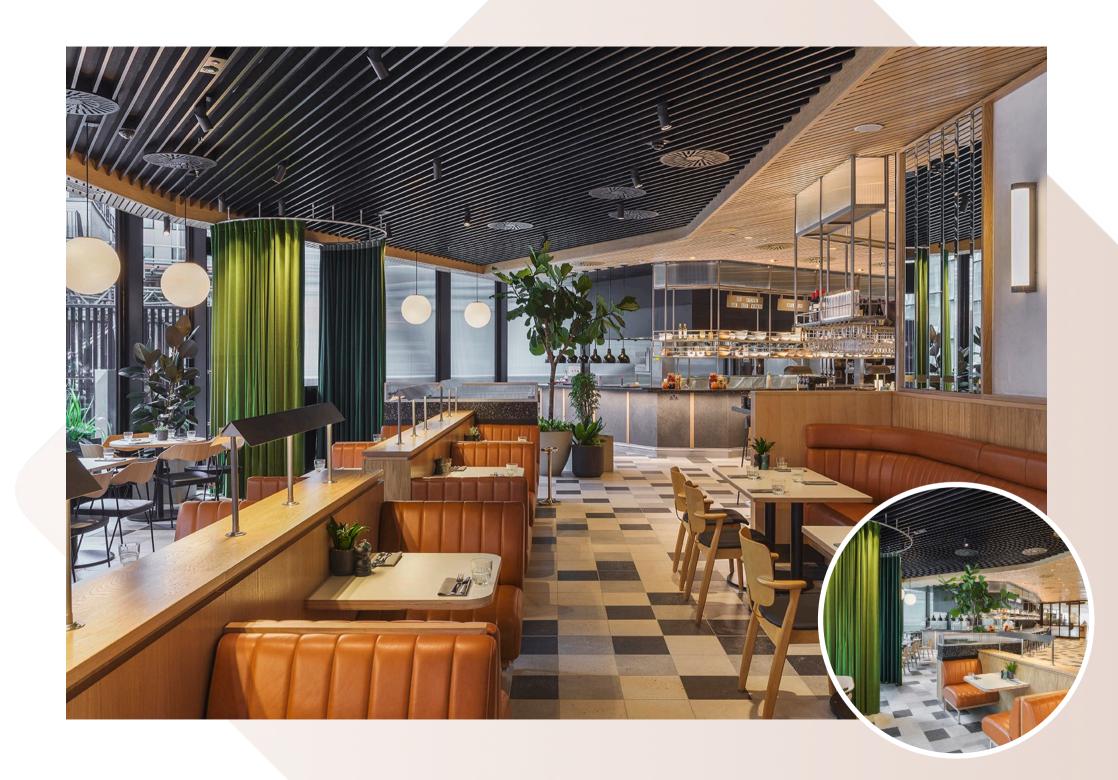

## 22 Bishopsgate

The Market

Bluecrow Projects, main contractor for the magnificent fit-out of 22 Bishopsgate, The Market. This project consisted of 20,000sq ft of restaurant and retail space within 7 different zones including 4 kiosks, banquette with core wall seating, window, column, free standing leaner counters, solid oak doors and zonal solid oak ceilings.

All joinery bespoke and manufactured from our team at Bluecrow Joinery.