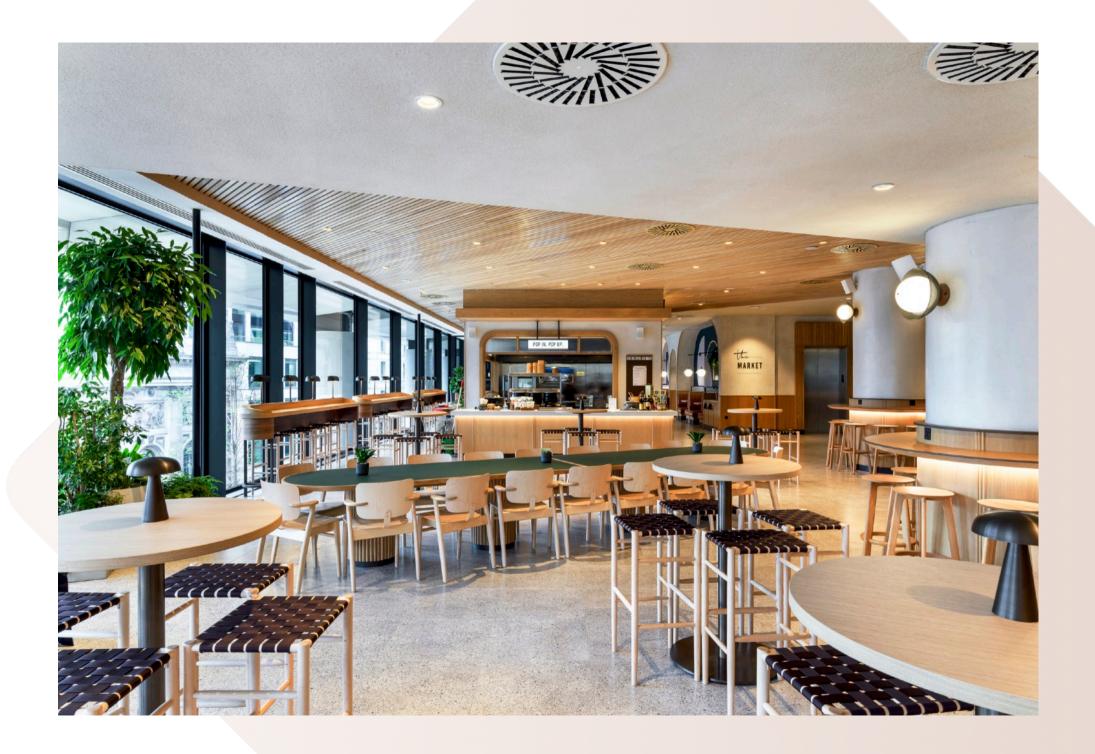

## 22 Bishopsgate

The Market

Bluecrow Projects, main contractor for the magnificent fit-out of 22 Bishopsgate, The Market. This project consisted of 20,000sq ft of restaurant and retail space within 7 different zones including 4 kiosks, banquette with core wall seating, window, column, free standing leaner counters, solid oak doors and zonal solid oak ceilings.

All joinery bespoke and manufactured from our team at Bluecrow Joinery.