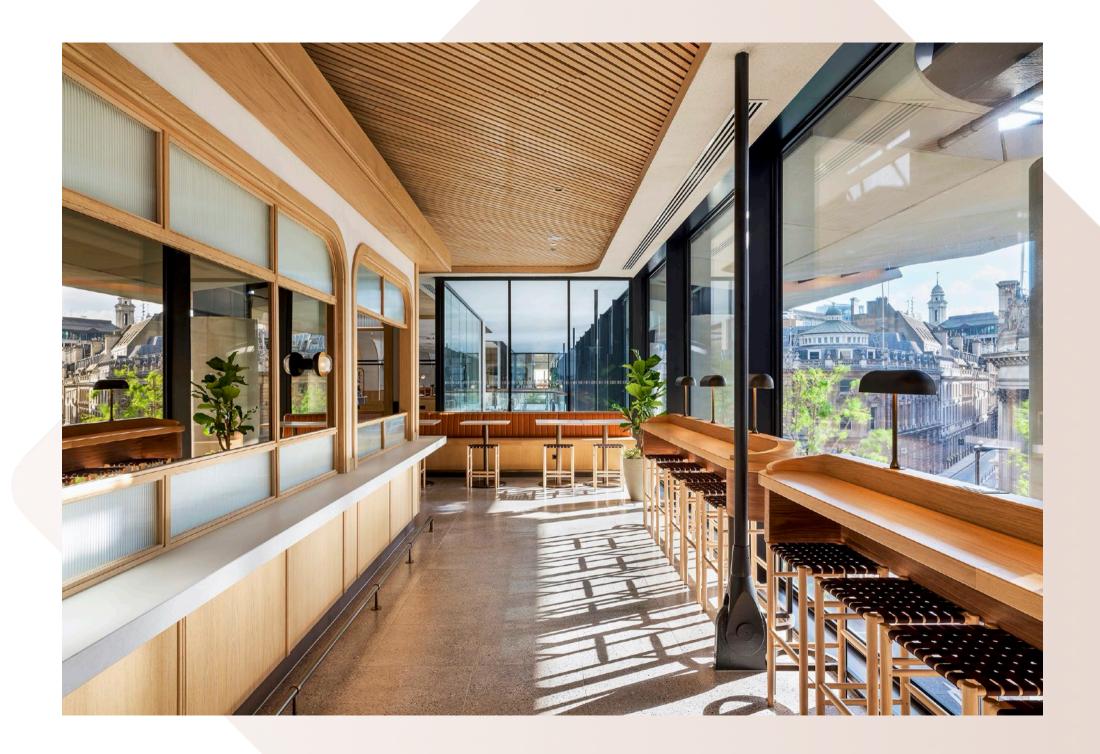

## 22 Bishopsgate

The Market

Bluecrow Projects, main contractor for the magnificent fit-out of 22 Bishopsgate, The Market. This project consisted of 20,000sq ft of restaurant and retail space within 7 different zones including 4 kiosks, banquette with core wall seating, window, column, free standing leaner counters, solid oak doors and zonal solid oak ceilings.

All joinery bespoke and manufactured from our team at Bluecrow Joinery.