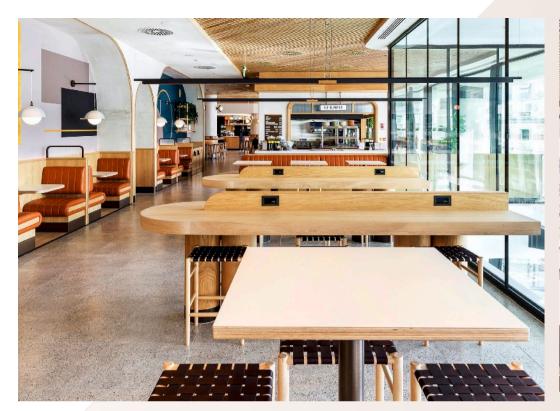

## 22 Bishopsgate

The Market

Bluecrow Projects, main contractor for the magnificent fit-out of 22 Bishopsgate, The Market. This project consisted of 20,000sq ft of restaurant and retail space within 7 different zones including 4 kiosks, banquette with core wall seating, window, column, free standing leaner counters, solid oak doors and zonal solid oak ceilings.

All joinery bespoke and manufactured from our team at Bluecrow Joinery.