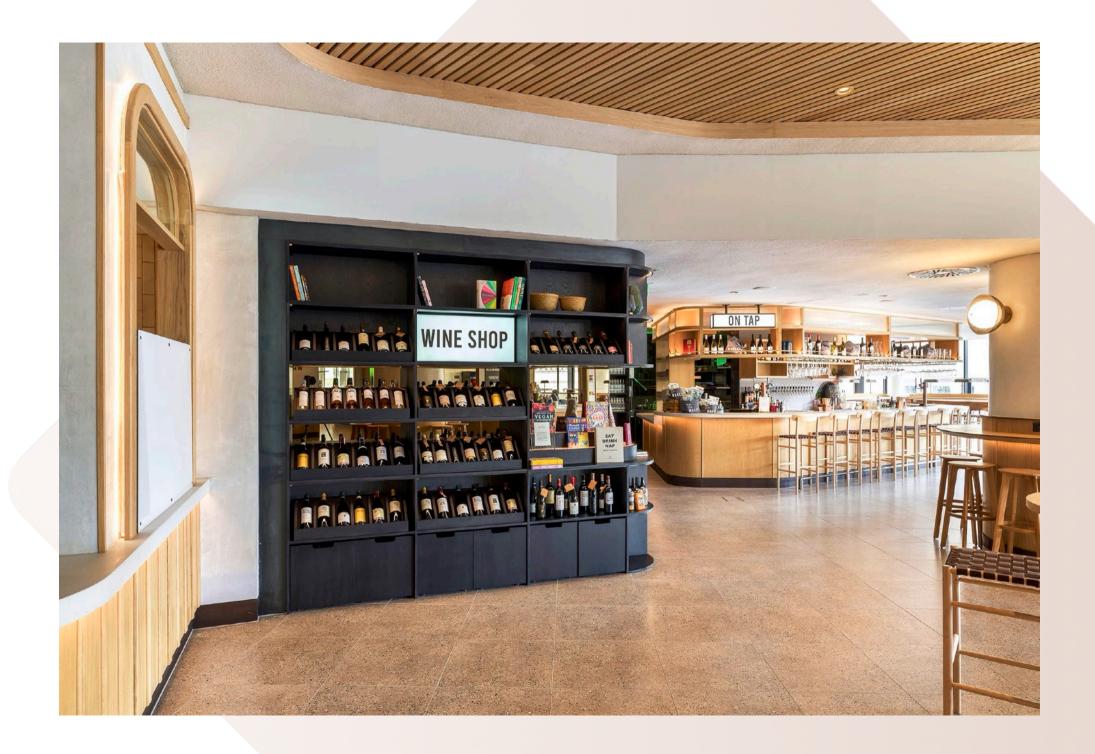

## 22 Bishopsgate

The Market

Bluecrow Projects, main contractor for the magnificent fit-out of 22 Bishopsgate, The Market. This project consisted of 20,000sq ft of restaurant and retail space within 7 different zones including 4 kiosks, banquette with core wall seating, window, column, free standing leaner counters, solid oak doors and zonal solid oak ceilings.

All joinery bespoke and manufactured from our team at Bluecrow Joinery.