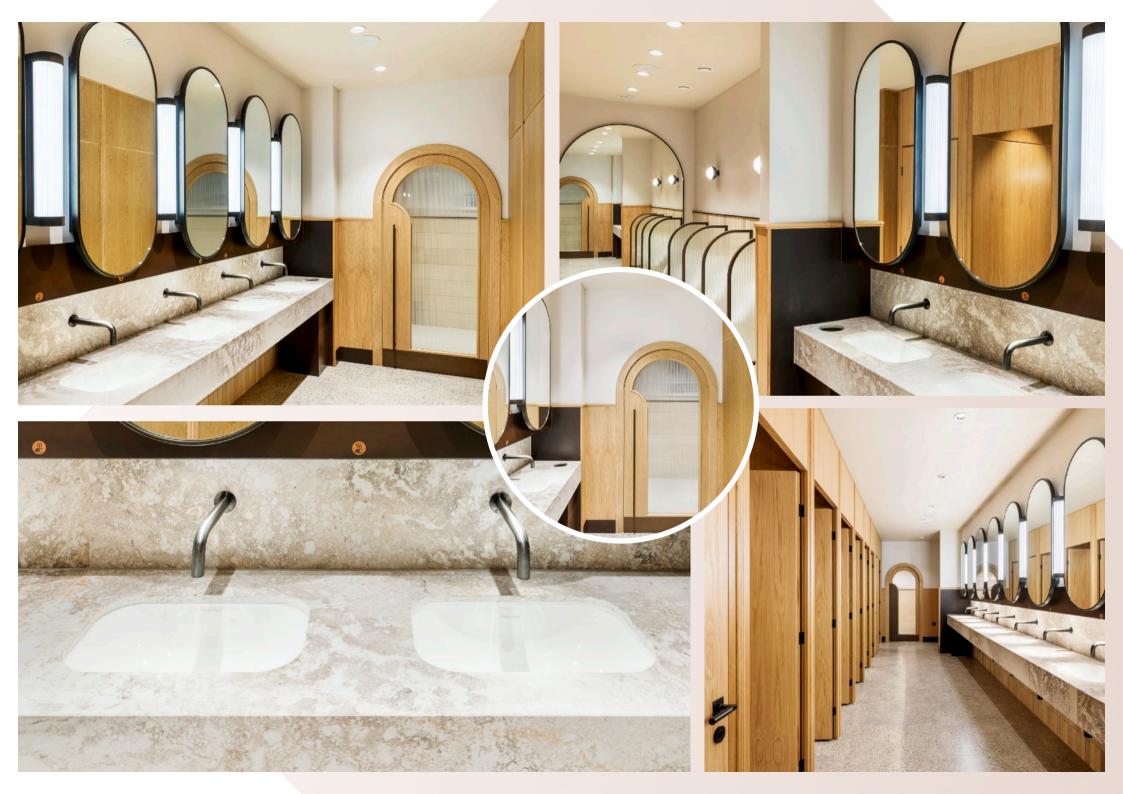

## 22 Bishopsgate

The Market

Bluecrow Projects, main contractor for the magnificent fit-out of 22 Bishopsgate, The Market. This project consisted of 20,000sq ft of restaurant and retail space within 7 different zones including 4 kiosks, banquette with core wall seating, window, column, free standing leaner counters, solid oak doors and zonal solid oak ceilings.

All joinery bespoke and manufactured from our team at Bluecrow Joinery.