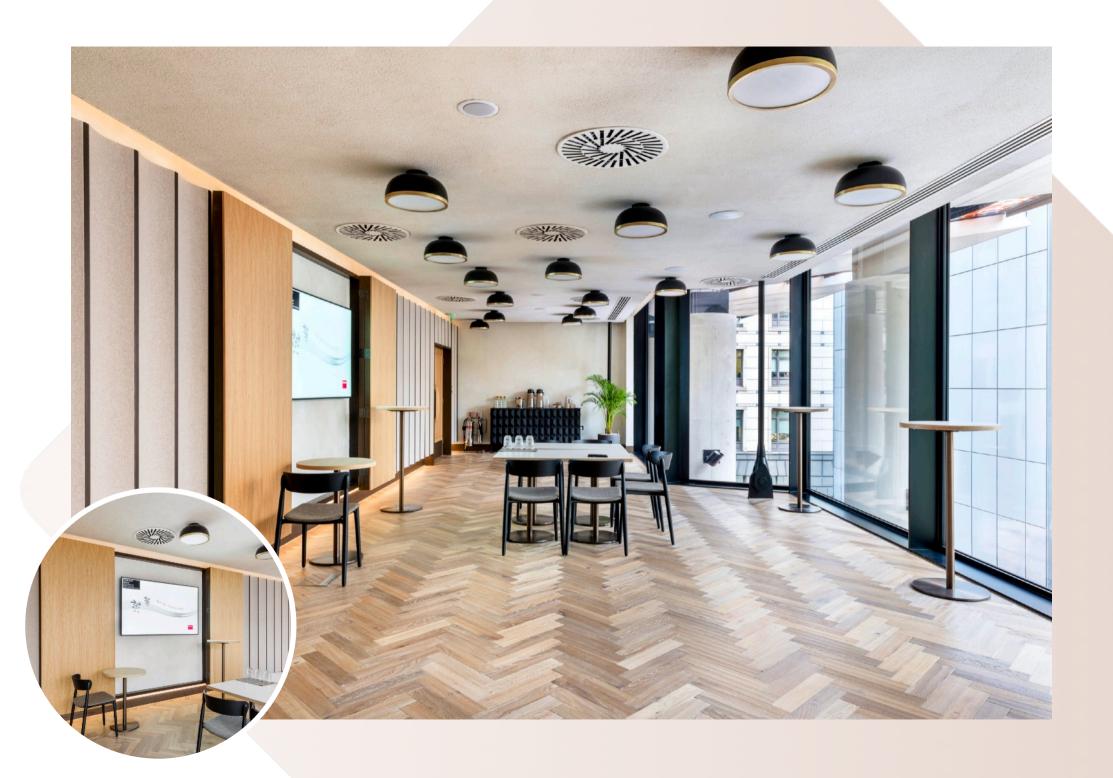

## 22 Bishopsgate

The Market

Bluecrow Projects, main contractor for the magnificent fit-out of 22 Bishopsgate, The Market. This project consisted of 20,000sq ft of restaurant and retail space within 7 different zones including 4 kiosks, banquette with core wall seating, window, column, free standing leaner counters, solid oak doors and zonal solid oak ceilings.

All joinery bespoke and manufactured from our team at Bluecrow Joinery.