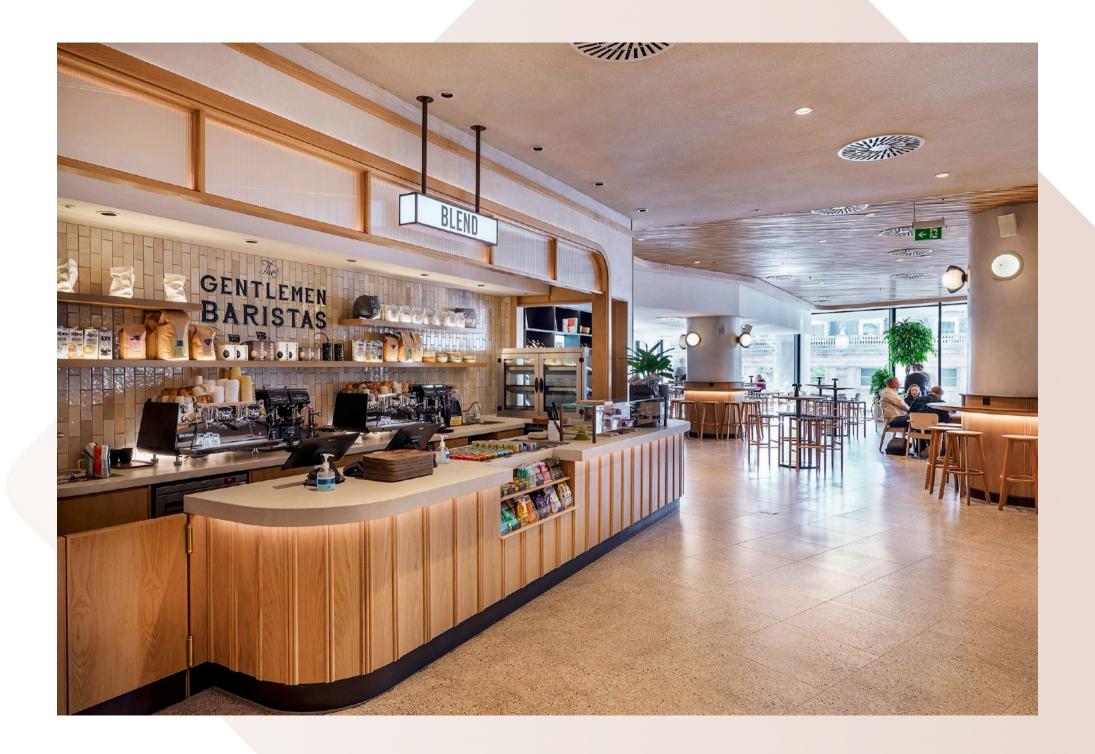

## 22 Bishopsgate

The Market

Bluecrow Projects, main contractor for the magnificent fit-out of 22 Bishopsgate, The Market. This project consisted of 20,000sq ft of restaurant and retail space within 7 different zones including 4 kiosks, banquette with core wall seating, window, column, free standing leaner counters, solid oak doors and zonal solid oak ceilings.

All joinery bespoke and manufactured from our team at Bluecrow Joinery.