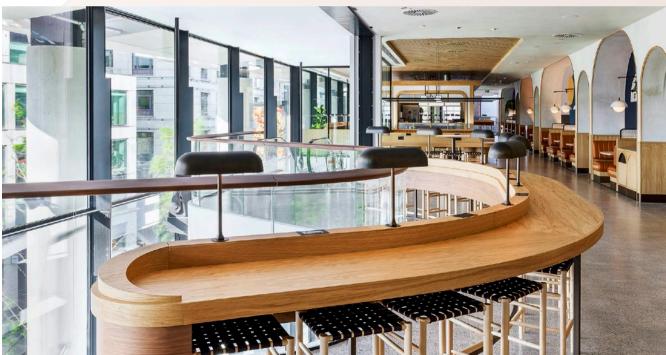

## 22 Bishopsgate

The Market

Bluecrow Projects, main contractor for the magnificent fit-out of 22 Bishopsgate, The Market. This project consisted of 20,000sq ft of restaurant and retail space within 7 different zones including 4 kiosks, banquette with core wall seating, window, column, free standing leaner counters, solid oak doors and zonal solid oak ceilings.

All joinery bespoke and manufactured from our team at Bluecrow Joinery.