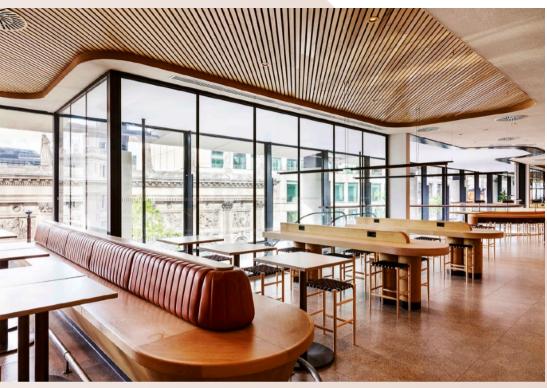

## 22 Bishopsgate

The Market

Bluecrow Projects, main contractor for the magnificent fit-out of 22 Bishopsgate, The Market. This project consisted of 20,000sq ft of restaurant and retail space within 7 different zones including 4 kiosks, banquette with core wall seating, window, column, free standing leaner counters, solid oak doors and zonal solid oak ceilings.

All joinery bespoke and manufactured from our team at Bluecrow Joinery.