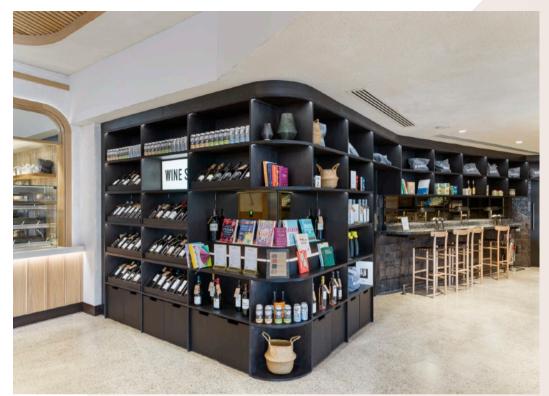

## 22 Bishopsgate

The Market

Bluecrow Projects, main contractor for the magnificent fit-out of 22 Bishopsgate, The Market. This project consisted of 20,000sq ft of restaurant and retail space within 7 different zones including 4 kiosks, banquette with core wall seating, window, column, free standing leaner counters, solid oak doors and zonal solid oak ceilings.

All joinery bespoke and manufactured from our team at Bluecrow Joinery.