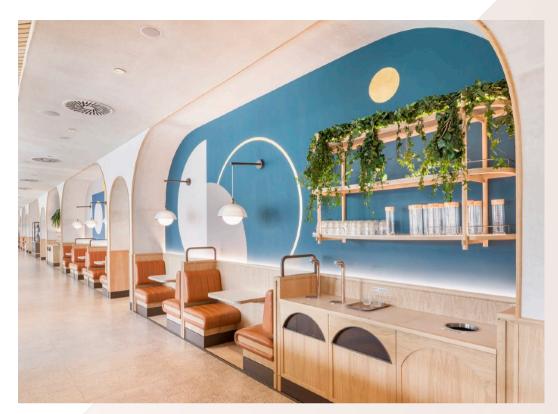

## 22 Bishopsgate

The Market

Bluecrow Projects, main contractor for the magnificent fit-out of 22 Bishopsgate, The Market. This project consisted of 20,000sq ft of restaurant and retail space within 7 different zones including 4 kiosks, banquette with core wall seating, window, column, free standing leaner counters, solid oak doors and zonal solid oak ceilings.

All joinery bespoke and manufactured from our team at Bluecrow Joinery.