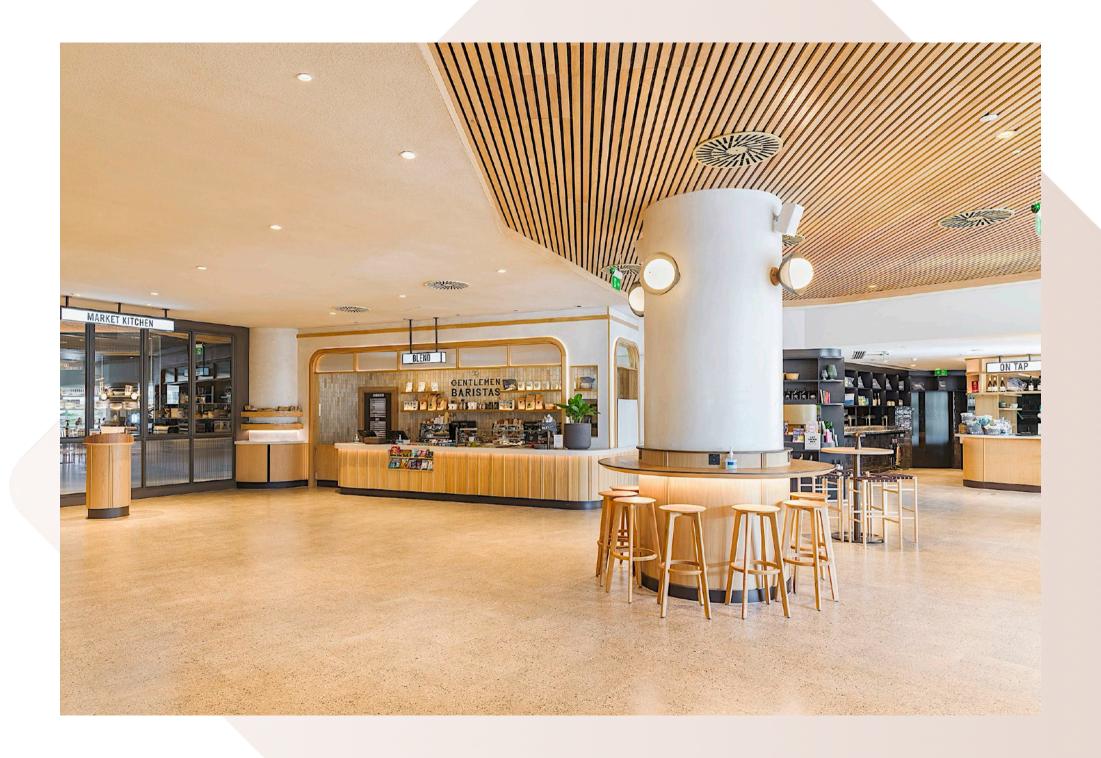

## 22 Bishopsgate

The Market

Bluecrow Projects, main contractor for the magnificent fit-out of 22 Bishopsgate, The Market. This project consisted of 20,000sq ft of restaurant and retail space within 7 different zones including 4 kiosks, banquette with core wall seating, window, column, free standing leaner counters, solid oak doors and zonal solid oak ceilings.

All joinery bespoke and manufactured from our team at Bluecrow Joinery.