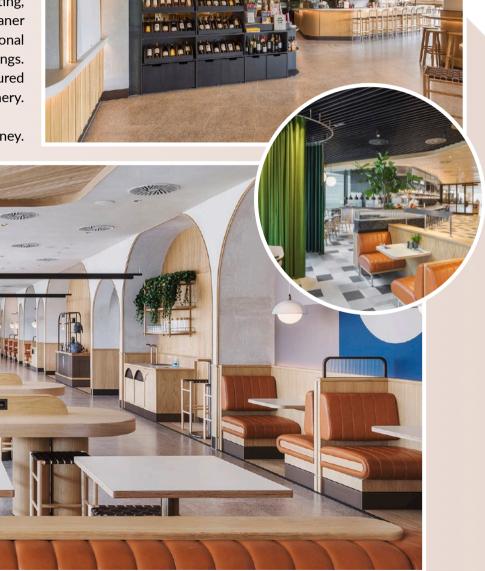

## 22 Bishopsgate

The Market

Bluecrow Projects, main contractor for the magnificent fit-out of 22 Bishopsgate, The Market. This project consisted of 20,000sq ft of restaurant and retail space within 7 different zones including 4 kiosks, banquette with core wall seating, window, column, free standing leaner counters, solid oak doors and zonal solid oak ceilings.

All joinery bespoke and manufactured from our team at Bluecrow Joinery.