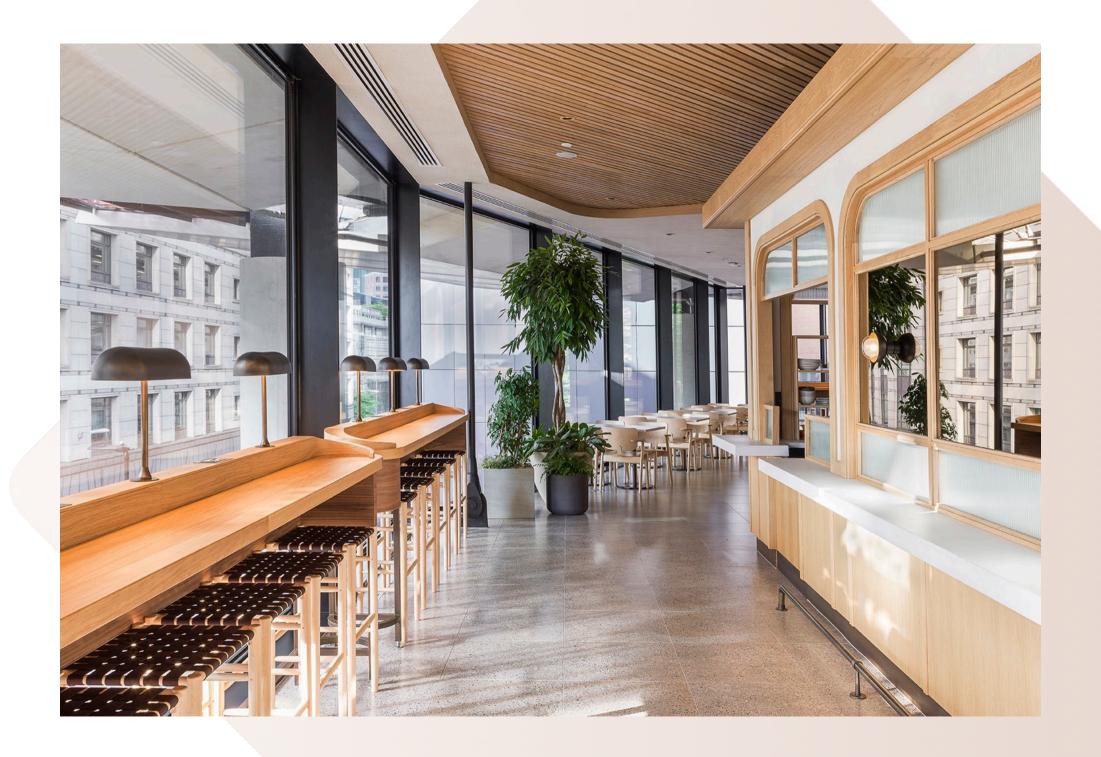

## 22 Bishopsgate

The Market

Bluecrow Projects, main contractor for the magnificent fit-out of 22 Bishopsgate, The Market. This project consisted of 20,000sq ft of restaurant and retail space within 7 different zones including 4 kiosks, banquette with core wall seating, window, column, free standing leaner counters, solid oak doors and zonal solid oak ceilings.

All joinery bespoke and manufactured from our team at Bluecrow Joinery.