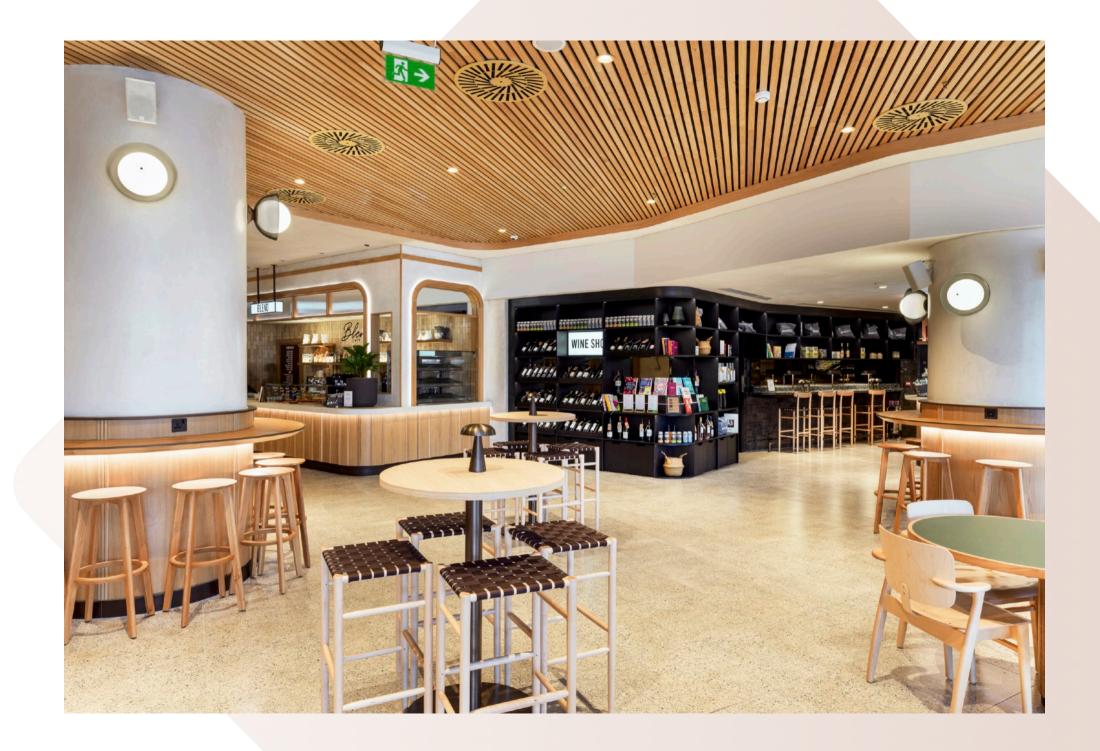

## 22 Bishopsgate

The Market

Bluecrow Projects, main contractor for the magnificent fit-out of 22 Bishopsgate, The Market. This project consisted of 20,000sq ft of restaurant and retail space within 7 different zones including 4 kiosks, banquette with core wall seating, window, column, free standing leaner counters, solid oak doors and zonal solid oak ceilings.

All joinery bespoke and manufactured from our team at Bluecrow Joinery.