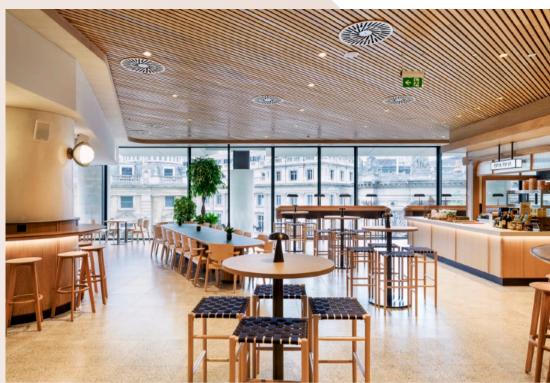

## 22 Bishopsgate

The Market

Bluecrow Projects, main contractor for the magnificent fit-out of 22 Bishopsgate, The Market. This project consisted of 20,000sq ft of restaurant and retail space within 7 different zones including 4 kiosks, banquette with core wall seating, window, column, free standing leaner counters, solid oak doors and zonal solid oak ceilings.

All joinery bespoke and manufactured from our team at Bluecrow Joinery.