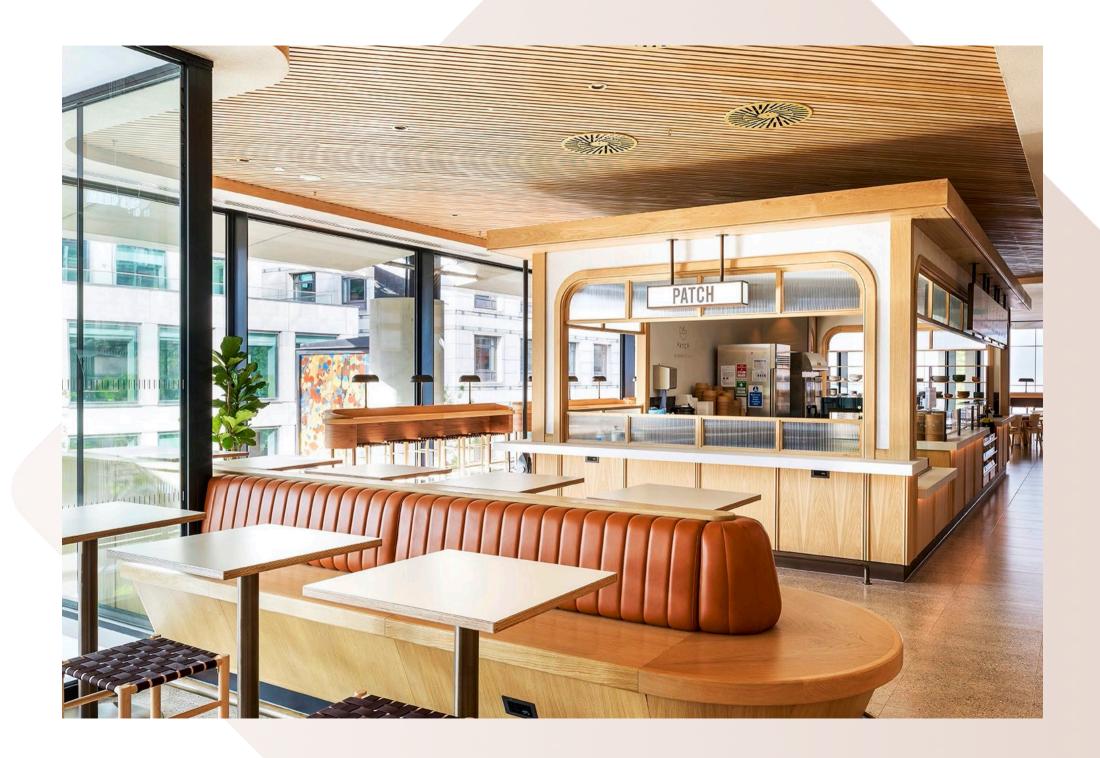

## 22 Bishopsgate

The Market

Bluecrow Projects, main contractor for the magnificent fit-out of 22 Bishopsgate, The Market. This project consisted of 20,000sq ft of restaurant and retail space within 7 different zones including 4 kiosks, banquette with core wall seating, window, column, free standing leaner counters, solid oak doors and zonal solid oak ceilings.

All joinery bespoke and manufactured from our team at Bluecrow Joinery.