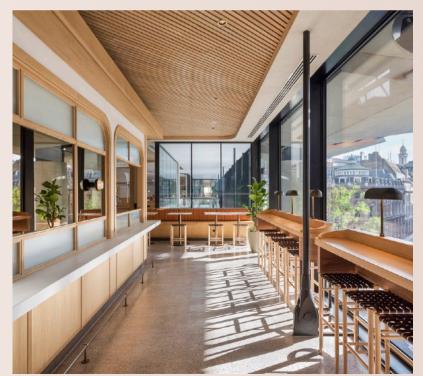

## 22 Bishopsgate

The Market

Bluecrow Projects, main contractor for the magnificent fit-out of 22 Bishopsgate, The Market. This project consisted of 20,000sq ft of restaurant and retail space within 7 different zones including 4 kiosks, banquette with core wall seating, window, column, free standing leaner counters, solid oak doors and zonal solid oak ceilings.

All joinery bespoke and manufactured from our team at Bluecrow Joinery.