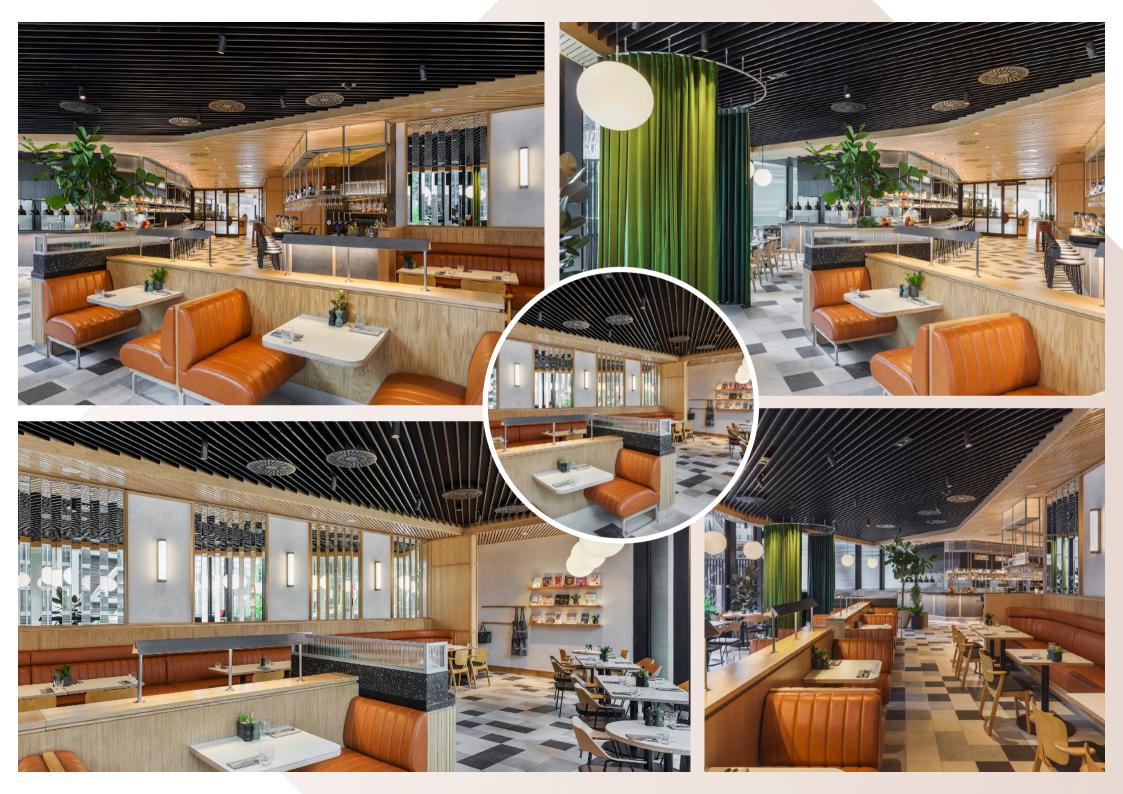

## 22 Bishopsgate

The Market

Bluecrow Projects, main contractor for the magnificent fit-out of 22 Bishopsgate, The Market. This project consisted of 20,000sq ft of restaurant and retail space within 7 different zones including 4 kiosks, banquette with core wall seating, window, column, free standing leaner counters, solid oak doors and zonal solid oak ceilings.

All joinery bespoke and manufactured from our team at Bluecrow Joinery.