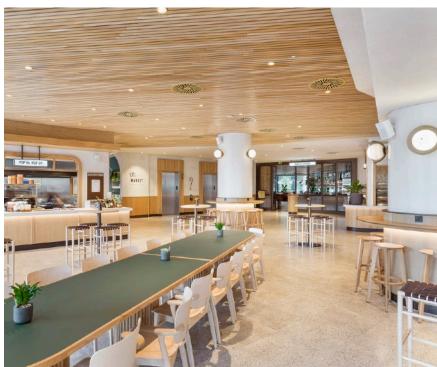

## 22 BISHOPSGATE

Bluecrow Projects were chosen as the main contractor for the spectacular fit-out of 22 Bishopsgate, The Market, with Bluecrow Joinery being the main supplier of all joinery items throughout this 20,000sq ft restaurant area.

The complete fit-out consisted of all joinery items being bespoke, these ranged from window, column, and free-standing leaner counters to solid oak doors, banquette seating with core wall seating, solid oak ceiling slats, oak wall paneling, 4 kiosks, and much more.

Both Bluecrow Teams worked closely with Design LSM who created the complex but stunning design layout for our clients Rhubarb Food. Rhubarb is known across the World for premium food + beverage experiences, events & iconic locations. Please visit our website for many more stunning images.