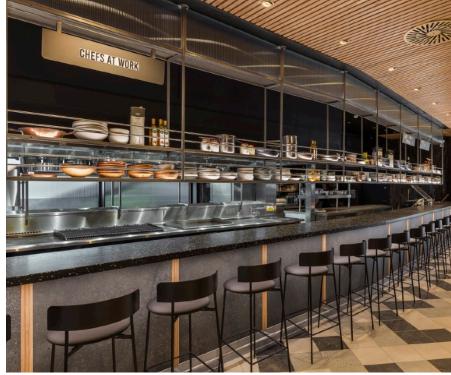

The complete fit-out consisted of all joinery items being bespoke, these ranged from window, column, and free-standing leaner counters to solid oak doors, banquette seating with core wall seating, solid oak ceiling slats, oak wall paneling, 4 kiosks, and much more.