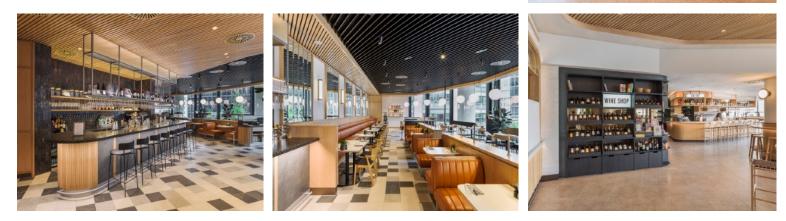

## 22 BISHOPSGATE

Bluecrow Projects were chosen as the main contractor for the spectacular fit-out of 22 Bishopsgate, The Market, with Bluecrow Joinery being the main supplier of all joinery items throughout this 20,000sq ft restaurant area.

The complete fit-out consisted of all joinery items being bespoke, these ranged from window, column, and free-standing leaner counters to solid oak doors, banquette seating with core wall seating, solid oak ceiling slats, oak wall paneling, 4 kiosks, and much more.

Both Bluecrow Teams worked closely with Design LSM who created the complex but stunning design layout for our clients Rhubarb Food. Rhubarb is known across the World for premium food + beverage experiences, events & iconic locations. Please visit our website for many more stunning images.