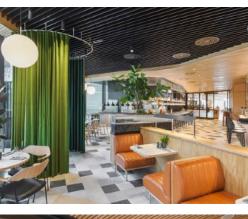

## 22 BISHOPSGATE

Bluecrow Projects were chosen as the main contractor for the spectacular fit-out of 22 Bishopsgate, The Market, with Bluecrow Joinery being the main supplier of all joinery items throughout this 20,000sq ft restaurant area.

The complete fit-out consisted of all joinery items being bespoke, these ranged from window, column, and free-standing leaner counters to solid oak doors, banquette seating with core wall seating, solid oak ceiling slats, oak wall paneling, 4 kiosks, and much more.

Both Bluecrow Teams worked closely with Design LSM who created the complex but stunning design layout for our clients Rhubarb Food. Rhubarb is known across the World for premium food + beverage experiences, events & iconic locations. Please visit our website for many more stunning images.