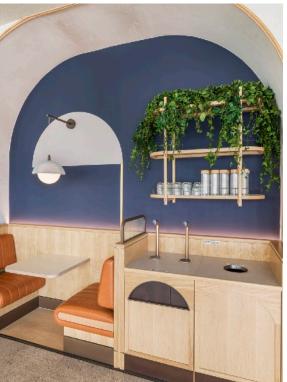

The complete fit-out consisted of all joinery items being bespoke, these ranged from window, column, and free-standing leaner counters to solid oak doors, banquette seating with core wall seating, solid oak ceiling slats, oak wall paneling, 4 kiosks, and much more.