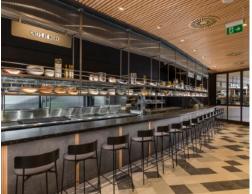

## 22 BISHOPSGATE

Bluecrow Projects were chosen as the main contractor for the spectacular fit-out of 22 Bishopsgate, The Market, with Bluecrow Joinery being the main supplier of all joinery items throughout this 20,000sq ft restaurant area.

The complete fit-out consisted of all joinery items being bespoke, these ranged from window, column, and free-standing leaner counters to solid oak doors, banquette seating with core wall seating, solid oak ceiling slats, oak wall paneling, 4 kiosks, and much more.

Both Bluecrow Teams worked closely with Design LSM who created the complex but stunning design layout for our clients Rhubarb Food. Rhubarb is known across the World for premium food + beverage experiences, events & iconic locations. Please visit our website for many more stunning images.