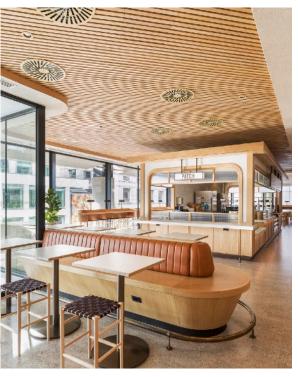

## 22 BISHOPSGATE

Bluecrow Projects were chosen as the main contractor for the spectacular fit-out of 22 Bishopsgate, The Market, with Bluecrow Joinery being the main supplier of all joinery items throughout this 20,000sq ft restaurant area.

The complete fit-out consisted of all joinery items being bespoke, these ranged from window, column, and free-standing leaner counters to solid oak doors, banquette seating with core wall seating, solid oak ceiling slats, oak wall paneling, 4 kiosks, and much more.

Both Bluecrow Teams worked closely with Design LSM who created the complex but stunning design layout for our clients Rhubarb Food. Rhubarb is known across the World for premium food + beverage experiences, events & iconic locations. Please visit our website for many more stunning images.