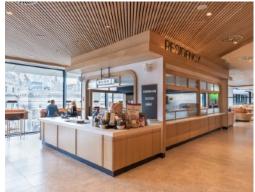

## 22 BISHOPSGATE

Bluecrow Projects were chosen as the main contractor for the spectacular fit-out of 22 Bishopsgate, The Market, with Bluecrow Joinery being the main supplier of all joinery items throughout this 20,000sq ft restaurant area.

The complete fit-out consisted of all joinery items being bespoke, these ranged from window, column, and free-standing leaner counters to solid oak doors, banquette seating with core wall seating, solid oak ceiling slats, oak wall paneling, 4 kiosks, and much more.

Both Bluecrow Teams worked closely with Design LSM who created the complex but stunning design layout for our clients Rhubarb Food. Rhubarb is known across the World for premium food + beverage experiences, events & iconic locations. Please visit our website for many more stunning images.