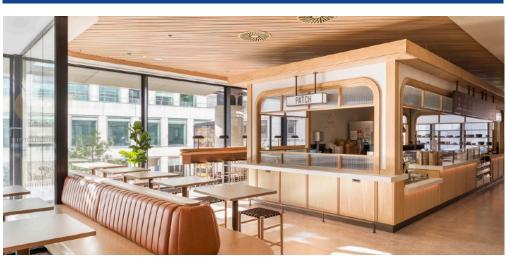

## 22 BISHOPSGATE

Bluecrow Projects were chosen as the main contractor for the spectacular fit-out of 22 Bishopsgate, The Market, with Bluecrow Joinery being the main supplier of all joinery items throughout this 20,000sq ft restaurant area.

The complete fit-out consisted of all joinery items being bespoke, these ranged from window, column, and free-standing leaner counters to solid oak doors, banquette seating with core wall seating, solid oak ceiling slats, oak wall paneling, 4 kiosks, and much more.

Both Bluecrow Teams worked closely with Design LSM who created the complex but stunning design layout for our clients Rhubarb Food. Rhubarb is known across the World for premium food + beverage experiences, events & iconic locations. Please visit our website for many more stunning images.