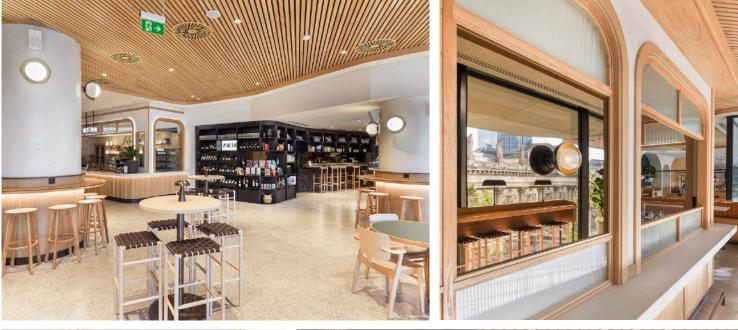

## 22 BISHOPSGATE

Bluecrow Projects were chosen as the main contractor for the spectacular fit-out of 22 Bishopsgate, The Market, with Bluecrow Joinery being the main supplier of all joinery items throughout this 20,000sq ft restaurant area.

The complete fit-out consisted of all joinery items being bespoke, these ranged from window, column, and free-standing leaner counters to solid oak doors, banquette seating with core wall seating, solid oak ceiling slats, oak wall paneling, 4 kiosks, and much more.

Both Bluecrow Teams worked closely with Design LSM who created the complex but stunning design layout for our clients Rhubarb Food. Rhubarb is known across the World for premium food + beverage experiences, events & iconic locations. Please visit our website for many more stunning images.