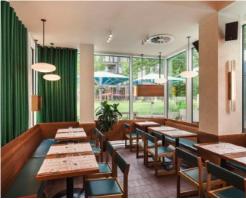

Stained iroko makes up the extensive joinery throughout the restaurant, ranging from wall panels, bar plinths and the large floor to ceiling bespoke shelving, right through to the bathrooms.

Things we particularly liked were the display shelving on the entrance to where the customer walks in, the stained iroko unit with sign written light boxes highlighting ingredients for sale and textured concrete skirting.