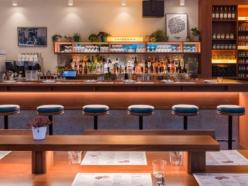

## **ARABICA**

Bluecrow began working on the empty shell which would become Arabica KX, set in the retail unit of Aga Khan University. Working alongside designers Gundry & Ducker the extensive fit-out included all fixtures and fittings, key materials used throughout the project included cast concrete to clad the bar, the bathroom sinks, and external features outside.

Stained iroko makes up the extensive joinery throughout the restaurant, ranging from wall panels, bar plinths and the large floor to ceiling bespoke shelving, right through to the bathrooms.

Things we particularly liked were the display shelving on the entrance to where the customer walks in, the stained iroko unit with sign written light boxes highlighting ingredients for sale and textured concrete skirting.