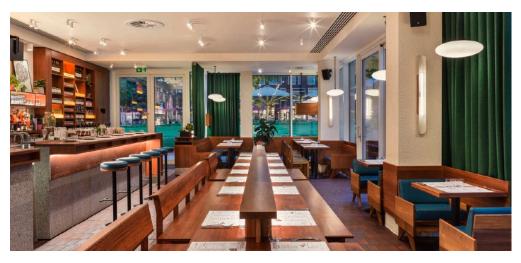

## **ARABICA**

Bluecrow began working on the empty shell which would become Arabica KX, set in the retail unit of Aga Khan University. Working alongside designers Gundry & Ducker the extensive fit-out included all fixtures and fittings, key materials used throughout the project included cast concrete to clad the bar, the bathroom sinks, and external features outside.

Stained iroko makes up the extensive joinery throughout the restaurant, ranging from wall panels, bar plinths and the large floor to ceiling bespoke shelving, right through to the bathrooms.

Things we particularly liked were the display shelving on the entrance to where the customer walks in, the stained iroko unit with sign written light boxes highlighting ingredients for sale and textured concrete skirting.