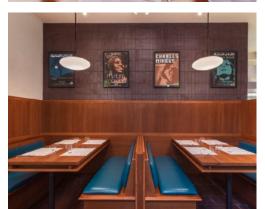

Stained iroko makes up the extensive joinery throughout the restaurant, ranging from wall panels, bar plinths and the large floor to ceiling bespoke shelving, right through to the bathrooms.

Things we particularly liked were the display shelving on the entrance to where the customer walks in, the stained iroko unit with sign written light boxes highlighting ingredients for sale and textured concrete skirting.