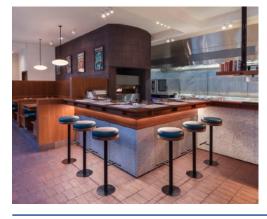

## **ARABICA**

Bluecrow began working on the empty shell which would become Arabica KX, set in the retail unit of Aga Khan University. Working alongside designers Gundry & Ducker the extensive fit-out included all fixtures and fittings, key materials used throughout the project included cast concrete to clad the bar, the bathroom sinks, and external features outside.

Stained iroko makes up the extensive joinery throughout the restaurant, ranging from wall panels, bar plinths and the large floor to ceiling bespoke shelving, right through to the bathrooms.

Things we particularly liked were the display shelving on the entrance to where the customer walks in, the stained iroko unit with sign written light boxes highlighting ingredients for sale and textured concrete skirting.