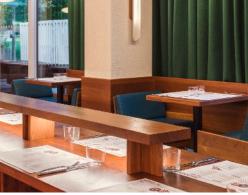

## **ARABICA**

Bluecrow began working on the empty shell which would become Arabica KX, set in the retail unit of Aga Khan University. Working alongside designers Gundry & Ducker the extensive fit-out included all fixtures and fittings, key materials used throughout the project included cast concrete to clad the bar, the bathroom sinks, and external features outside.

Stained iroko makes up the extensive joinery throughout the restaurant, ranging from wall panels, bar plinths and the large floor to ceiling bespoke shelving, right through to the bathrooms.

Things we particularly liked were the display shelving on the entrance to where the customer walks in, the stained iroko unit with sign written light boxes highlighting ingredients for sale and textured concrete skirting.