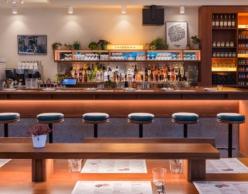

## **ARABICA**

Bluecrow began working on the empty shell which would become Arabica KX, set in the retail unit of Aga Khan University. Working alongside designers Gundry & Ducker the extensive fit-out included all fixtures and fittings, key materials used throughout the project included cast concrete to clad the bar, the bathroom sinks, and external features outside.

Stained iroko makes up the extensive joinery throughout the restaurant, ranging from wall panels, bar plinths and the large floor to ceiling bespoke shelving, right through to the bathrooms.

Things we particularly liked were the display shelving on the entrance to where the customer walks in, the stained iroko unit with sign written light boxes highlighting ingredients for sale and textured concrete skirting.