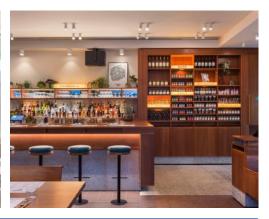

## **ARABICA**

Bluecrow began working on the empty shell which would become Arabica KX, set in the retail unit of Aga Khan University. Working alongside designers Gundry & Ducker the extensive fit-out included all fixtures and fittings, key materials used throughout the project included cast concrete to clad the bar, the bathroom sinks, and external features outside.

Stained iroko makes up the extensive joinery throughout the restaurant, ranging from wall panels, bar plinths and the large floor to ceiling bespoke shelving, right through to the bathrooms.

Things we particularly liked were the display shelving on the entrance to where the customer walks in, the stained iroko unit with sign written light boxes highlighting ingredients for sale and textured concrete skirting.