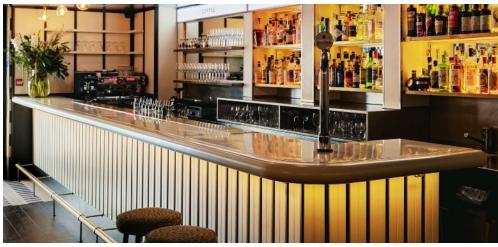

This detailed project comprised of a new shopfront, a large new bar with round top nosing including a special enamel top with a brass inlay trim, fixed seating, bespoke continuous wall panelling with contrasting feature fabric panels and new fixtures and finishes throughout.