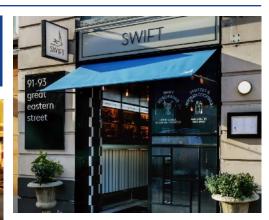

We were very impressed with the shopfront design which features three different types of textured glass, a very nice touch and pleasing to the eye.

Photography by: Mariell Lind Hansen - @mariell.lindhansen