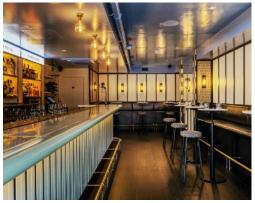

## **BAR SWIFT**

This is a first for Bluecrow Projects working alongside the team at Daytrip Studios who created the concept for Swift Cocktail bars, a stunning new cocktail bar in Shoreditch from the team behind the successful cocktail bar in Soho.

This detailed project comprised of a new shopfront, a large new bar with round top nosing including a special enamel top with a brass inlay trim, fixed seating, bespoke continuous wall panelling with contrasting feature fabric panels and new fixtures and finishes throughout.

We were very impressed with the shopfront design which features three different types of textured glass, a very nice touch and pleasing to the eye.

Photography by: Mariell Lind Hansen - @mariell.lindhansen