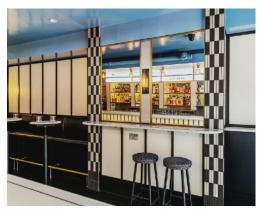

This detailed project comprised of a new shopfront, a large new bar with round top nosing including a special enamel top with a brass inlay trim, fixed seating, bespoke continuous wall panelling with contrasting feature fabric panels and new fixtures and finishes throughout.