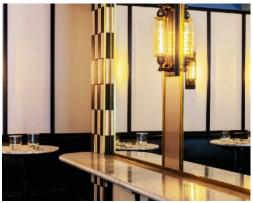

This detailed project comprised of a new shopfront, a large new bar with round top nosing including a special enamel top with a brass inlay trim, fixed seating, bespoke continuous wall panelling with contrasting feature fabric panels and new fixtures and finishes throughout.