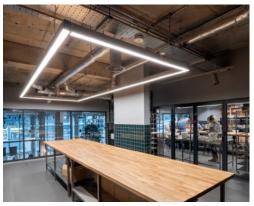

The mezzanine floor encapsulates the baking school facilities offering students an insight into artisan baking. This large area has been fitted out with everything required to assist them in the many workshops and classes focussed on baked goods from all over the World.