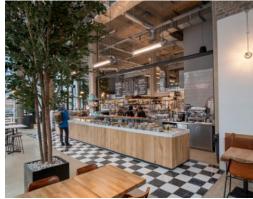

## **BREAD AHEAD**

With such a huge blank space to incorporate so many bespoke items, this made Bread Ahead a real pleasure to complete. The bespoke brass counter top is generous in size creating a bold statement, with key features including longevity and durability. Over time this will develop a natural patina drawing extra attention to its detail.

The mezzanine floor encapsulates the baking school facilities offering students an insight into artisan baking. This large area has been fitted out with everything required to assist them in the many workshops and classes focussed on baked goods from all over the World.