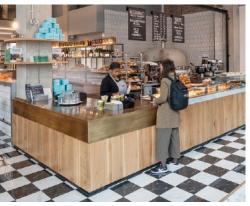

## **BREAD AHEAD**

With such a huge blank space to incorporate so many bespoke items, this made Bread Ahead a real pleasure to complete. The bespoke brass counter top is generous in size creating a bold statement, with key features including longevity and durability. Over time this will develop a natural patina drawing extra attention to its detail.