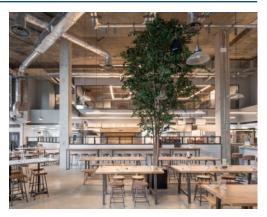

The mezzanine floor encapsulates the baking school facilities offering students an insight into artisan baking. This large area has been fitted out with everything required to assist them in the many workshops and classes focussed on baked goods from all over the World.