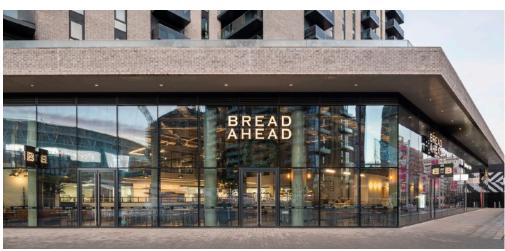

## **BREAD AHEAD**

With such a huge blank space to incorporate so many bespoke items, this made Bread Ahead a real pleasure to complete. The bespoke brass counter top is generous in size creating a bold statement, with key features including longevity and durability. Over time this will develop a natural patina drawing extra attention to its detail.