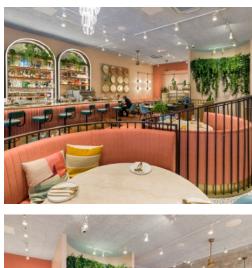

## KAPARA

Design and material choices throughout this project make Kapara that little bit more quirky from the rest. As you walk into the large open space you are greeted with mosaic and brick slip tiled flooring, bespoke LED bar arches with floating shelves, banquette and timber nook booths, chandeliers and much more.

Seating within was designed so that tables and chairs could be configured to suit every eventuality, with an additional bespoke leaner bar at the kitchen, so you can watch the chefs prepare the wonderful menu.