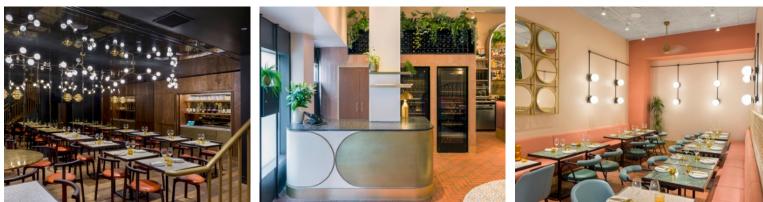

## KAPARA

Design and material choices throughout this project make Kapara that little bit more quirky from the rest. As you walk into the large open space you are greeted with mosaic and brick slip tiled flooring, bespoke LED bar arches with floating shelves, banquette and timber nook booths, chandeliers and much more.

Seating within was designed so that tables and chairs could be configured to suit every eventuality, with an additional bespoke leaner bar at the kitchen, so you can watch the chefs prepare the wonderful menu.