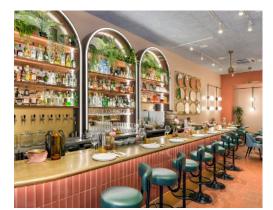

## KAPARA

Design and material choices throughout this project make Kapara that little bit more quirky from the rest. As you walk into the large open space you are greeted with mosaic and brick slip tiled flooring, bespoke LED bar arches with floating shelves, banquette and timber nook booths, chandeliers and much more.

Seating within was designed so that tables and chairs could be configured to suit every eventuality, with an additional bespoke leaner bar at the kitchen, so you can watch the chefs prepare the wonderful menu.