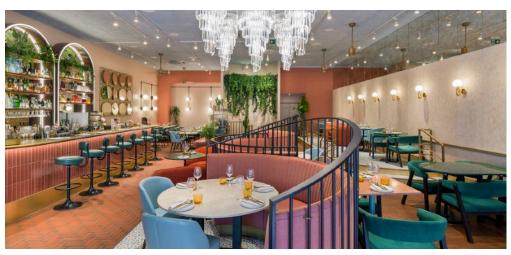

## KAPARA

Design and material choices throughout this project make Kapara that little bit more quirky from the rest. As you walk into the large open space you are greeted with mosaic and brick slip tiled flooring, bespoke LED bar arches with floating shelves, banquette and timber nook booths, chandeliers and much more.

Seating within was designed so that tables and chairs could be configured to suit every eventuality, with an additional bespoke leaner bar at the kitchen, so you can watch the chefs prepare the wonderful menu.