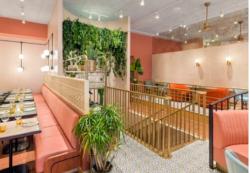

## KAPARA

Design and material choices throughout this project make Kapara that little bit more quirky from the rest. As you walk into the large open space you are greeted with mosaic and brick slip tiled flooring, bespoke LED bar arches with floating shelves, banquette and timber nook booths, chandeliers and much more.

Seating within was designed so that tables and chairs could be configured to suit every eventuality, with an additional bespoke leaner bar at the kitchen, so you can watch the chefs prepare the wonderful menu.