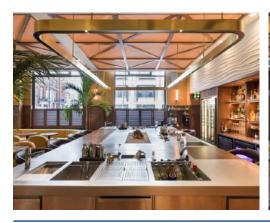

## **KWANT**

Wall panelling including bladed doors and screens with horizontal and vertical patterns, were also made from solid oak, with oak half round cladding to the bar which is surrounded by wonderful forest green Indian flooring, made from one slab of marble.