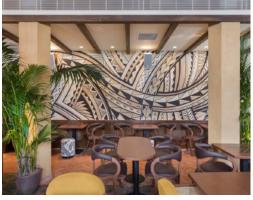

bespoke seating within caters for around 50 covers, where you can relax upon the armchairs and banquette seating upholstered in Italian fabric, while viewing the spectacular 14m wall where a hand-painted mural, inspired by Polynesian Tapa, oozes class and sophistication. Overall, a project we are incredibly proud to have been a part of.