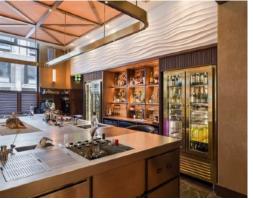

## **KWANT**

Wall panelling including bladed doors and screens with horizontal and vertical patterns, were also made from solid oak, with oak half round cladding to the bar which is surrounded by wonderful forest green Indian flooring, made from one slab of marble.