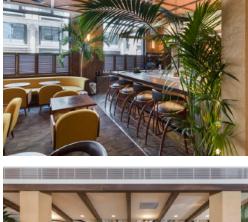

## **KWANT**

Wall panelling including bladed doors and screens with horizontal and vertical patterns, were also made from solid oak, with oak half round cladding to the bar which is surrounded by wonderful forest green Indian flooring, made from one slab of marble.

bespoke seating within caters for around 50 covers, where you can relax upon the armchairs and banquette seating upholstered in Italian fabric, while viewing the spectacular 14m wall where a hand-painted mural, inspired by Polynesian Tapa, oozes class and sophistication. Overall, a project we are incredibly proud to have been a part of.