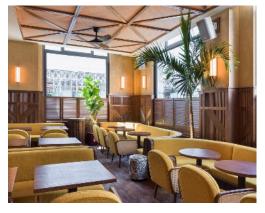

bespoke seating within caters for around 50 covers, where you can relax upon the armchairs and banquette seating upholstered in Italian fabric, while viewing the spectacular 14m wall where a hand-painted mural, inspired by Polynesian Tapa, oozes class and sophistication. Overall, a project we are incredibly proud to have been a part of.