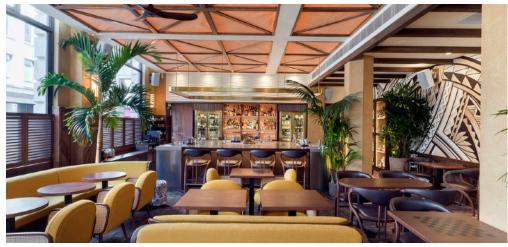

## **KWANT**

Wall panelling including bladed doors and screens with horizontal and vertical patterns, were also made from solid oak, with oak half round cladding to the bar which is surrounded by wonderful forest green Indian flooring, made from one slab of marble.

bespoke seating within caters for around 50 covers, where you can relax upon the armchairs and banquette seating upholstered in Italian fabric, while viewing the spectacular 14m wall where a hand-painted mural, inspired by Polynesian Tapa, oozes class and sophistication. Overall, a project we are incredibly proud to have been a part of.