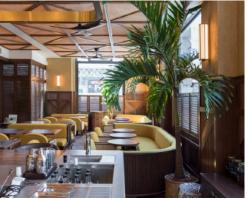

bespoke seating within caters for around 50 covers, where you can relax upon the armchairs and banquette seating upholstered in Italian fabric, while viewing the spectacular 14m wall where a hand-painted mural, inspired by Polynesian Tapa, oozes class and sophistication. Overall, a project we are incredibly proud to have been a part of.