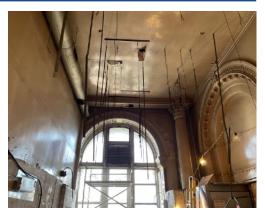

## NATIONAL LIBERAL CLUB

The main floor received a Latex layer to ensure the floor was level for the Graphite finish tiles and cove skirting. Uneven wall surfaces around the perimeter received stud plasterboard walls, encapsulated in Saniclad wall cladding. The project existed of many things, from the huge new kitchens, corridors, changing rooms to the wonderful open ceiling offices.