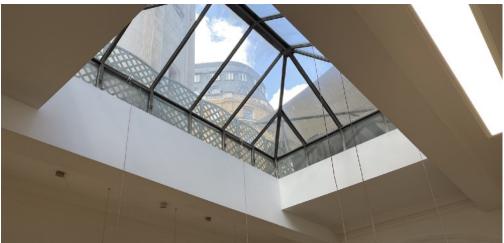

## NATIONAL LIBERAL CLUB

The main floor received a Latex layer to ensure the floor was level for the Graphite finish tiles and cove skirting. Uneven wall surfaces around the perimeter received stud plasterboard walls, encapsulated in Saniclad wall cladding. The project existed of many things, from the huge new kitchens, corridors, changing rooms to the wonderful open ceiling offices.