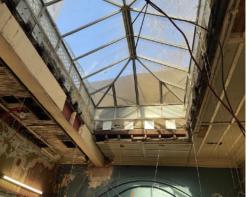

## NATIONAL LIBERAL CLUB

The main floor received a Latex layer to ensure the floor was level for the Graphite finish tiles and cove skirting. Uneven wall surfaces around the perimeter received stud plasterboard walls, encapsulated in Saniclad wall cladding. The project existed of many things, from the huge new kitchens, corridors, changing rooms to the wonderful open ceiling offices.