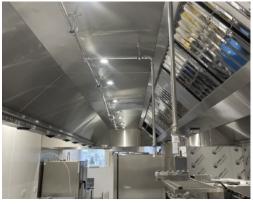

## NATIONAL LIBERAL CLUB

The main floor received a Latex layer to ensure the floor was level for the Graphite finish tiles and cove skirting. Uneven wall surfaces around the perimeter received stud plasterboard walls, encapsulated in Saniclad wall cladding. The project existed of many things, from the huge new kitchens, corridors, changing rooms to the wonderful open ceiling offices.