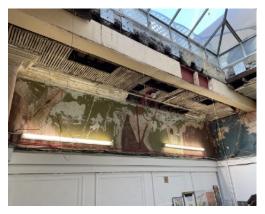

## NATIONAL LIBERAL CLUB

The main floor received a Latex layer to ensure the floor was level for the Graphite finish tiles and cove skirting. Uneven wall surfaces around the perimeter received stud plasterboard walls, encapsulated in Saniclad wall cladding. The project existed of many things, from the huge new kitchens, corridors, changing rooms to the wonderful open ceiling offices.