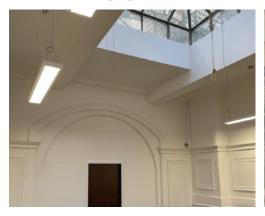

## NATIONAL LIBERAL CLUB

The main floor received a Latex layer to ensure the floor was level for the Graphite finish tiles and cove skirting. Uneven wall surfaces around the perimeter received stud plasterboard walls, encapsulated in Saniclad wall cladding. The project existed of many things, from the huge new kitchens, corridors, changing rooms to the wonderful open ceiling offices.