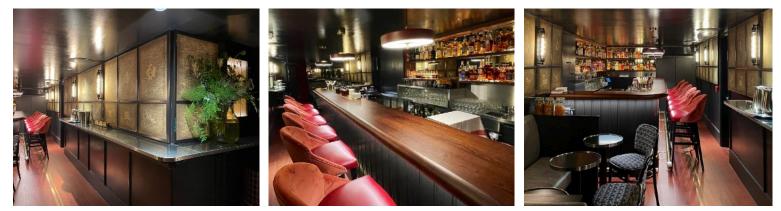

On entering, you are greeted by the stunning bespoke enamel bar with round top nosing including a brass inlay trim, a signature throughout Swift Bars.

From checked floors and wall tiling, bespoke Marble leaner bars, to leather Banquette seating and extra large mirrors reflecting the narrow space giving you a sense of a larger venue, you walk on through to the end of the ground floor bar, where a doorway with reeded privacy glass either side, encapsulates a multiple mirrored room with more leather banquette seating for a more semi private, drinking room for small groups.