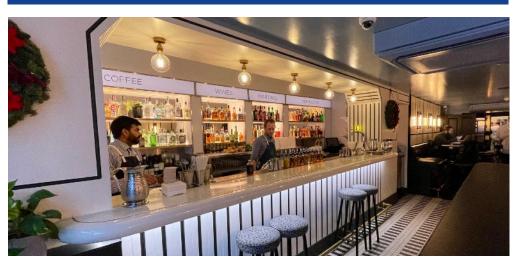

On entering, you are greeted by the stunning bespoke enamel bar with round top nosing including a brass inlay trim, a signature throughout Swift Bars.

From checked floors and wall tiling, bespoke Marble leaner bars, to leather Banquette seating and extra large mirrors reflecting the narrow space giving you a sense of a larger venue, you walk on through to the end of the ground floor bar, where a doorway with reeded privacy glass either side, encapsulates a multiple mirrored room with more leather banquette seating for a more semi private, drinking room for small groups.