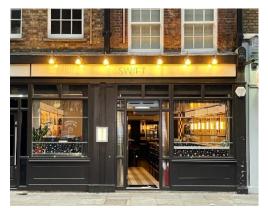

## SWIFT BOROUGH

This is the third project from the teams at Bluecrow for Swift, and as with every project undertaken, we pride ourselves on quality workmanship from start to finish. This project comprised of a multitude of detailed features within the two different floors, offering two separate experiences.

On entering, you are greeted by the stunning bespoke enamel bar with round top nosing including a brass inlay trim, a signature throughout Swift Bars.

From checked floors and wall tiling, bespoke Marble leaner bars, to leather Banquette seating and extra large mirrors reflecting the narrow space giving you a sense of a larger venue, you walk on through to the end of the ground floor bar, where a doorway with reeded privacy glass either side, encapsulates a multiple mirrored room with more leather banquette seating for a more semi private, drinking room for small groups.