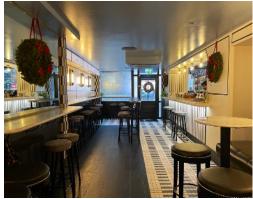

On entering, you are greeted by the stunning bespoke enamel bar with round top nosing including a brass inlay trim, a signature throughout Swift Bars.

From checked floors and wall tiling, bespoke Marble leaner bars, to leather Banquette seating and extra large mirrors reflecting the narrow space giving you a sense of a larger venue, you walk on through to the end of the ground floor bar, where a doorway with reeded privacy glass either side, encapsulates a multiple mirrored room with more leather banquette seating for a more semi private, drinking room for small groups.