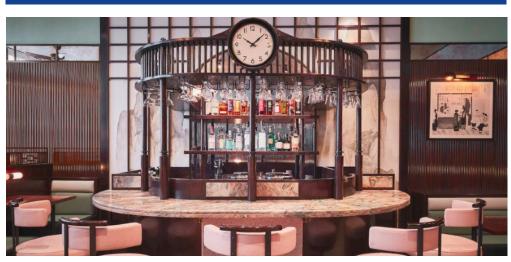

On entering you are greeted by a remarkable emerald green tea counter surrounded by green and pink leather banquette seating. On making your way upstairs you will be in ore of the bespoke centrepiece, a plush pink marble dining bar which offers more seating under the railway clock above.