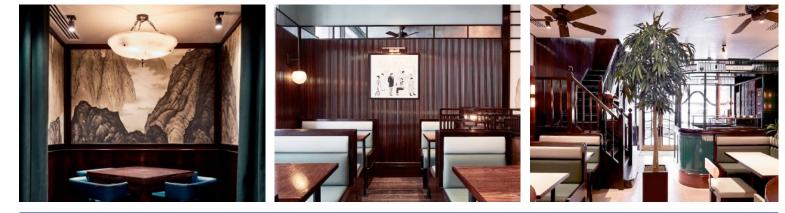

For that ultimate dining experience a vault can be found encapsulated in a decor of hand painted murals displaying misty mountains under marble lighting.

Bluecrow Projects pride themselves on guality workmanship and attention to detail when it comes to any fit-out. XU is no exception.