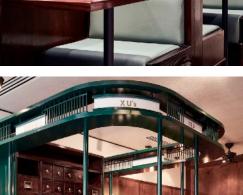

On entering you are greeted by a remarkable emerald green tea counter surrounded by green and pink leather banquette seating. On making your way upstairs you will be in ore of the bespoke centrepiece, a plush pink marble dining bar which offers more seating under the railway clock above.