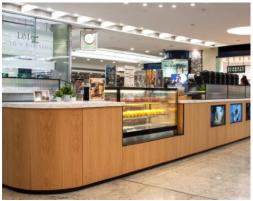

## YIFANG TEA

The bespoke kiosk was produced by Bluecrow Joinery in their workshop, first built at their headquarters to ensure quality and fitment is 100% before everything is shipped to site location, then, once on site all joinery was reassembled.

Two large kiosks were produced to fulfil both Yifang's requirements and that of a Canary Wharf with one kiosk for Yifang Tea and a second for Dio Coffee. The intricate design allowed special bespoke banquette seating to be placed between both kiosks, All counter fronts were tiled once in place, with external doors produced in veneered oak and all interior storage areas cupboards and doors in an oak faced MFC.

The beautiful countertops are bespoke Corian, this is a solid surface, very hard wearing made from acrylic resin and mineral filler.

When it comes to shopfitting, Bluecrow specialise in the restaurant, bar and retail sectors. We have the confidence, knowledge and expertise to deliver your vision on time and within budget.