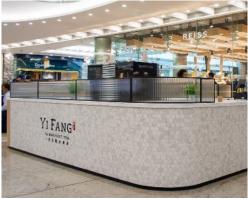

## YIFANG TEA

The bespoke kiosk was produced by Bluecrow Joinery in their workshop, first built at their headquarters to ensure quality and fitment is 100% before everything is shipped to site location, then, once on site all joinery was reassembled.

Two large kiosks were produced to fulfil both Yifang's requirements and that of a Canary Wharf with one kiosk for Yifang Tea and a second for Dio Coffee. The intricate design allowed special bespoke banquette seating to be placed between both kiosks, All counter fronts were tiled once in place, with external doors produced in veneered oak and all interior storage areas cupboards and doors in an oak faced MFC.