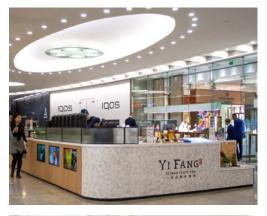

## YIFANG TEA

The bespoke kiosk was produced by Bluecrow Joinery in their workshop, first built at their headquarters to ensure quality and fitment is 100% before everything is shipped to site location, then, once on site all joinery was reassembled.

Two large kiosks were produced to fulfil both Yifang's requirements and that of a Canary Wharf with one kiosk for Yifang Tea and a second for Dio Coffee. The intricate design allowed special bespoke banquette seating to be placed between both kiosks, All counter fronts were tiled once in place, with external doors produced in veneered oak and all interior storage areas cupboards and doors in an oak faced MFC.