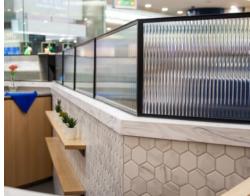

Two large kiosks were produced to fulfil both Yifang's requirements and that of a Canary Wharf with one kiosk for Yifang Tea and a second for Dio Coffee. The intricate design allowed special bespoke banquette seating to be placed between both kiosks, All counter fronts were tiled once in place, with external doors produced in veneered oak and all interior storage areas cupboards and doors in an oak faced MFC.

The beautiful countertops are bespoke Corian, this is a solid surface, very hard wearing made from acrylic resin and mineral filler.

When it comes to shopfitting, Bluecrow specialise in the restaurant, bar and retail sectors. We have the confidence, knowledge and expertise to deliver your vision on time and within budget.