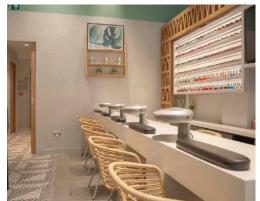

## THE NAIL SPA

Bluecrow worked alongside Design Clarity to create an oasis of tranquillity that is "The Nail Spa" in Westfield, Stratford.

Bespoke joinery units throughout the store including the three treatment rooms, came in a variety of different finishes ranging from natural wood, polished concrete, mosaic & high gloss tiles and more.

With the mosaic style floor from Italy taking centre stage, the contrast of this against the intricate detail of the oak panelling and surrounding display units works beautifully.

The oak panelled "raft" on the ceiling is made up of nine connected panels which weighed approx. 2 tonnes, this is an impressive and noticeable structure by itself.