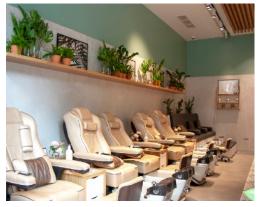

## THE NAIL SPA

Bluecrow worked alongside Design Clarity to create an oasis of tranquillity that is "The Nail Spa" in Westfield, Stratford.

Bespoke joinery units throughout the store including the three treatment rooms, came in a variety of different finishes ranging from natural wood, polished concrete, mosaic & high gloss tiles and more.