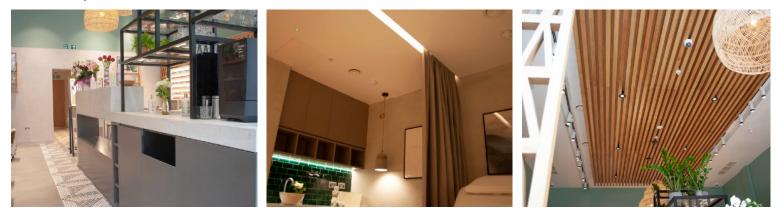

## THE NAIL SPA

Bluecrow worked alongside Design Clarity to create an oasis of tranquillity that is "The Nail Spa" in Westfield, Stratford.

Bespoke joinery units throughout the store including the three treatment rooms, came in a variety of different finishes ranging from natural wood, polished concrete, mosaic & high gloss tiles and more.

With the mosaic style floor from Italy taking centre stage, the contrast of this against the intricate detail of the oak panelling and surrounding display units works beautifully.

The oak panelled "raft" on the ceiling is made up of nine connected panels which weighed approx. 2 tonnes, this is an impressive and noticeable structure by itself.