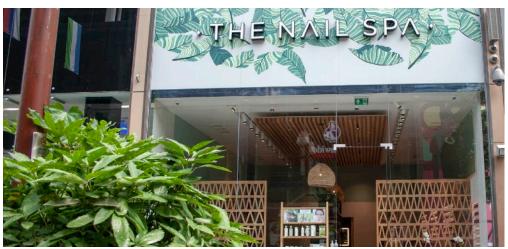

## THE NAIL SPA

Bluecrow worked alongside Design Clarity to create an oasis of tranquillity that is "The Nail Spa" in Westfield, Stratford.

Bespoke joinery units throughout the store including the three treatment rooms, came in a variety of different finishes ranging from natural wood, polished concrete, mosaic & high gloss tiles and more.