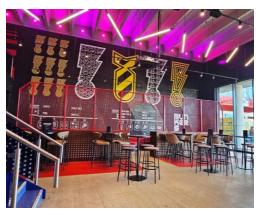

## **BUNKERS**

Transformed from an empty shell to a 22,000 sqft surreal dystopian world, all three teams at Bluecrow worked together with Leading Design & Architects - Shed Design and Adventure Leisure Limited to create the nostalgic past. Bespoke joinery including counters, bars, leaner tables, banquette seating, 38mm ply golf holes, wall cladding and much more; with a huge amount of bespoke fabricated and powder coated metalworks ranging from all golf holes, cage screens, frame works, bar facade's, bar gantries and more.