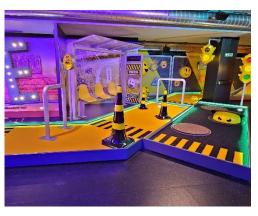

## **BUNKERS**

Transformed from an empty shell to a 22,000 sqft surreal dystopian world, all three teams at Bluecrow worked together with Leading Design & Architects - Shed Design and Adventure Leisure Limited to create the nostalgic past. Bespoke joinery including counters, bars, leaner tables, banquette seating, 38mm ply golf holes, wall cladding and much more; with a huge amount of bespoke fabricated and powder coated metalworks ranging from all golf holes, cage screens, frame works, bar facade's, bar gantries and more.