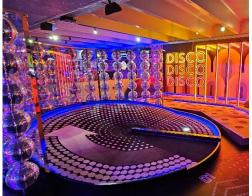

## **BUNKERS**

Transformed from an empty shell to a 22,000 sqft surreal dystopian world, all three teams at Bluecrow worked together with Leading Design & Architects - Shed Design and Adventure Leisure Limited to create the nostalgic past. Bespoke joinery including counters, bars, leaner tables, banquette seating, 38mm ply golf holes, wall cladding and much more; with a huge amount of bespoke fabricated and powder coated metalworks ranging from all golf holes, cage screens, frame works, bar facade's, bar gantries and more.