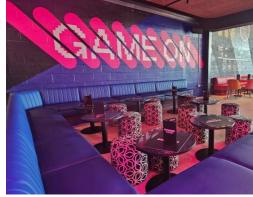

## **BUNKERS**

Transformed from an empty shell to a 22,000 sqft surreal dystopian world, all three teams at Bluecrow worked together with Leading Design & Architects - Shed Design and Adventure Leisure Limited to create the nostalgic past. Bespoke joinery including counters, bars, leaner tables, banquette seating, 38mm ply golf holes, wall cladding and much more; with a huge amount of bespoke fabricated and powder coated metalworks ranging from all golf holes, cage screens, frame works, bar facade's, bar gantries and more.