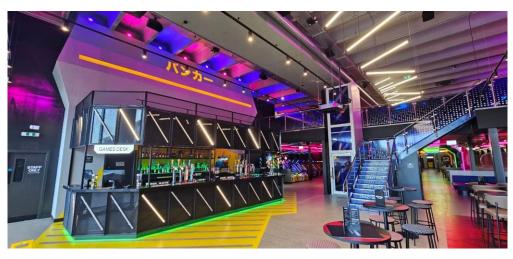

## **BUNKERS**

Transformed from an empty shell to a 22,000 sqft surreal dystopian world, all three teams at Bluecrow worked together with Leading Design & Architects - Shed Design and Adventure Leisure Limited to create the nostalgic past. Bespoke joinery including counters, bars, leaner tables, banquette seating, 38mm ply golf holes, wall cladding and much more; with a huge amount of bespoke fabricated and powder coated metalworks ranging from all golf holes, cage screens, frame works, bar facade's, bar gantries and more.