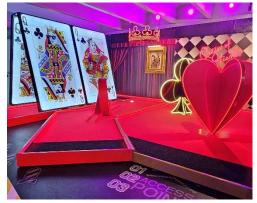

## **BUNKERS**

Transformed from an empty shell to a 22,000 sqft surreal dystopian world, all three teams at Bluecrow worked together with Leading Design & Architects - Shed Design and Adventure Leisure Limited to create the nostalgic past. Bespoke joinery including counters, bars, leaner tables, banquette seating, 38mm ply golf holes, wall cladding and much more; with a huge amount of bespoke fabricated and powder coated metalworks ranging from all golf holes, cage screens, frame works, bar facade's, bar gantries and more.