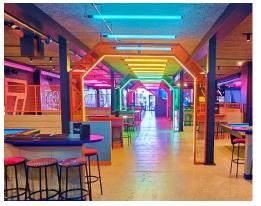

## **BUNKERS**

Transformed from an empty shell to a 22,000 sqft surreal dystopian world, all three teams at Bluecrow worked together with Leading Design & Architects - Shed Design and Adventure Leisure Limited to create the nostalgic past. Bespoke joinery including counters, bars, leaner tables, banquette seating, 38mm ply golf holes, wall cladding and much more; with a huge amount of bespoke fabricated and powder coated metalworks ranging from all golf holes, cage screens, frame works, bar facade's, bar gantries and more.