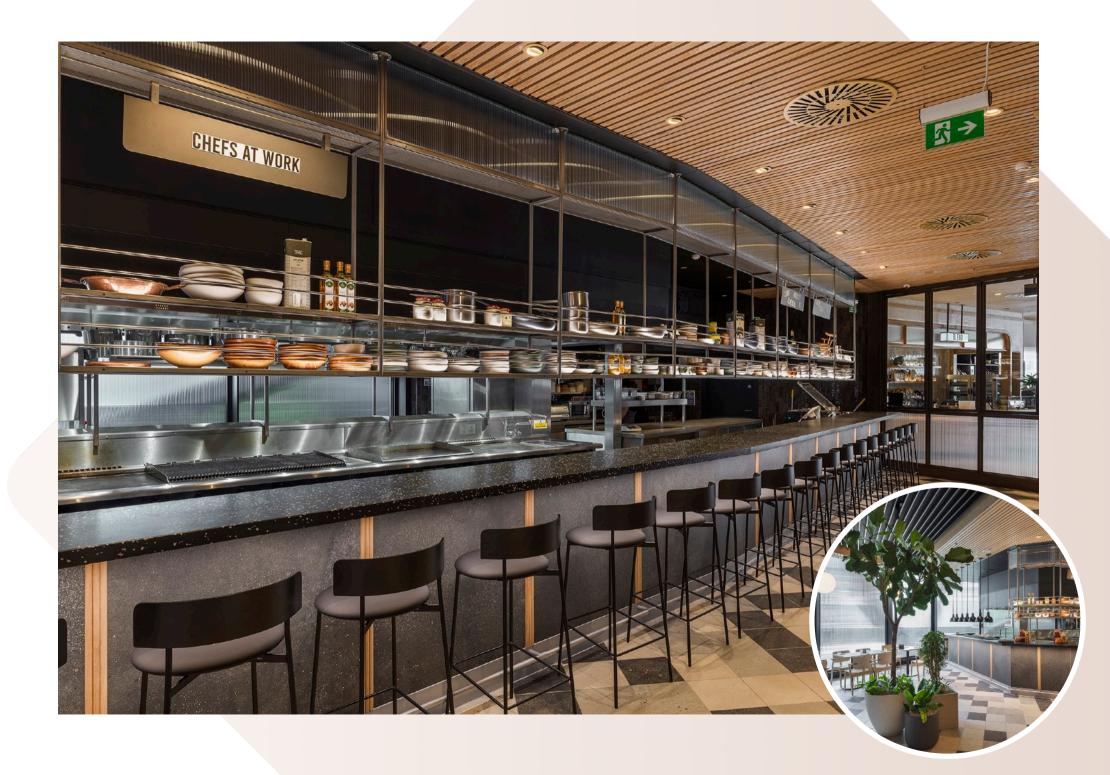

The magnificent fit-out of 22 Bishopsgate - The Market, consisted of 20,000sq ft of restaurant and retail space within 7 different zones including 4 kiosks, banquette with core wall seating, window, column, free standing leaner counters, solid oak doors and zonal solid oak ceilings.

## **22 Bishopsgate - The Market**

Bluecrow Joinery - Manufacturer and supplier of all joinery items
Bluecrow Projects - Main Contractor
Rhubarb Hospitality Collection - Client
DesignLSM & The Morris Project NYC - Design