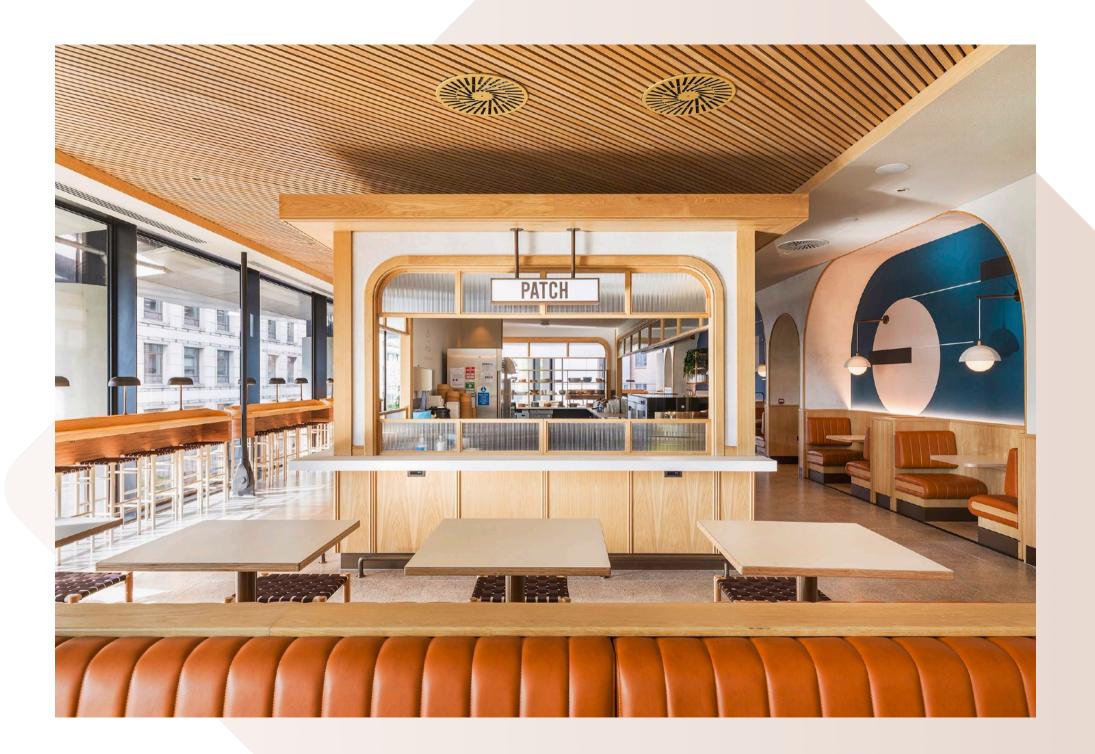

The magnificent fit-out of 22 Bishopsgate - The Market, consisted of 20,000sq ft of restaurant and retail space within 7 different zones including 4 kiosks, banquette with core wall seating, window, column, free standing leaner counters, solid oak doors and zonal solid oak ceilings.