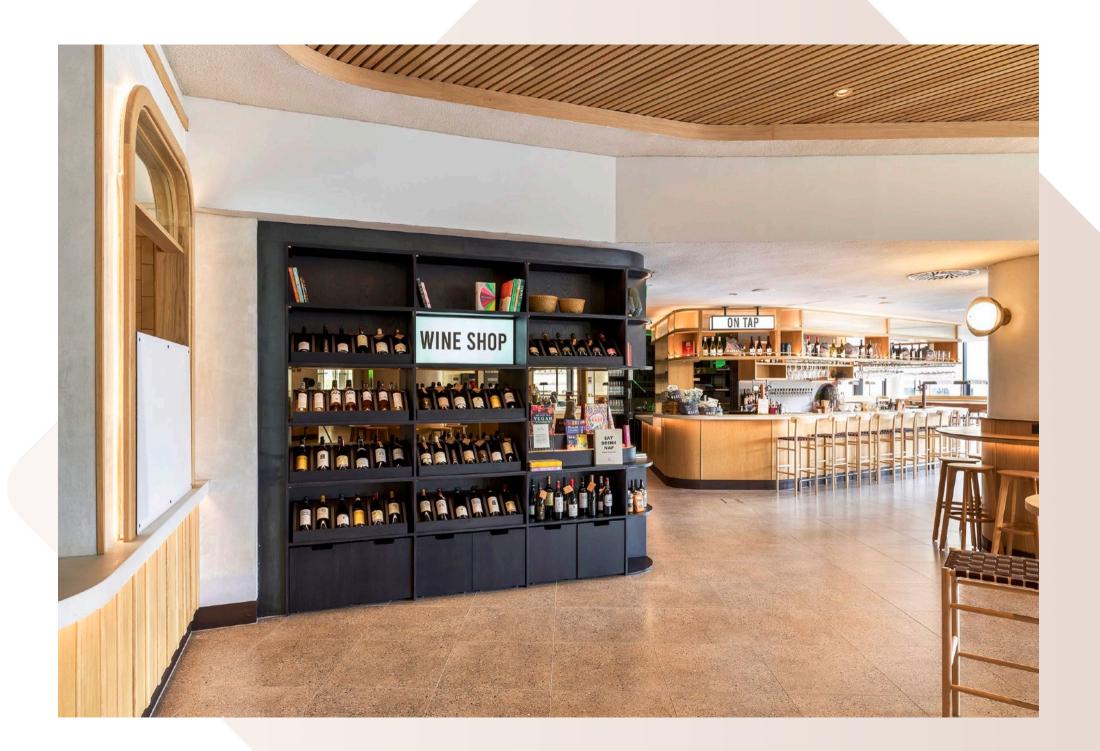

## 22 Bishopsgate The Market

All bespoke joinery within this project was manufactured by our team at Bluecrow Joinery, with Bluecrow Projects being the main contractor.

WHIT JEAN I TANAGATE

WINE SHOP

Y'AN

The magnificent fit-out of 22 Bishopsgate - The Market, consisted of 20,000sq ft of restaurant and retail space within 7 different zones including 4 kiosks, banquette with core wall seating, window, column, free standing leaner counters, solid oak doors and zonal solid oak ceilings.