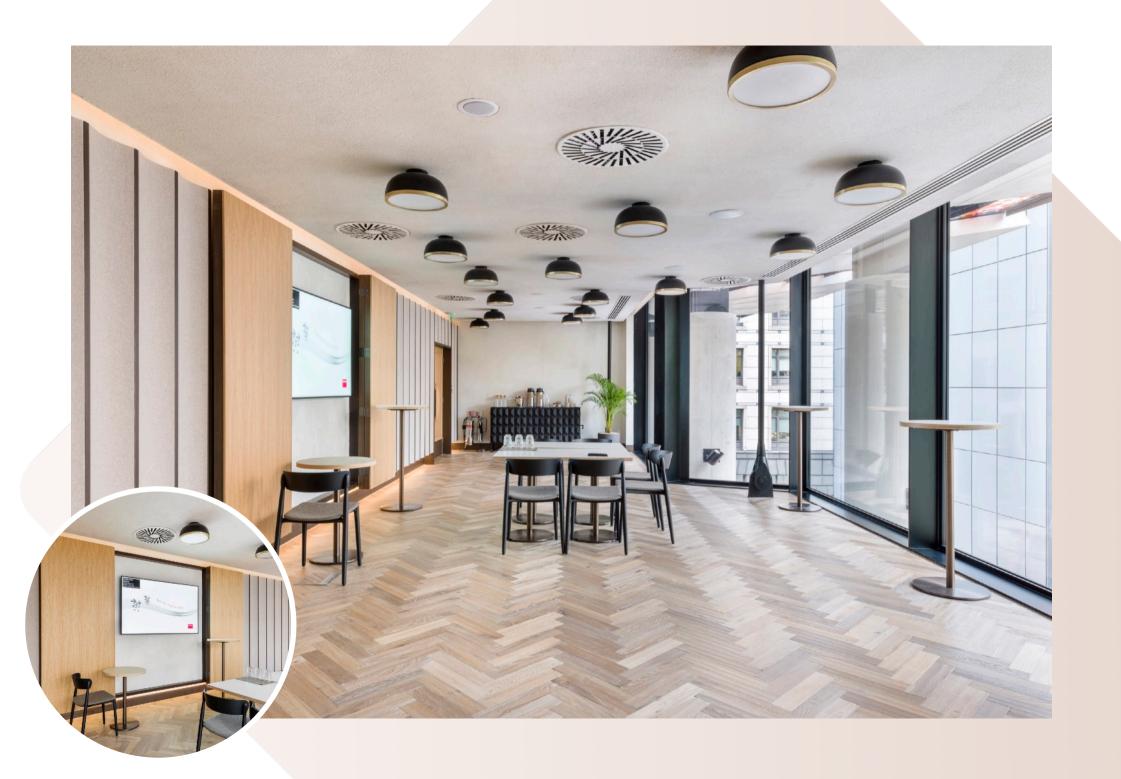

The magnificent fit-out of 22 Bishopsgate - The Market, consisted of 20,000sq ft of restaurant and retail space within 7 different zones including 4 kiosks, banquette with core wall seating, window, column, free standing leaner counters, solid oak doors and zonal solid oak ceilings.

## **22 Bishopsgate - The Market**

Bluecrow Joinery - Manufacturer and supplier of all joinery items
Bluecrow Projects - Main Contractor
Rhubarb Hospitality Collection - Client
DesignLSM & The Morris Project NYC - Design