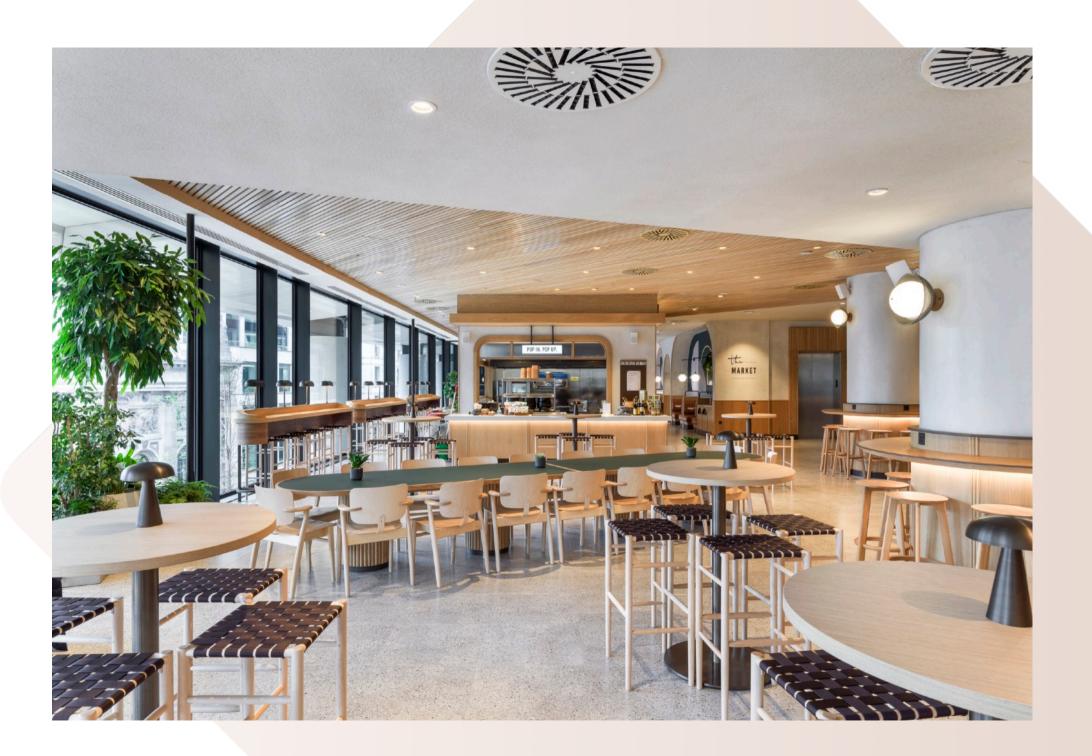

## 22 Bishopsgate The Market

All bespoke joinery within this project was manufactured by our team at Bluecrow Joinery, with Bluecrow Projects being the main contractor.

WHIT JEAN I TANAGATE

WINE SHOP

Y'AN

The magnificent fit-out of 22 Bishopsgate - The Market, consisted of 20,000sq ft of restaurant and retail space within 7 different zones including 4 kiosks, banquette with core wall seating, window, column, free standing leaner counters, solid oak doors and zonal solid oak ceilings.