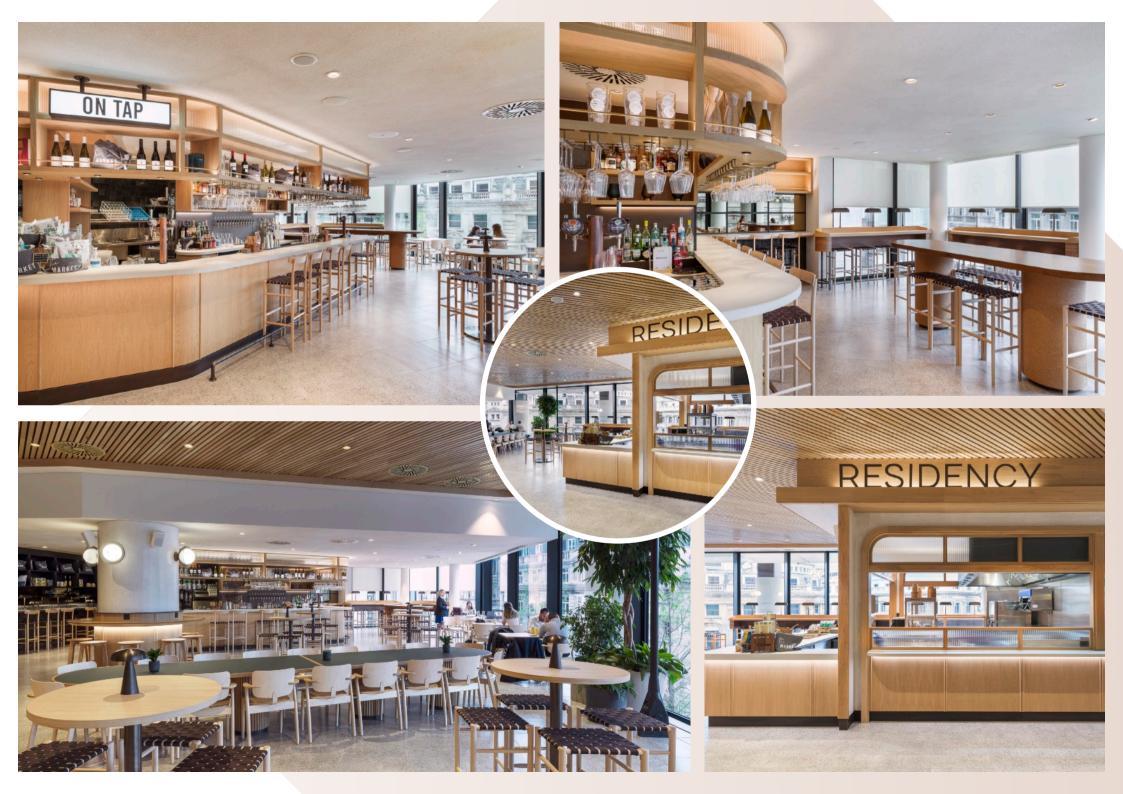

## 22 Bishopsgate The Market

All bespoke joinery within this project was manufactured by our team at Bluecrow Joinery, with Bluecrow Projects being the main contractor.

WHIT JEAN I TANAGATE

WINE SHOP

Y'AN

The magnificent fit-out of 22 Bishopsgate - The Market, consisted of 20,000sq ft of restaurant and retail space within 7 different zones including 4 kiosks, banquette with core wall seating, window, column, free standing leaner counters, solid oak doors and zonal solid oak ceilings.