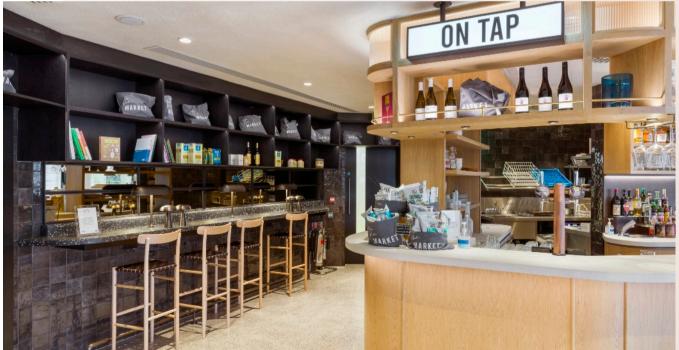

The magnificent fit-out of 22 Bishopsgate - The Market, consisted of 20,000sq ft of restaurant and retail space within 7 different zones including 4 kiosks, banquette with core wall seating, window, column, free standing leaner counters, solid oak doors and zonal solid oak ceilings.

## **22 Bishopsgate - The Market**

Bluecrow Joinery - Manufacturer and supplier of all joinery items
Bluecrow Projects - Main Contractor
Rhubarb Hospitality Collection - Client
DesignLSM & The Morris Project NYC - Design