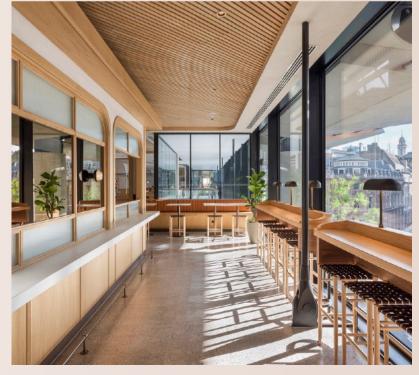

The magnificent fit-out of 22 Bishopsgate - The Market, consisted of 20,000sq ft of restaurant and retail space within 7 different zones including 4 kiosks, banquette with core wall seating, window, column, free standing leaner counters, solid oak doors and zonal solid oak ceilings.