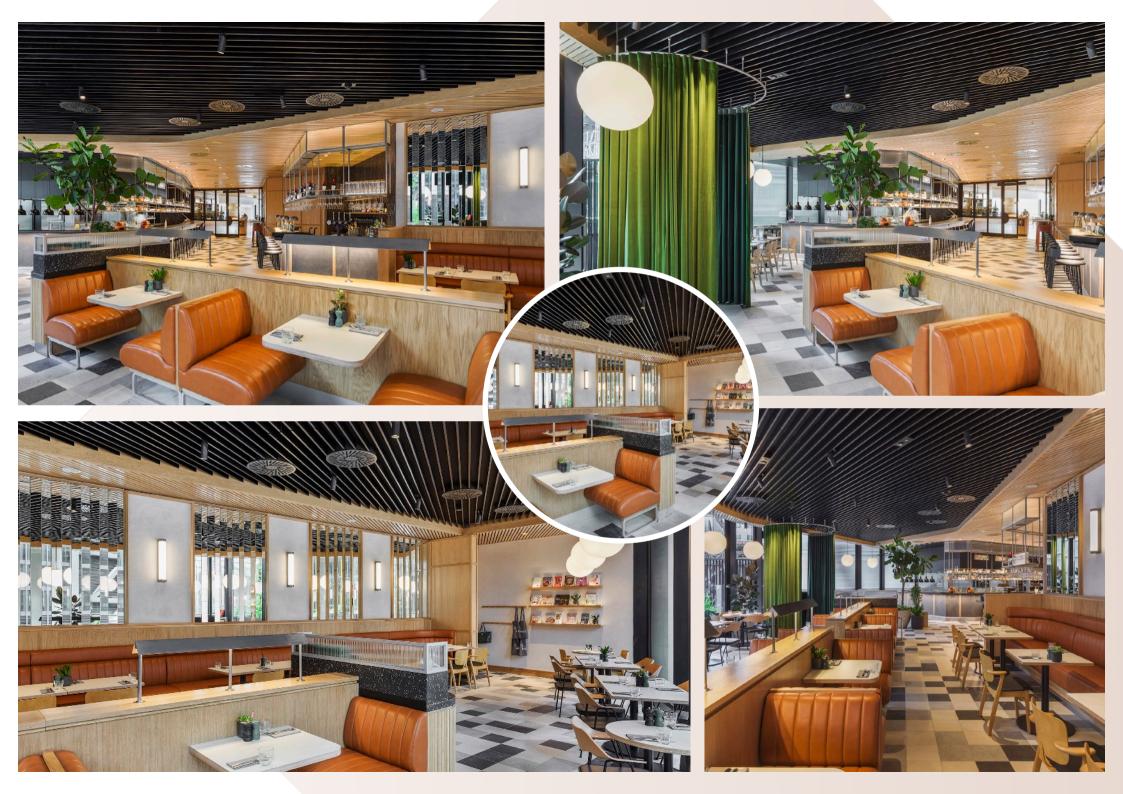

## 22 Bishopsgate The Market

All bespoke joinery within this project was manufactured by our team at Bluecrow Joinery, with Bluecrow Projects being the main contractor.

WHIT JEAN I TANAGATE

WINE SHOP

Y'AN

The magnificent fit-out of 22 Bishopsgate - The Market, consisted of 20,000sq ft of restaurant and retail space within 7 different zones including 4 kiosks, banquette with core wall seating, window, column, free standing leaner counters, solid oak doors and zonal solid oak ceilings.