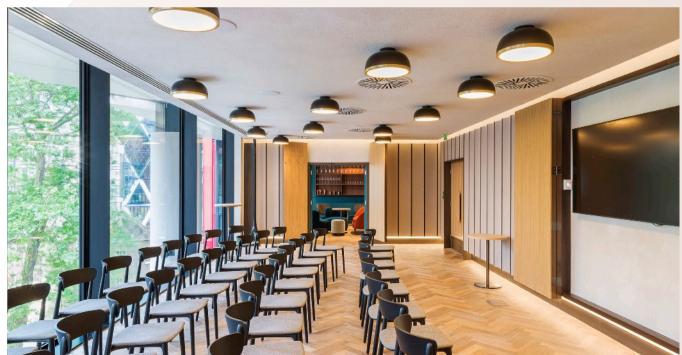

The magnificent fit-out of 22 Bishopsgate - The Market, consisted of 20,000sq ft of restaurant and retail space within 7 different zones including 4 kiosks, banquette with core wall seating, window, column, free standing leaner counters, solid oak doors and zonal solid oak ceilings.