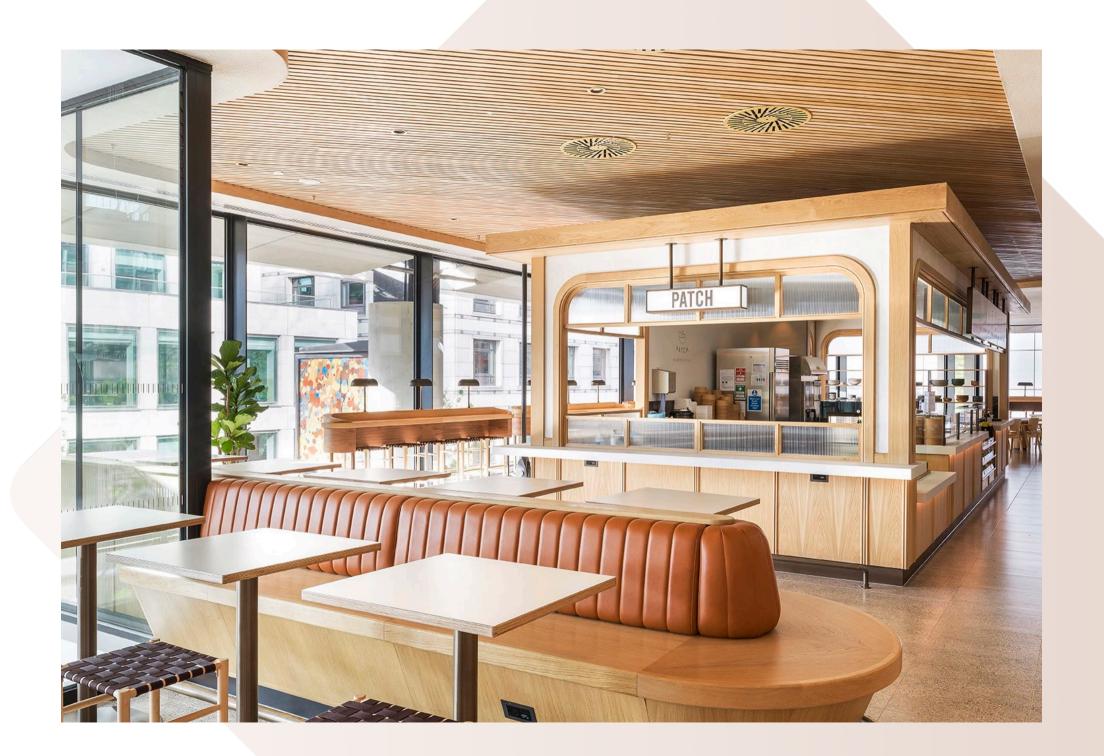

The magnificent fit-out of 22 Bishopsgate - The Market, consisted of 20,000sq ft of restaurant and retail space within 7 different zones including 4 kiosks, banquette with core wall seating, window, column, free standing leaner counters, solid oak doors and zonal solid oak ceilings.

## **22 Bishopsgate - The Market**

Bluecrow Joinery - Manufacturer and supplier of all joinery items
Bluecrow Projects - Main Contractor
Rhubarb Hospitality Collection - Client
DesignLSM & The Morris Project NYC - Design