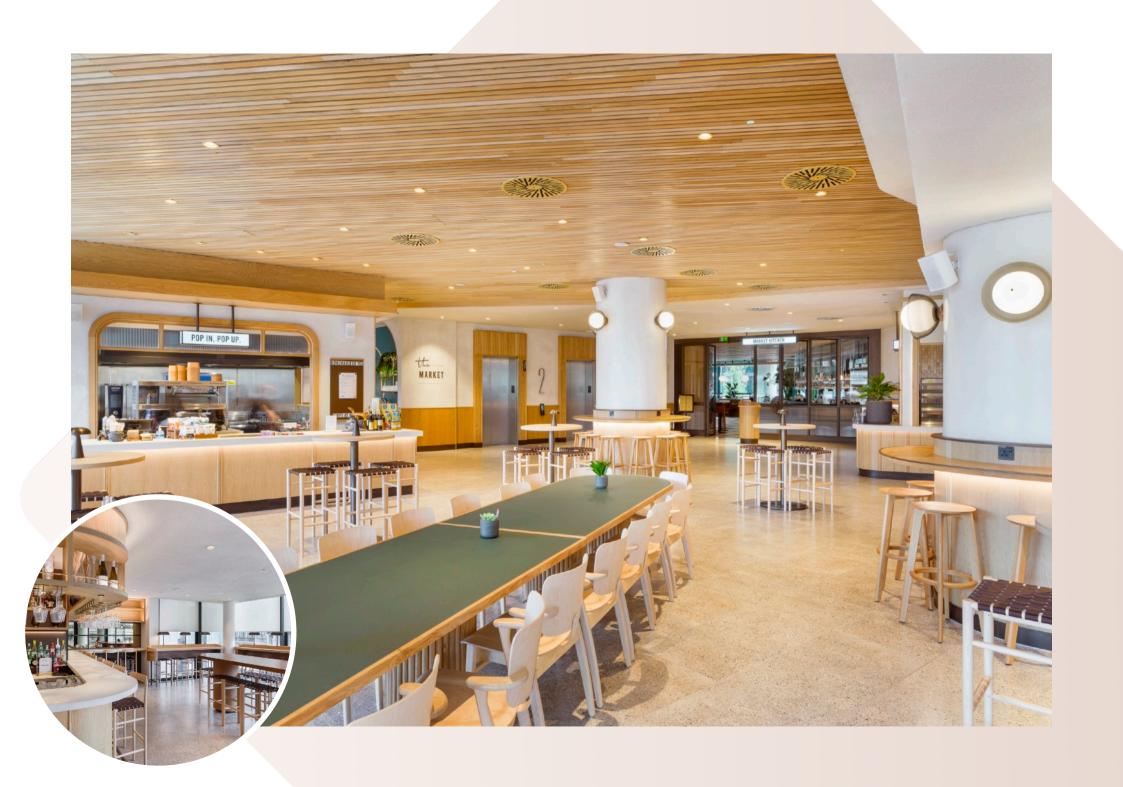

## 22 Bishopsgate The Market

All bespoke joinery within this project was manufactured by our team at Bluecrow Joinery, with Bluecrow Projects being the main contractor.

WHIT JEAN I TANAGATE

WINE SHOP

Y'AN

The magnificent fit-out of 22 Bishopsgate - The Market, consisted of 20,000sq ft of restaurant and retail space within 7 different zones including 4 kiosks, banquette with core wall seating, window, column, free standing leaner counters, solid oak doors and zonal solid oak ceilings.