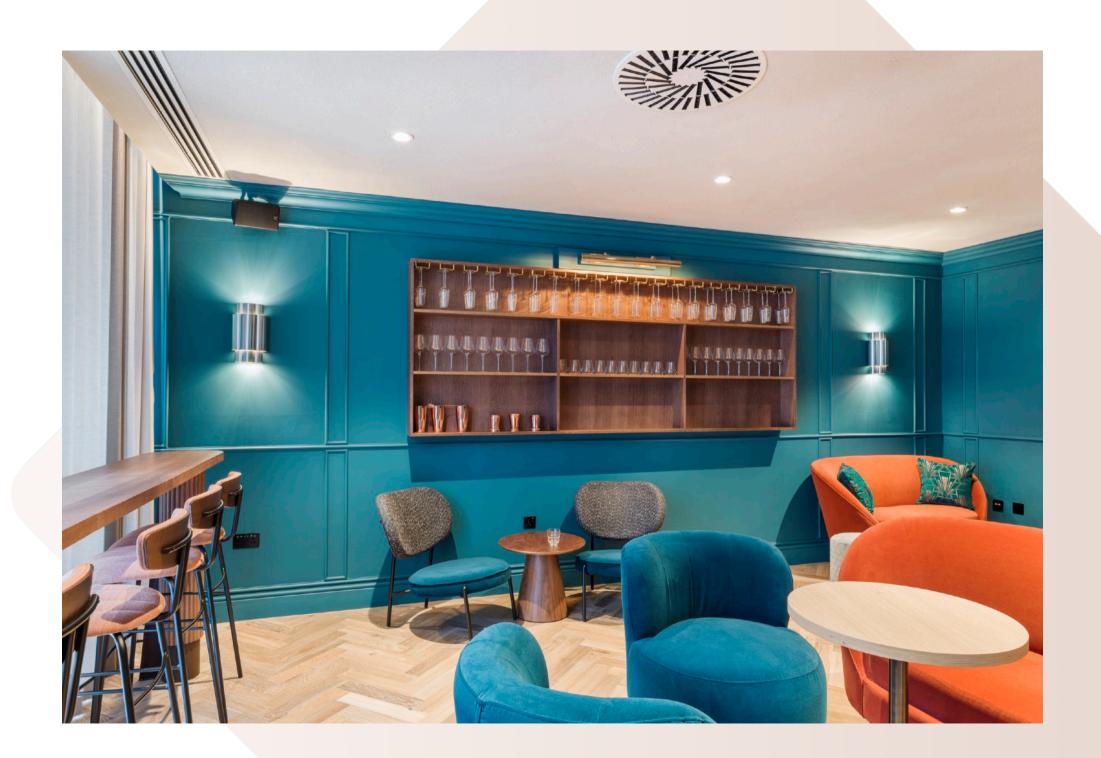

The magnificent fit-out of 22 Bishopsgate - The Market, consisted of 20,000sq ft of restaurant and retail space within 7 different zones including 4 kiosks, banquette with core wall seating, window, column, free standing leaner counters, solid oak doors and zonal solid oak ceilings.