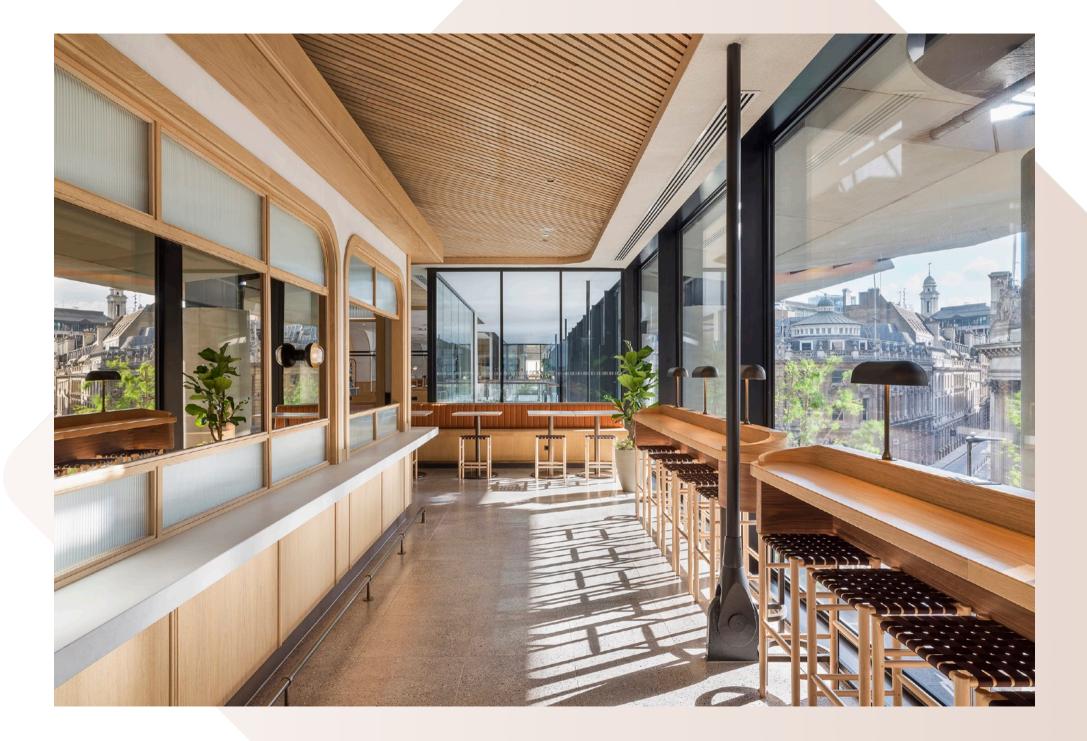

The magnificent fit-out of 22 Bishopsgate - The Market, consisted of 20,000sq ft of restaurant and retail space within 7 different zones including 4 kiosks, banquette with core wall seating, window, column, free standing leaner counters, solid oak doors and zonal solid oak ceilings.