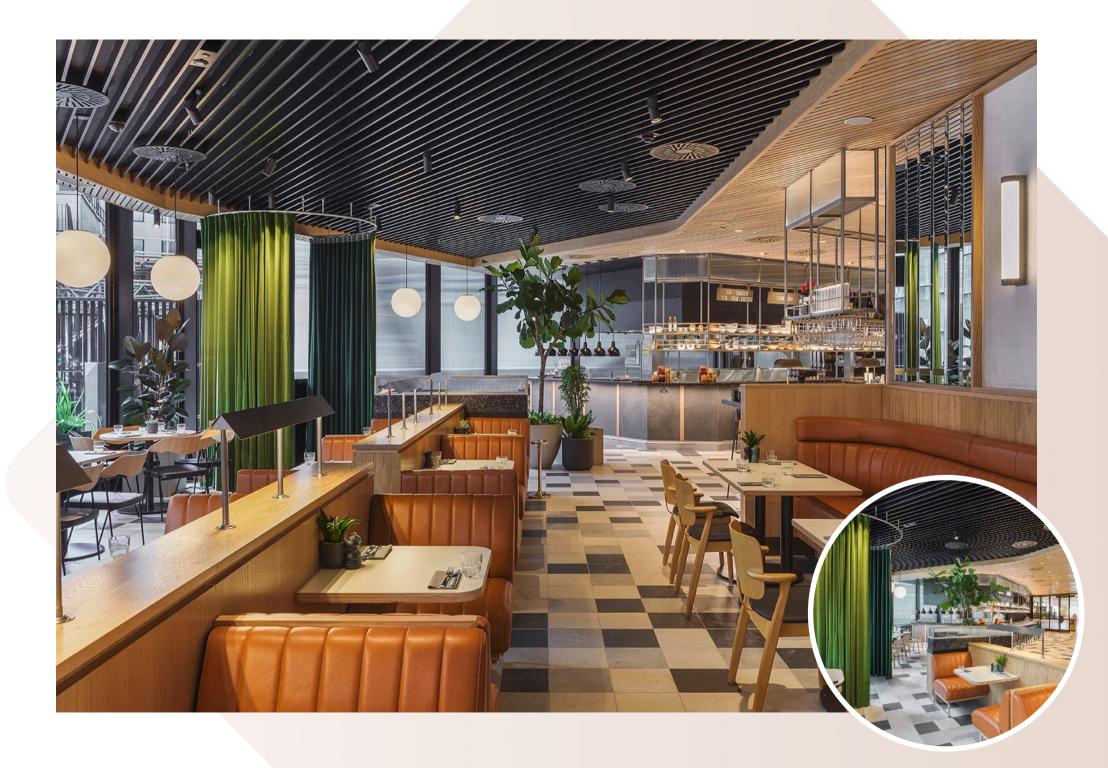

## 22 Bishopsgate The Market

All bespoke joinery within this project was manufactured by our team at Bluecrow Joinery, with Bluecrow Projects being the main contractor.

WHIT JEAN I TANAGATE

WINE SHOP

Y'AN

The magnificent fit-out of 22 Bishopsgate - The Market, consisted of 20,000sq ft of restaurant and retail space within 7 different zones including 4 kiosks, banquette with core wall seating, window, column, free standing leaner counters, solid oak doors and zonal solid oak ceilings.