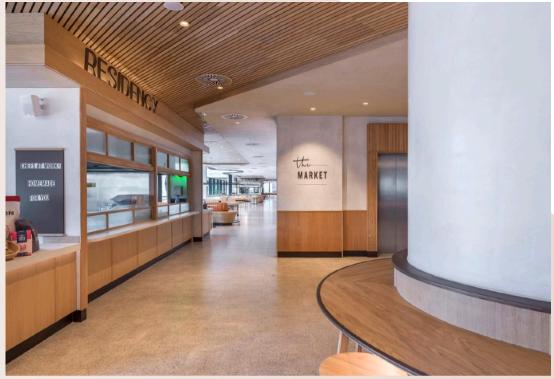

The magnificent fit-out of 22 Bishopsgate - The Market, consisted of 20,000sq ft of restaurant and retail space within 7 different zones including 4 kiosks, banquette with core wall seating, window, column, free standing leaner counters, solid oak doors and zonal solid oak ceilings.

## **22 Bishopsgate - The Market**

Bluecrow Joinery - Manufacturer and supplier of all joinery items
Bluecrow Projects - Main Contractor
Rhubarb Hospitality Collection - Client
DesignLSM & The Morris Project NYC - Design