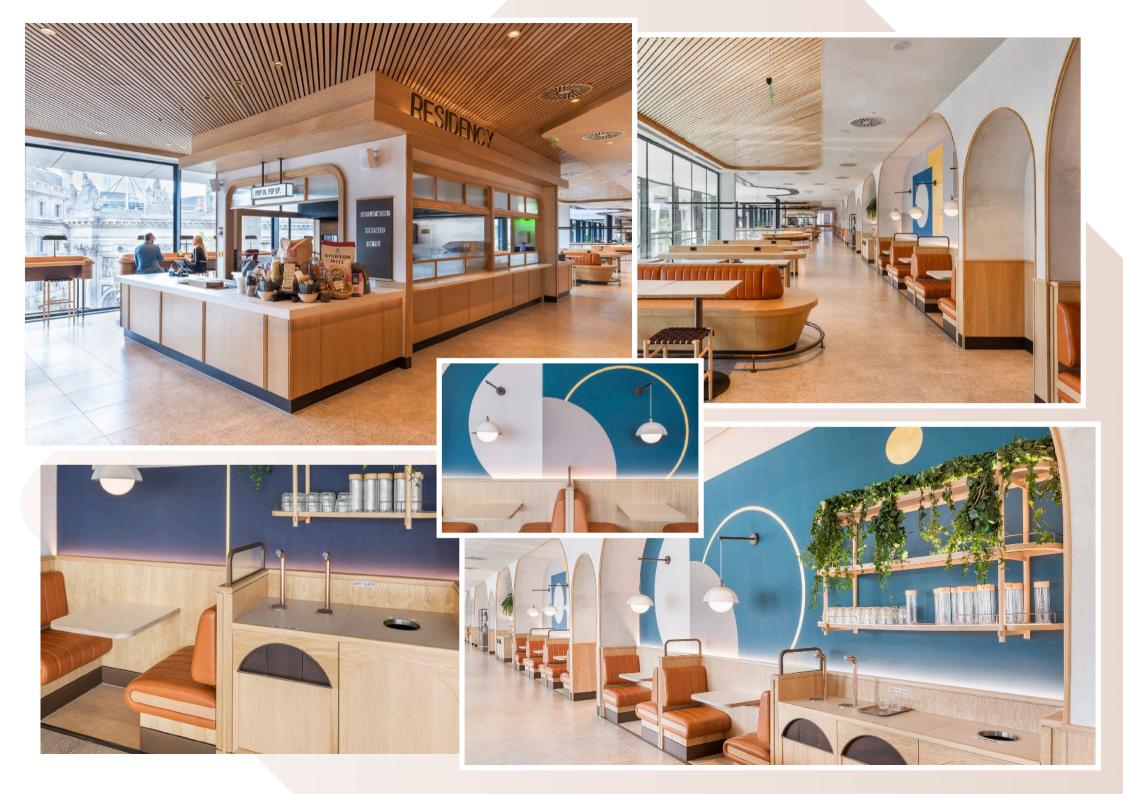

The magnificent fit-out of 22 Bishopsgate - The Market, consisted of 20,000sq ft of restaurant and retail space within 7 different zones including 4 kiosks, banquette with core wall seating, window, column, free standing leaner counters, solid oak doors and zonal solid oak ceilings.