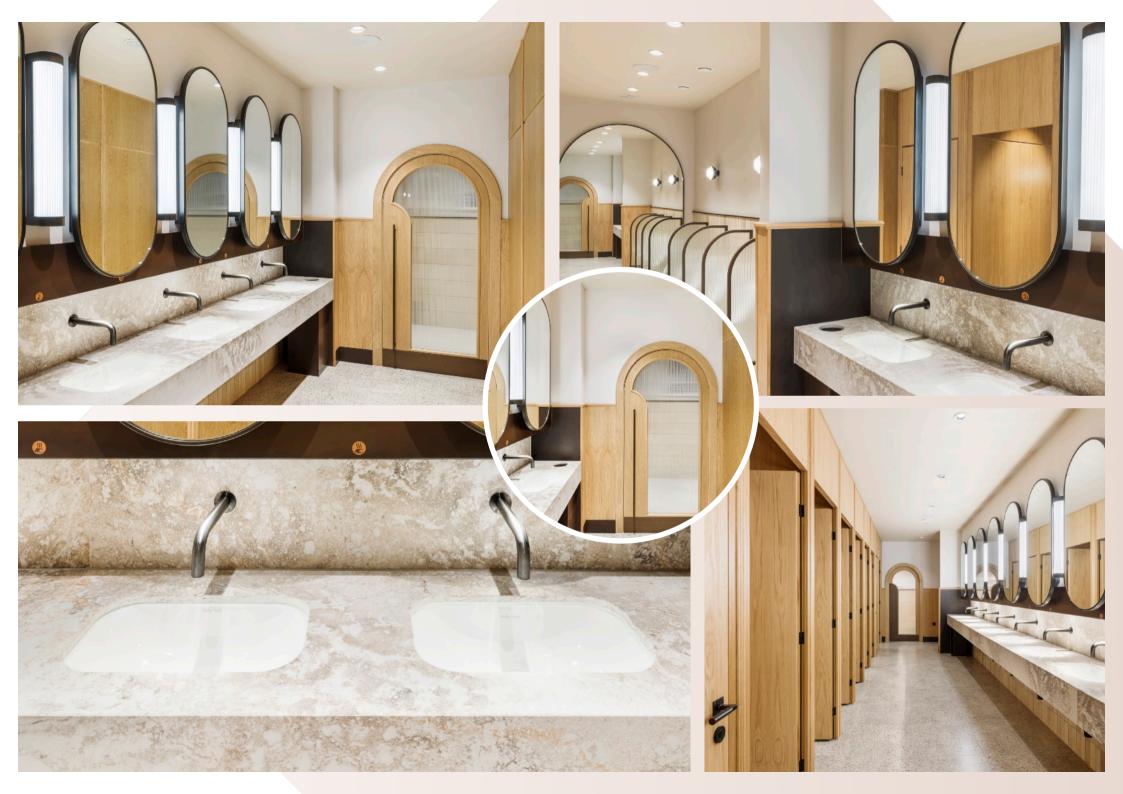

The magnificent fit-out of 22 Bishopsgate - The Market, consisted of 20,000sq ft of restaurant and retail space within 7 different zones including 4 kiosks, banquette with core wall seating, window, column, free standing leaner counters, solid oak doors and zonal solid oak ceilings.