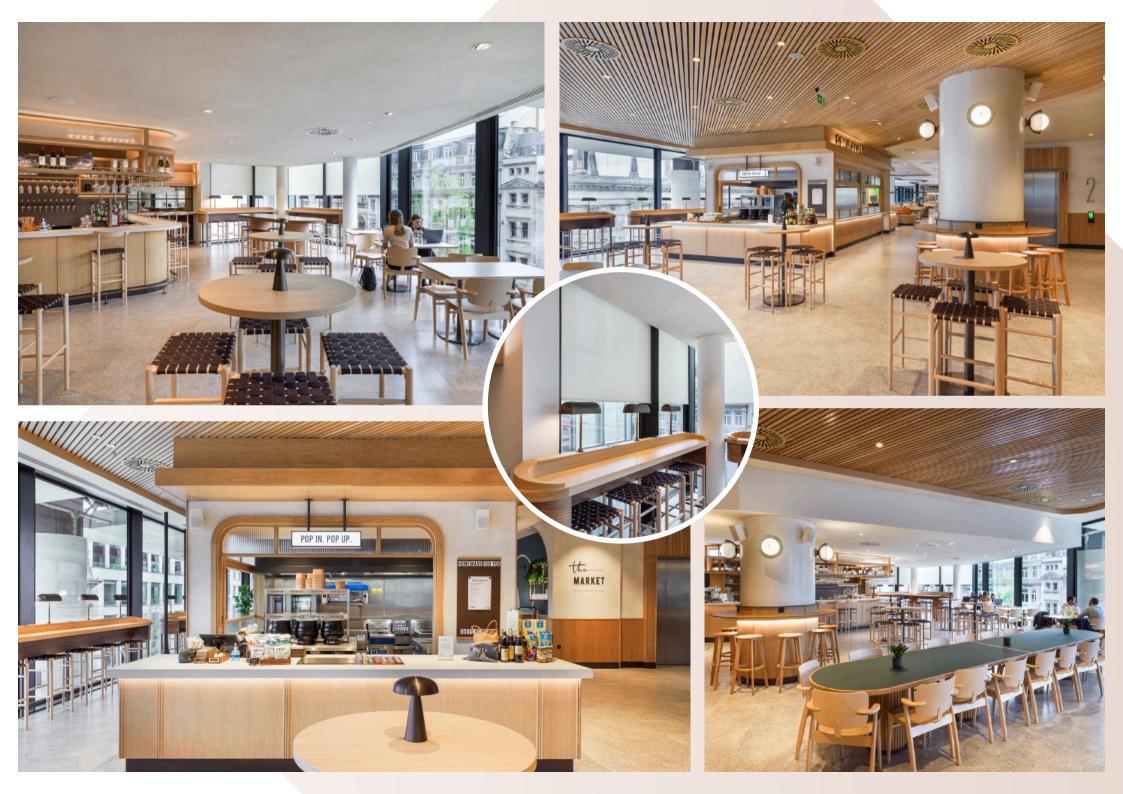

## 22 Bishopsgate The Market

All bespoke joinery within this project was manufactured by our team at Bluecrow Joinery, with Bluecrow Projects being the main contractor.

WHIT JEAN I TANAGATE

WINE SHOP

Y'AN

The magnificent fit-out of 22 Bishopsgate - The Market, consisted of 20,000sq ft of restaurant and retail space within 7 different zones including 4 kiosks, banquette with core wall seating, window, column, free standing leaner counters, solid oak doors and zonal solid oak ceilings.