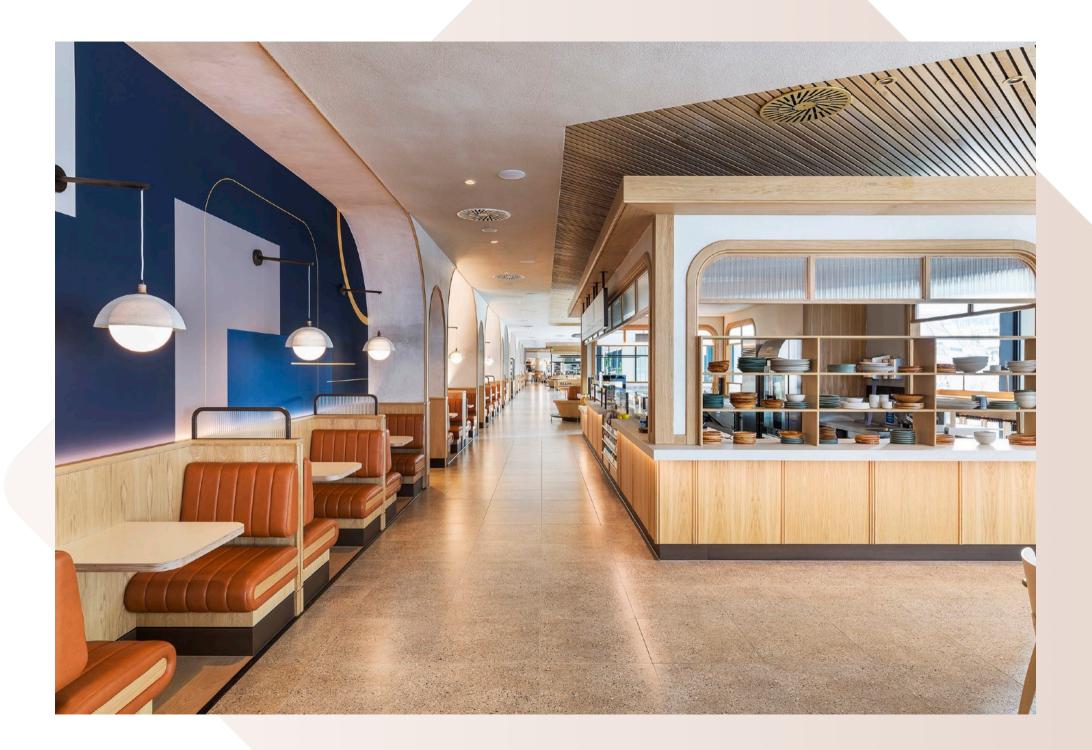

## 22 Bishopsgate The Market

All bespoke joinery within this project was manufactured by our team at Bluecrow Joinery, with Bluecrow Projects being the main contractor.

WHIT JEAN I TANAGATE

WINE SHOP

Y'AN

The magnificent fit-out of 22 Bishopsgate - The Market, consisted of 20,000sq ft of restaurant and retail space within 7 different zones including 4 kiosks, banquette with core wall seating, window, column, free standing leaner counters, solid oak doors and zonal solid oak ceilings.