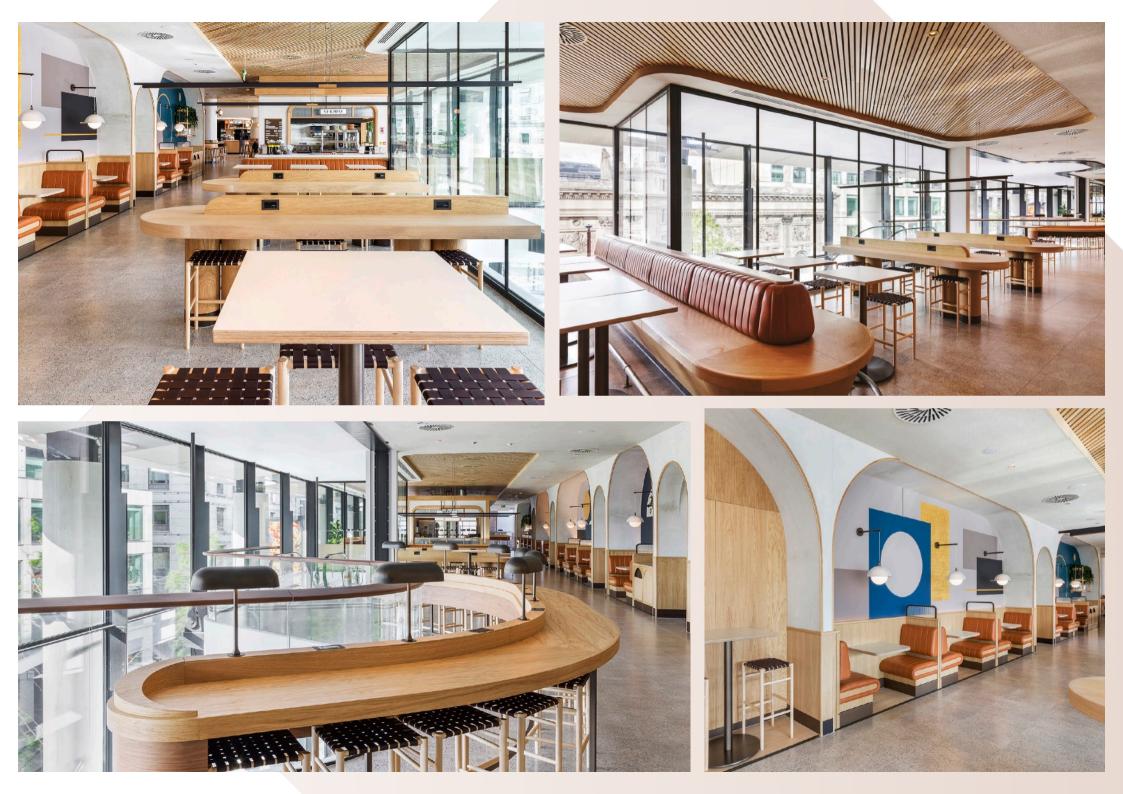

The magnificent fit-out of 22 Bishopsgate - The Market, consisted of 20,000sq ft of restaurant and retail space within 7 different zones including 4 kiosks, banquette with core wall seating, window, column, free standing leaner counters, solid oak doors and zonal solid oak ceilings.

## **22 Bishopsgate - The Market**

Bluecrow Joinery - Manufacturer and supplier of all joinery items
Bluecrow Projects - Main Contractor
Rhubarb Hospitality Collection - Client
DesignLSM & The Morris Project NYC - Design