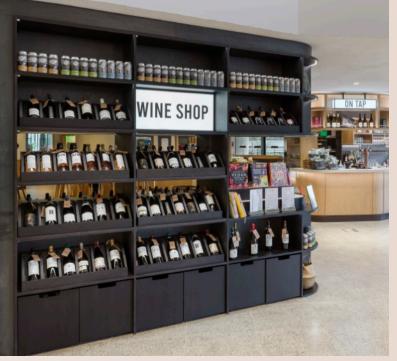

## 22 Bishopsgate The Market

All bespoke joinery within this project was manufactured by our team at Bluecrow Joinery, with Bluecrow Projects being the main contractor.

WHIT JEAN I TANAGATE

WINE SHOP

Y'AN

The magnificent fit-out of 22 Bishopsgate - The Market, consisted of 20,000sq ft of restaurant and retail space within 7 different zones including 4 kiosks, banquette with core wall seating, window, column, free standing leaner counters, solid oak doors and zonal solid oak ceilings.