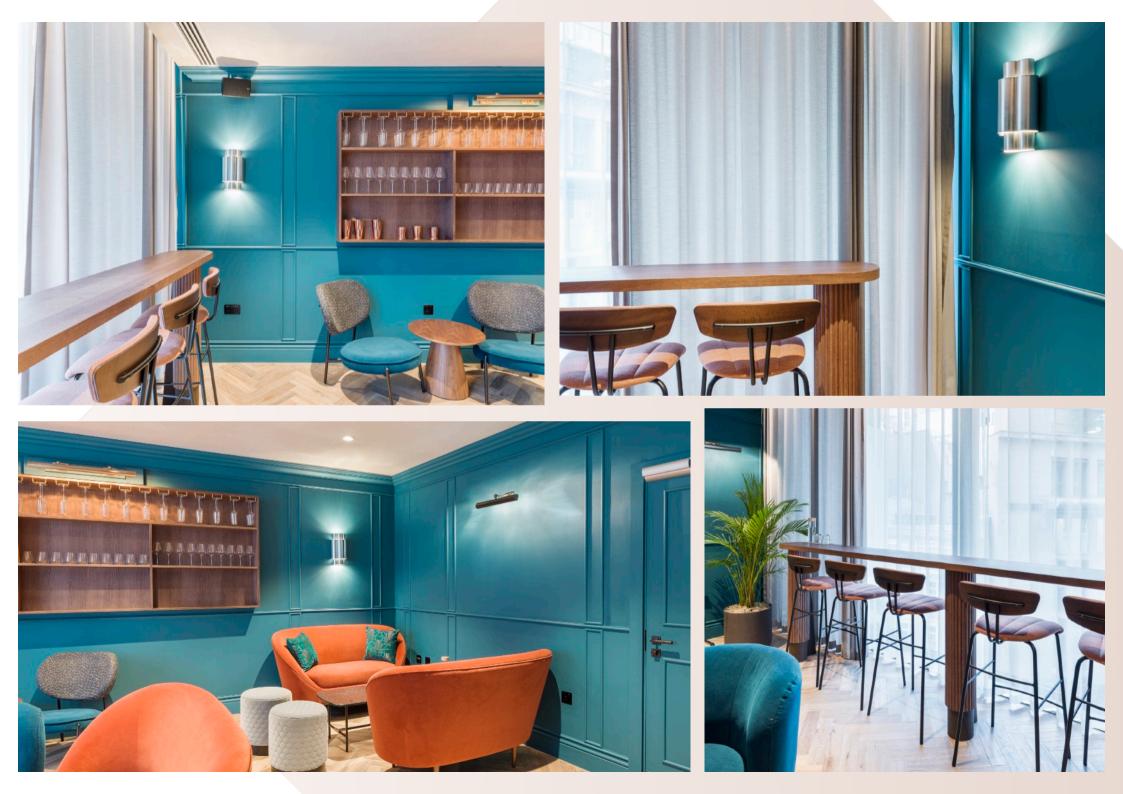

The magnificent fit-out of 22 Bishopsgate - The Market, consisted of 20,000sq ft of restaurant and retail space within 7 different zones including 4 kiosks, banquette with core wall seating, window, column, free standing leaner counters, solid oak doors and zonal solid oak ceilings.

## **22 Bishopsgate - The Market**

Bluecrow Joinery - Manufacturer and supplier of all joinery items
Bluecrow Projects - Main Contractor
Rhubarb Hospitality Collection - Client
DesignLSM & The Morris Project NYC - Design