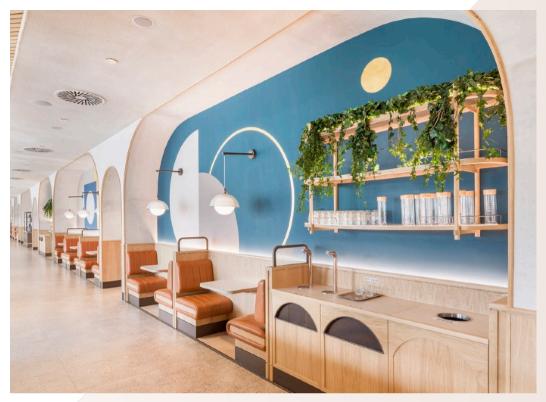

The magnificent fit-out of 22 Bishopsgate - The Market, consisted of 20,000sq ft of restaurant and retail space within 7 different zones including 4 kiosks, banquette with core wall seating, window, column, free standing leaner counters, solid oak doors and zonal solid oak ceilings.

## **22 Bishopsgate - The Market**

Bluecrow Joinery - Manufacturer and supplier of all joinery items
Bluecrow Projects - Main Contractor
Rhubarb Hospitality Collection - Client
DesignLSM & The Morris Project NYC - Design