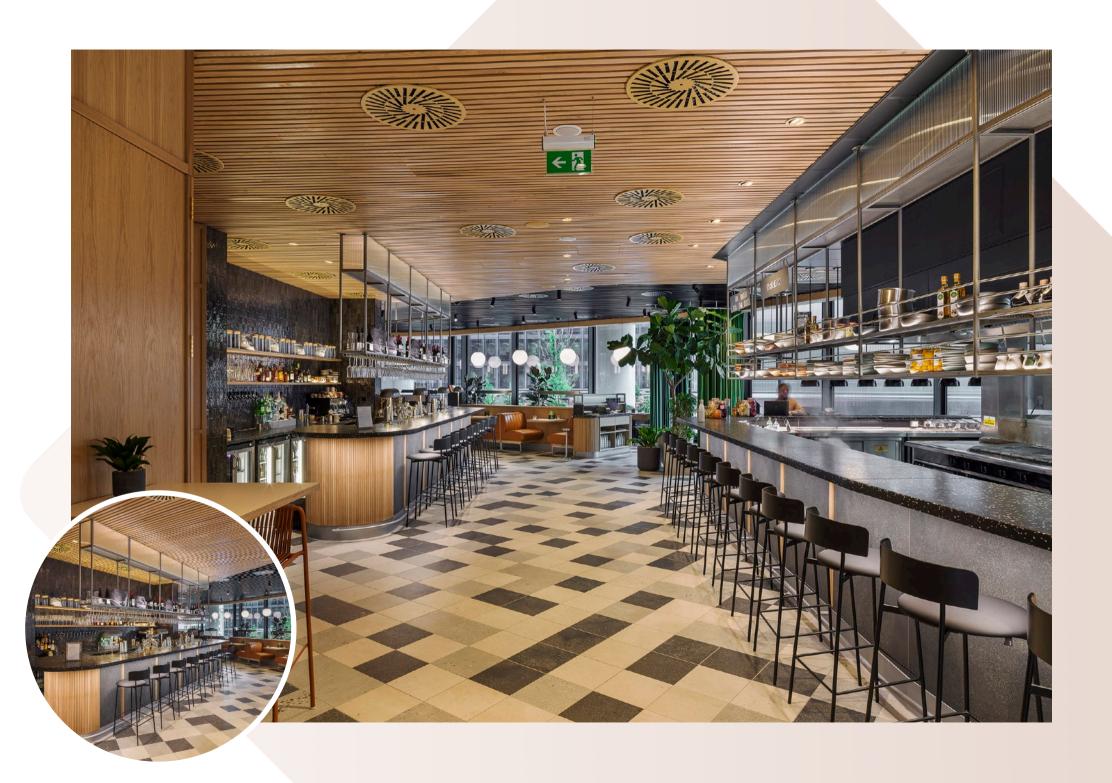

The magnificent fit-out of 22 Bishopsgate - The Market, consisted of 20,000sq ft of restaurant and retail space within 7 different zones including 4 kiosks, banquette with core wall seating, window, column, free standing leaner counters, solid oak doors and zonal solid oak ceilings.

## **22 Bishopsgate - The Market**

Bluecrow Joinery - Manufacturer and supplier of all joinery items
Bluecrow Projects - Main Contractor
Rhubarb Hospitality Collection - Client
DesignLSM & The Morris Project NYC - Design