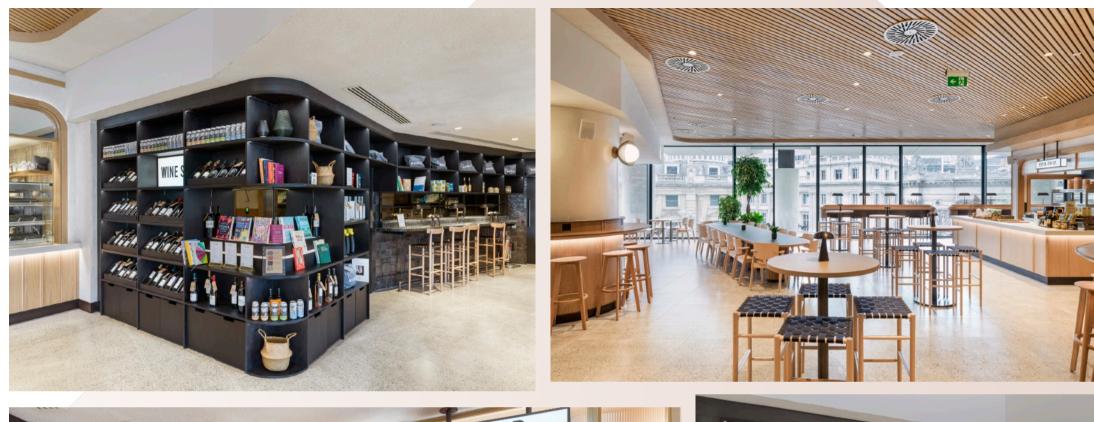

The magnificent fit-out of 22 Bishopsgate - The Market, consisted of 20,000sq ft of restaurant and retail space within 7 different zones including 4 kiosks, banquette with core wall seating, window, column, free standing leaner counters, solid oak doors and zonal solid oak ceilings.

## **22 Bishopsgate - The Market**

Bluecrow Joinery - Manufacturer and supplier of all joinery items
Bluecrow Projects - Main Contractor
Rhubarb Hospitality Collection - Client
DesignLSM & The Morris Project NYC - Design