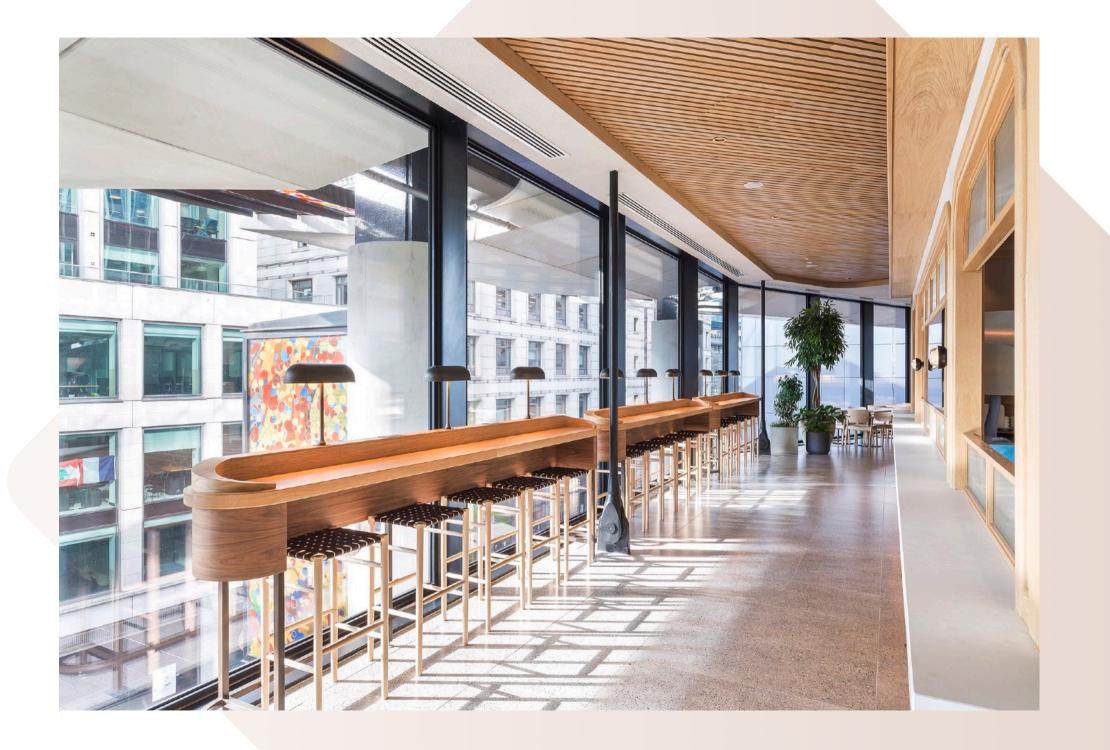

The magnificent fit-out of 22 Bishopsgate - The Market, consisted of 20,000sq ft of restaurant and retail space within 7 different zones including 4 kiosks, banquette with core wall seating, window, column, free standing leaner counters, solid oak doors and zonal solid oak ceilings.

## **22 Bishopsgate - The Market**

Bluecrow Joinery - Manufacturer and supplier of all joinery items
Bluecrow Projects - Main Contractor
Rhubarb Hospitality Collection - Client
DesignLSM & The Morris Project NYC - Design