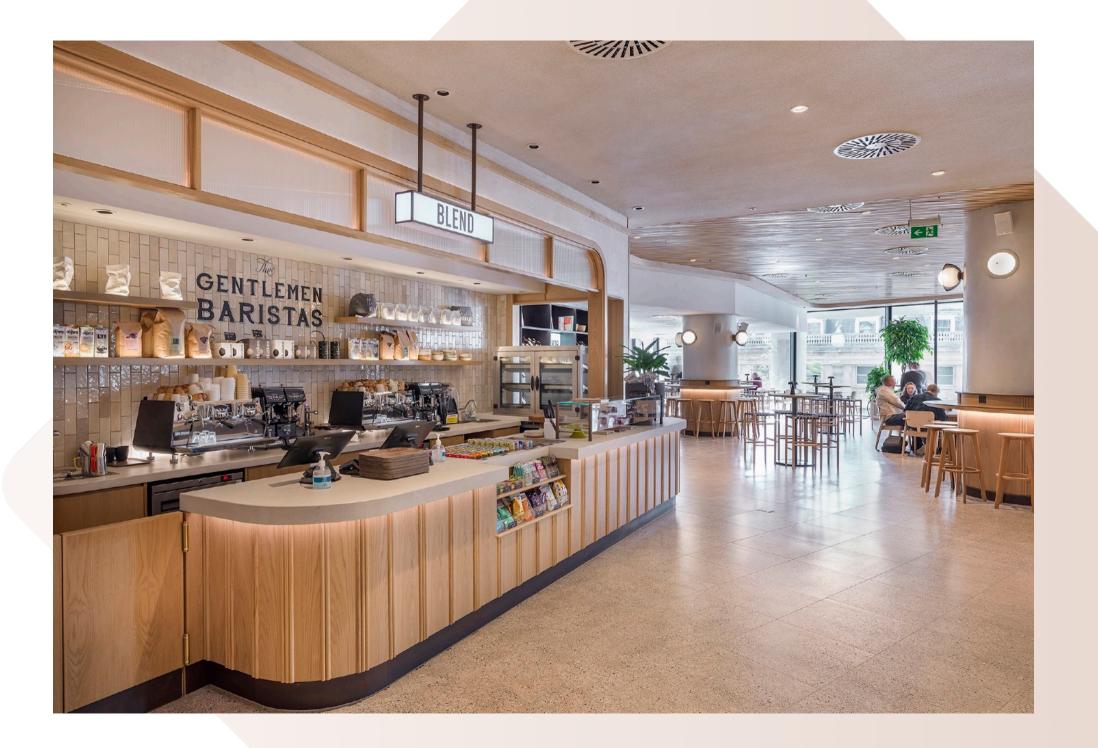

The magnificent fit-out of 22 Bishopsgate - The Market, consisted of 20,000sq ft of restaurant and retail space within 7 different zones including 4 kiosks, banquette with core wall seating, window, column, free standing leaner counters, solid oak doors and zonal solid oak ceilings.