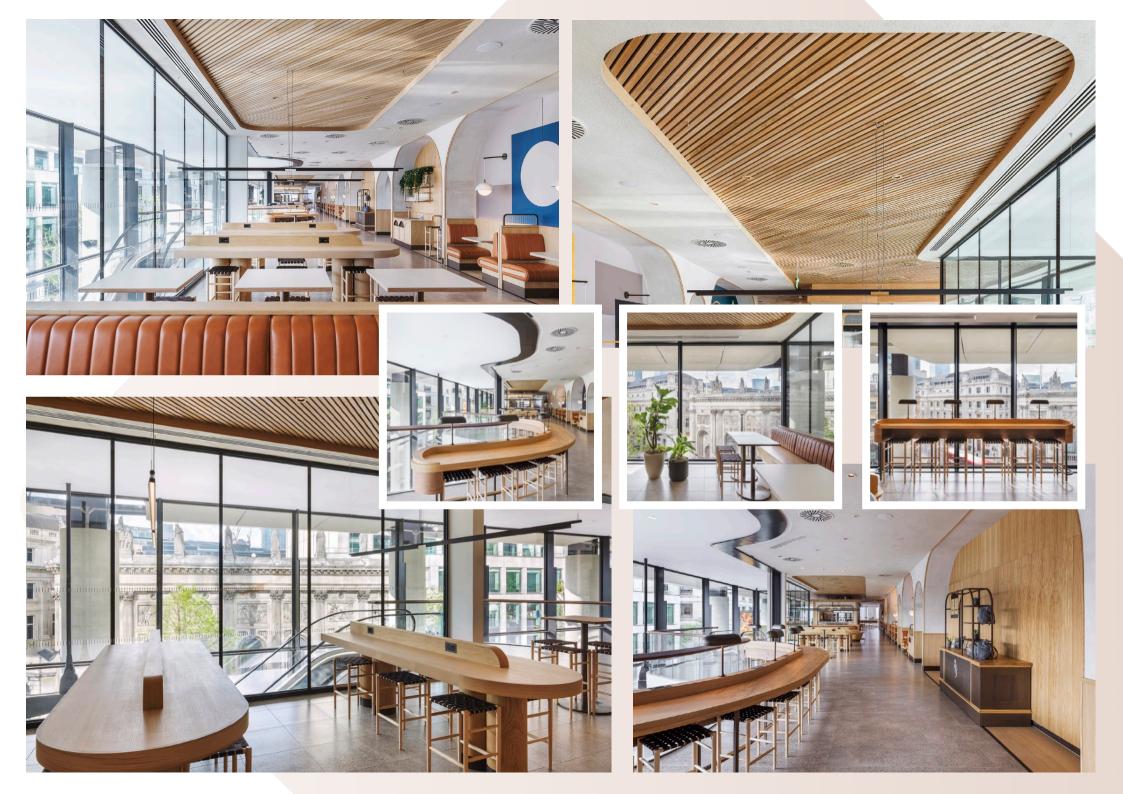

The magnificent fit-out of 22 Bishopsgate - The Market, consisted of 20,000sq ft of restaurant and retail space within 7 different zones including 4 kiosks, banquette with core wall seating, window, column, free standing leaner counters, solid oak doors and zonal solid oak ceilings.

## **22 Bishopsgate - The Market**

Bluecrow Joinery - Manufacturer and supplier of all joinery items
Bluecrow Projects - Main Contractor
Rhubarb Hospitality Collection - Client
DesignLSM & The Morris Project NYC - Design