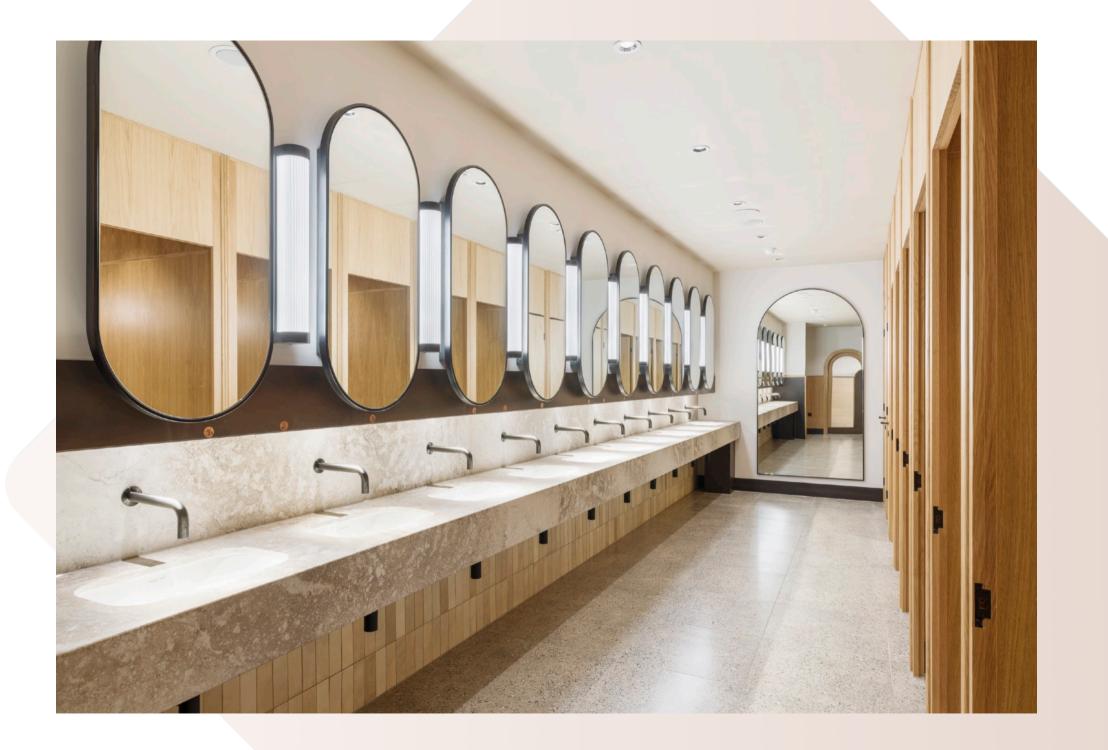

The magnificent fit-out of 22 Bishopsgate - The Market, consisted of 20,000sq ft of restaurant and retail space within 7 different zones including 4 kiosks, banquette with core wall seating, window, column, free standing leaner counters, solid oak doors and zonal solid oak ceilings.