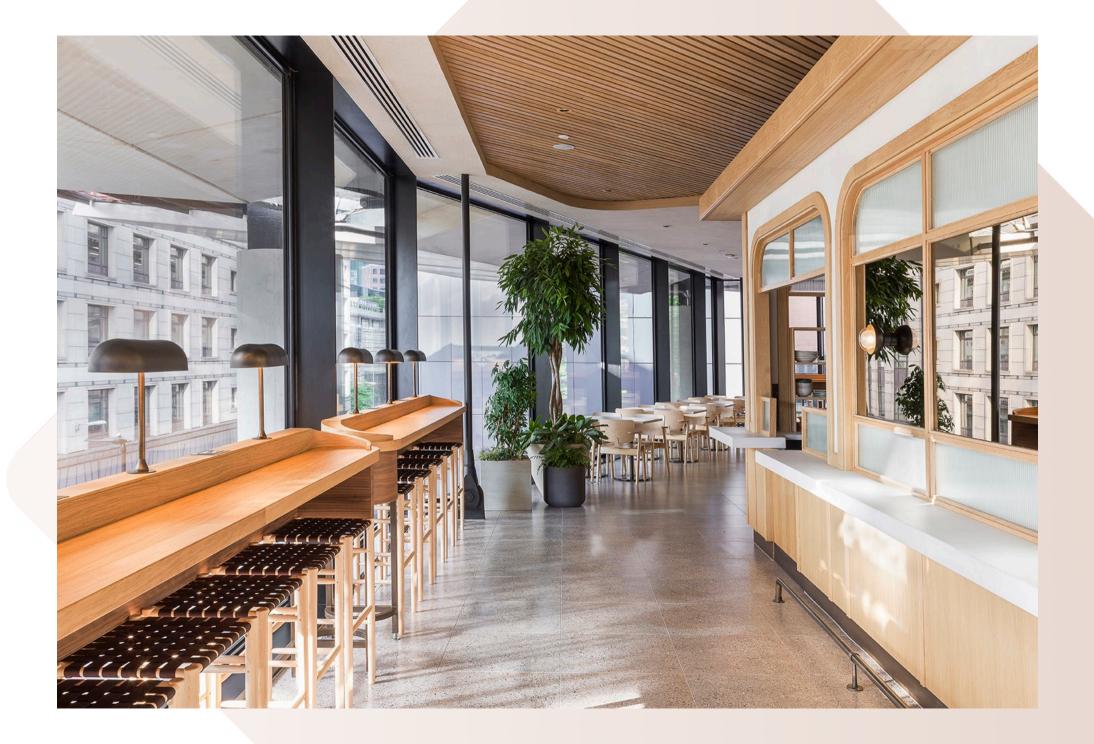

The magnificent fit-out of 22 Bishopsgate - The Market, consisted of 20,000sq ft of restaurant and retail space within 7 different zones including 4 kiosks, banquette with core wall seating, window, column, free standing leaner counters, solid oak doors and zonal solid oak ceilings.