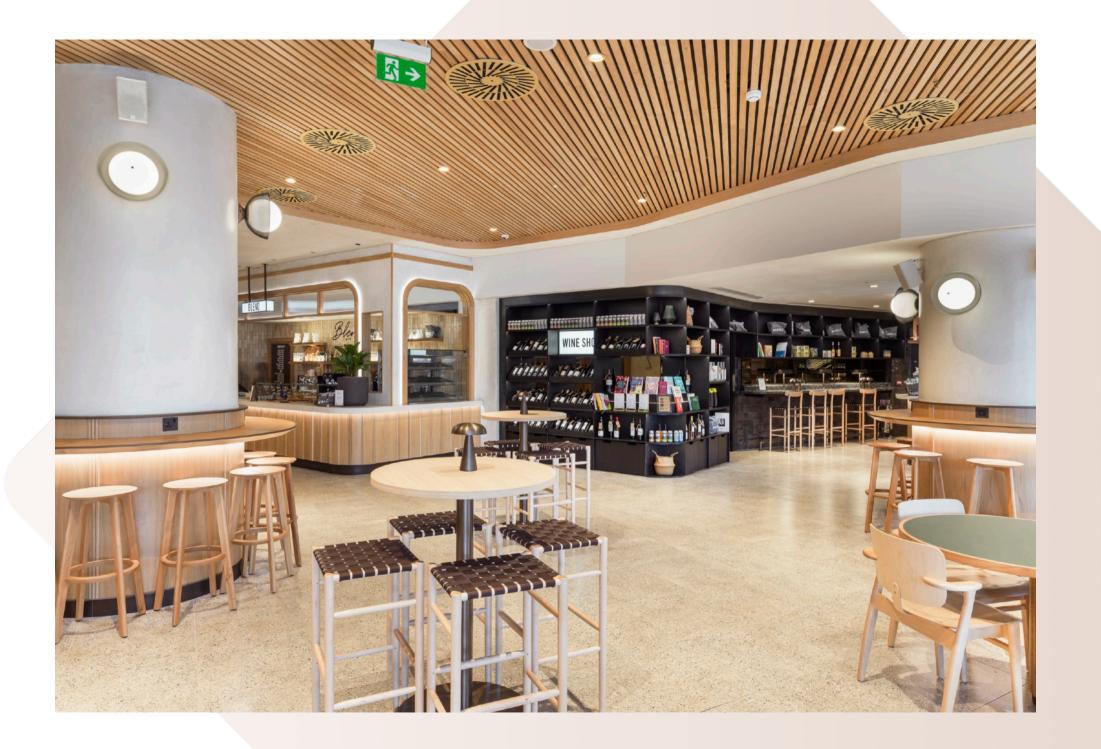

## 22 Bishopsgate The Market

All bespoke joinery within this project was manufactured by our team at Bluecrow Joinery, with Bluecrow Projects being the main contractor.

WHIT JEAN I TANAGATE

WINE SHOP

Y'AN

The magnificent fit-out of 22 Bishopsgate - The Market, consisted of 20,000sq ft of restaurant and retail space within 7 different zones including 4 kiosks, banquette with core wall seating, window, column, free standing leaner counters, solid oak doors and zonal solid oak ceilings.