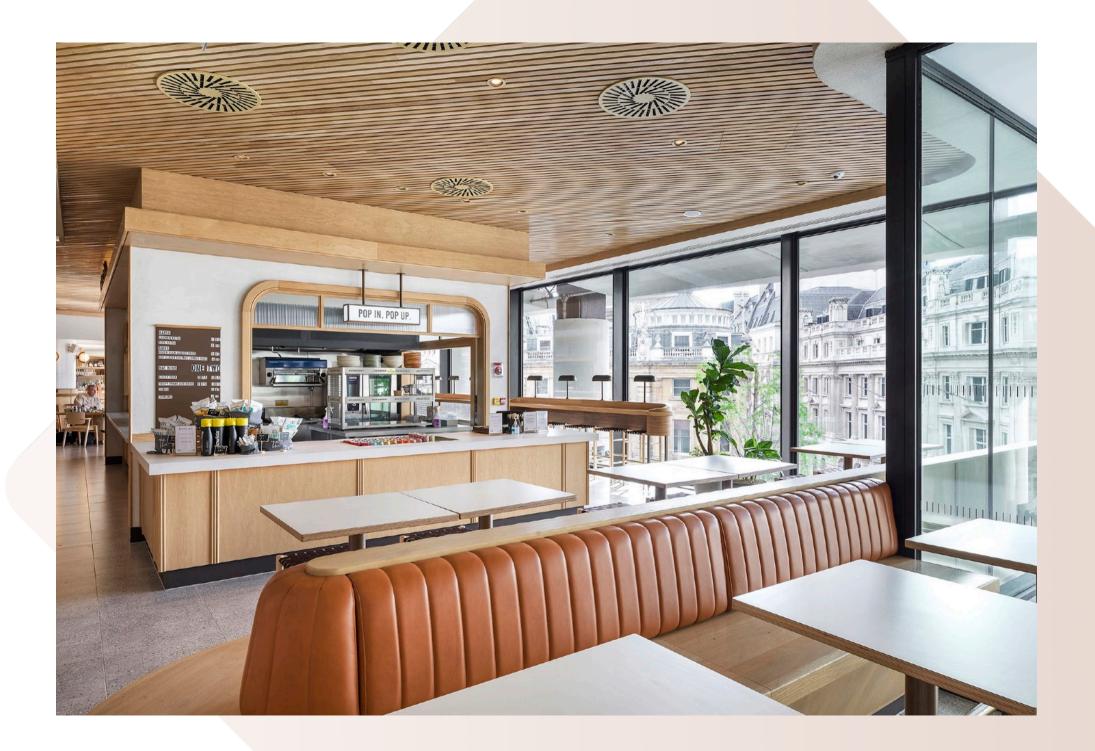

The magnificent fit-out of 22 Bishopsgate - The Market, consisted of 20,000sq ft of restaurant and retail space within 7 different zones including 4 kiosks, banquette with core wall seating, window, column, free standing leaner counters, solid oak doors and zonal solid oak ceilings.

## **22 Bishopsgate - The Market**

Bluecrow Joinery - Manufacturer and supplier of all joinery items
Bluecrow Projects - Main Contractor
Rhubarb Hospitality Collection - Client
DesignLSM & The Morris Project NYC - Design