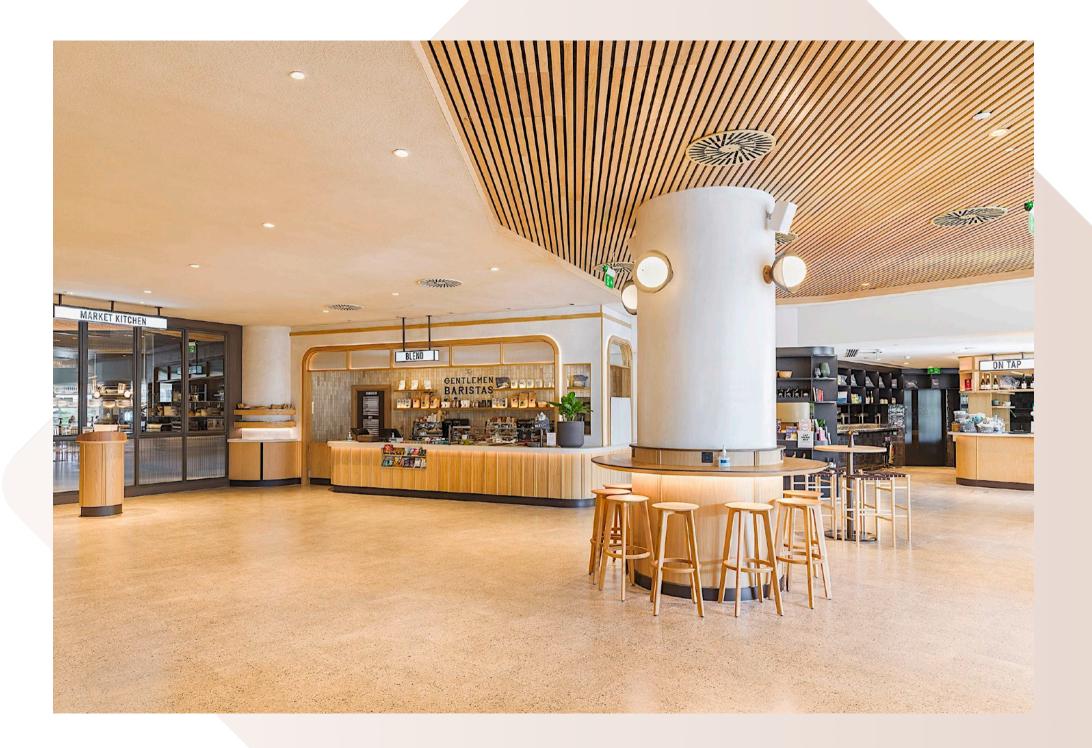

## 22 Bishopsgate The Market

All bespoke joinery within this project was manufactured by our team at Bluecrow Joinery, with Bluecrow Projects being the main contractor.

WHIT JEAN I TANAGATE

WINE SHOP

Y'AN

The magnificent fit-out of 22 Bishopsgate - The Market, consisted of 20,000sq ft of restaurant and retail space within 7 different zones including 4 kiosks, banquette with core wall seating, window, column, free standing leaner counters, solid oak doors and zonal solid oak ceilings.